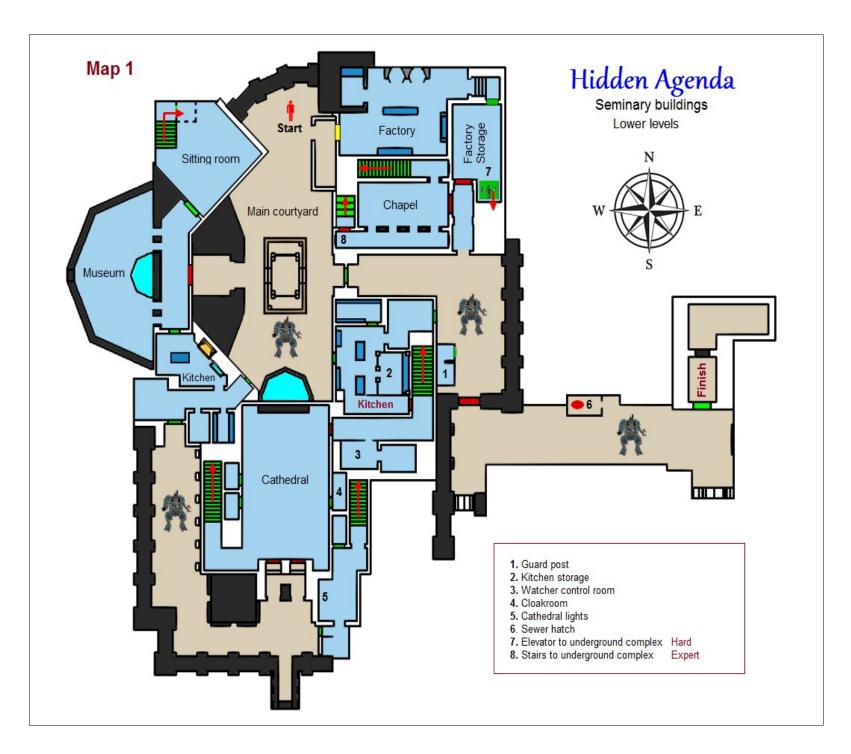

| Location                                                     |                         | Area             |                           | Position               | Loot                                    | Value | Difficulty |
|--------------------------------------------------------------|-------------------------|------------------|---------------------------|------------------------|-----------------------------------------|-------|------------|
| Map 1                                                        | Seminary                | Lower levels     |                           | 1 COLLIGIT             |                                         | 74.40 | Z.II.Iouit |
| Factory                                                      | <b>,</b>                | NE building      |                           | central work station   | crystal chunk                           | 25    | N/H/E      |
| "                                                            | storage room            | "                |                           | central SE crate       | 2 statuettes                            | 30    | N/H/E      |
| Chapel                                                       | <u> </u>                | ű                |                           | altar                  | 2 gold goblets                          | 50    | N/H/E      |
| Kitchen                                                      |                         | central building |                           | south central table    | spice bag                               | 40    | N/H/E      |
| •                                                            | storage room            | "                |                           | shelves                | 2 fine wine                             | 70    | N/H/E      |
| Main courtyard                                               | central sitting area    |                  |                           | on floor               | gold goblet                             | 25    | N/H/E      |
| ,                                                            | "                       |                  |                           | table                  | fine wine                               | 35    | N/H/E      |
| 4                                                            | ű                       |                  |                           | "                      | gold plate                              | 40    | N/H/E      |
| •                                                            | o/s west doors          |                  |                           | Mechanist              | purse                                   | 45    | N/H/E      |
| Museum                                                       | o/o woot dooro          | west building    |                           | 3 pedestals            | 3 lost city jars                        | 100   | N/H/E      |
| wascam                                                       |                         | "                |                           | 2 pedestals            | 2 masks                                 | 120   | N/H/E      |
|                                                              |                         | "                |                           | pedestal               | bronze statuette                        | 15    | N/H/E      |
| NV sitting room                                              | lower lovel             | ű                |                           | male noble             |                                         | 35    | N/H/E      |
| NW sitting room                                              | lower level             | "                |                           |                        | purse                                   |       |            |
| -<br>                                                        |                         |                  |                           | SE side table          | silver flute                            | 25    | N/H/E      |
| Cathedral                                                    |                         | south building   |                           | under lectern          | 2 gold goblets                          | 50    | N/H/E      |
|                                                              |                         |                  | by SE pew                 | on floor               | purse                                   | 35    | N/H/E      |
|                                                              | east cloakroom          | "                |                           | on floor               | gem ring                                | 65    | N/H/E      |
| Map 2                                                        | Seminary                | Upper levels     |                           |                        |                                         |       |            |
| Guest bedrooms                                               | I/h bedroom             | west building    |                           | footlocker             | gold ring                               | 60    | N/H/E      |
| ₋ibrary                                                      | lower level             | ű                |                           | NE table               | 2 scattered coins                       | 20    | N/H/E      |
|                                                              | upper level             | "                |                           | table by fire          | bronze statuette                        | 15    | N/H/E      |
| SE bedroom                                                   | u                       | ű                |                           | money box on table     | gold stack                              | 25    | N/H/E      |
| NE bedroom                                                   | u                       | u                |                           | bookcase               | gold eye glasses                        | 40    | N/H/E      |
|                                                              | u                       | ű                |                           | behind painting        | gemstone                                | 60    | N/H/E      |
| Sitting area                                                 | lower level             | ű                |                           | side table             | green vase                              | 35    | N/H/E      |
| SE bedroom                                                   | u u                     | ű                |                           | bedside table          | 2 scattered coins                       | 20    | N/H/E      |
| Dining room                                                  | lower level             | u                |                           | dining table           | 2 candlesticks                          | 100   | N/H/E      |
| Cathedral                                                    | east belfry             | south building   |                           | NW corner              | purple vase                             | 35    | N/H/E      |
| Jatricular                                                   | attic                   | "                |                           | north table            | purple goblet                           | 15    | N/H/E      |
|                                                              | attic<br>"              | "                |                           | l/h footlocker         | copper stack                            | 5     | N/H        |
|                                                              | ű                       | "                |                           | r/h footlocker         | • • • • • • • • • • • • • • • • • • • • |       | N/H        |
|                                                              |                         | 4   :!  -!!      |                           |                        | copper stack                            | 5     |            |
| East dining room                                             |                         | east building    |                           | dining table           | candlestick                             | 50    | N/H/E      |
| Barracks                                                     |                         | "                |                           | NE footlocker          | copper stack                            | 5     | N/H/E      |
| Priest's bedroom                                             | locked r/h bedroom      |                  |                           | table                  | fine wine                               | 35    | N/H/E      |
| Plans room                                                   |                         | "                | west wall                 | l/h safe               | Holy hammer                             | 200   | N/H        |
|                                                              |                         | "                |                           | r/h desk               | silver stack                            | 12    | N/H/E      |
|                                                              |                         | "                |                           | "                      | gold stack                              | 25    | N/H/E      |
| /ault                                                        | lower level             | "                | west shelves              | bottom shelf           | 13 copper stacks                        | 65    | N/H/E      |
|                                                              | ű                       | "                | north shelves             | bottom shelf           | 4 silver stacks                         | 48    | N/H/E      |
|                                                              | ű                       | "                | u                         | top shelf              | silver stack                            | 12    | N/H/E      |
|                                                              | upper level             | "                | west shelves              | bottom shelf           | statuette                               | 15    | N/H/E      |
|                                                              | ű                       | "                | north shelves             | top shelf              | statuette                               | 15    | N/H/E      |
|                                                              | u                       | "                | u                         | bottom shelf           | tapestry                                | 40    | N/H/E      |
|                                                              | ű                       | "                | east shelves              | bottom shelf           | 8 small gemstones                       | 88    | N/H/E      |
|                                                              | u                       | "                | "                         | "                      | large gemstone                          | 45    | N/H/E      |
|                                                              | u                       | ű                | u                         | ű                      | crystal chunk                           | 20    | N/H/E      |
|                                                              | u                       | ű                | ű                         | top shalf              |                                         |       |            |
| Iono 2 + 4                                                   | Hadenane                | lav              |                           | top shelf              | crystal chunk                           | 20    | N/H/E      |
| Maps 3 + 4                                                   | Underground comp        |                  |                           | Available on hard + ex | · · · · · · · · · · · · · · · · · · ·   | 4-    | /          |
| Crate storage                                                |                         | NE area          |                           | NE crate               | statuette                               | 15    | H/E        |
|                                                              |                         |                  |                           |                        | gem ring                                | 100   | H/E        |
| Sewers                                                       | sewer bedroom           | west area        |                           | table                  | purple vase                             | 25    | H/E        |
|                                                              | u                       | ű                |                           |                        | money box                               | 5     | H/E        |
| IW storage                                                   |                         | NE area          | west wall                 | work surface           | 2 crystal chunks                        | 50    | H/E        |
|                                                              |                         | ű                | SW corner                 | "                      | mask                                    | 50    | H/E        |
| Dining room                                                  |                         | central area     |                           | dining table           | candlestick                             | 50    | H/E        |
| Barracks                                                     |                         | ű                |                           | south table            | copper stack                            | 5     | H/E        |
| Plans room                                                   | I/h bedroom             | SE area          |                           | desk                   | bronze statuette                        | 15    | H/E        |
|                                                              | r/h bedroom             | ű                |                           | footlocker             | gold stack                              | 25    | H/E        |
|                                                              | prayer room             | u                |                           | on hammer cross        | bronze statuette                        | 15    | H/E        |
| (itchen                                                      | , ,                     | west corridor    |                           | west shelves           | 2 fine wine                             | 100   | H/E        |
|                                                              |                         | "                |                           | sink                   | 2 gold goblets                          | 50    | H/E        |
|                                                              |                         | ű                |                           | SHIIK                  | gold plate                              | 35    | H/E        |
| Laboriation no                                               |                         | "                |                           | dook                   | <u> </u>                                |       |            |
| N observation room                                           |                         | "                |                           | desk                   | bronze statuette                        | 15    | H/E        |
| S observation room                                           |                         | u                |                           | bookcase               | gold eye glasses                        | 50    | H/E        |
|                                                              | room above              |                  |                           | north footlocker       | statuette                               | 15    | H/E        |
| Reading room                                                 | abandoned               | "                | NE corner                 | on floor               | gold hammer                             | 65    | H/E        |
|                                                              |                         | lower level      |                           | work bench             | crystal chunk                           | 25    | H/E        |
| Smelting room                                                |                         | "                |                           | CE hala                | silver nugget                           | 50    | H/E        |
| -                                                            | roof eaves              |                  |                           | SE hole                | Silver Hugger                           | 30    |            |
| Mechanical drill room                                        | roof eaves<br>west wall | ű                |                           | behind leaning doors   | gold hammer                             | 75    | H/E        |
| Smelting room  Mechanical drill room  Courtyard  Locker room |                         |                  | 3 <sup>rd</sup> from left |                        |                                         |       |            |

| Keys           |       |                                                                                              |
|----------------|-------|----------------------------------------------------------------------------------------------|
| Acolyte's key  | N/H   | On Mechanist servant in central building kitchen.                                            |
| "              | N/H   | On Mechanist servant in west building kitchen.                                               |
|                | E     | On Mechanist patrolling library, lower level.                                                |
| ű              | N     | On Mechanist in museum.                                                                      |
| 4              | N     | On Mechanist in Cathedral lights control room.                                               |
| "              | N/H/E | On Mechanist, upper level, Cathedral.                                                        |
| ű              | E     | In footlocker, Cathedral roof eaves, north end.                                              |
| "              | E     | ON no KO Mechanist in underground complex, patrolling near guard posts.                      |
| Security key   | H/E   | In footlocker in guard post room, Cathedral lights control room.                             |
| "              | Н     | On female Mechanist patrolling around vault + plans room corridor, seminary.                 |
| ű              | H/E   | On Mechanist in guard post by big gates leading to SE exit.                                  |
| Priest's key   | N     | On Priest in library.                                                                        |
| ű              | N     | On desk in SE bedroom, library, upper level.                                                 |
| 4              | Н     | On female Priest in NE bedroom, library, upper level.                                        |
|                | E     | On desk in Priest's bedroom, underground complex.                                            |
| "              | Н     | On central table, plans room, underground complex.                                           |
| "              | E     | On dead Priest, lower level, catacombs.                                                      |
| Silver gear    | Н     | On Priest in library, west building.                                                         |
| ii .           | N     | Behind painting in NE bedroom, library, upper level.                                         |
| "              | Н     | On Mechanist Priest, plans room, in underground complex.                                     |
|                | E     | On table in r/h bedroom, plans room, underground complex.                                    |
| Metal gear     | H/E   | SW footlocker in barracks, central building, seminary                                        |
| Rusty key      | E     | In east footlocker in room above south observation room, west corridor, underground complex. |
| Sewerman's key | E     | In footlocker in office, cells area, underground complex.                                    |
| Bronze key     | E     | In right hand safe, in plans room, seminary                                                  |
|                |       |                                                                                              |

| Objectives               |                  |                                                                                                  |
|--------------------------|------------------|--------------------------------------------------------------------------------------------------|
| Incriminating Evidence   | normal           | In middle safe, west wall, plans room, seminary.                                                 |
| "                        | hard             | On central table, plans room, underground complex.                                               |
|                          | expert           | In middle safe, west wall, seminary.                                                             |
| Mechanist's vault        | normal           | Enter the vault via the main building                                                            |
| u                        | hard             | Enter the vault via the underground complex                                                      |
| u                        | expert           | Enter the vault via the underground complex                                                      |
| Blueprints               | expert only      | Top level of tower, off sitting area, lower level library, seminary.                             |
| Artifact hammer          | expert only      | In catacombs, north room on rug by dead Priest.                                                  |
| Get to your meeting      | All difficulties | Go through the NE gates in the east street patrolled by a mech bot to meet a Hammerite Priest.   |
| Bonus Objectives         |                  |                                                                                                  |
| Break into the Vault     | normal           | Achieved when you enter the vault.                                                               |
| Priest Lainsbury's diary | hard only        | On floor, SW corner, abandoned reading room off courtyard, lower level, underground complex.     |
| Brother Blugeon          | expert only      | Pick up the Hammerite in the prison cells and carry him all the way to the end of mission gates. |

## Secrets

Central building kitchen storage room, fine wine on top shelf (south end).

Move the painting above the fireplace in NE bedroom, library area, upper level. Silver nugget in SE hole of roof eaves in Mechanical drill room, underground complex. Purple goblet to side of r/h middle tomb in 4 tombs room in catacombs.