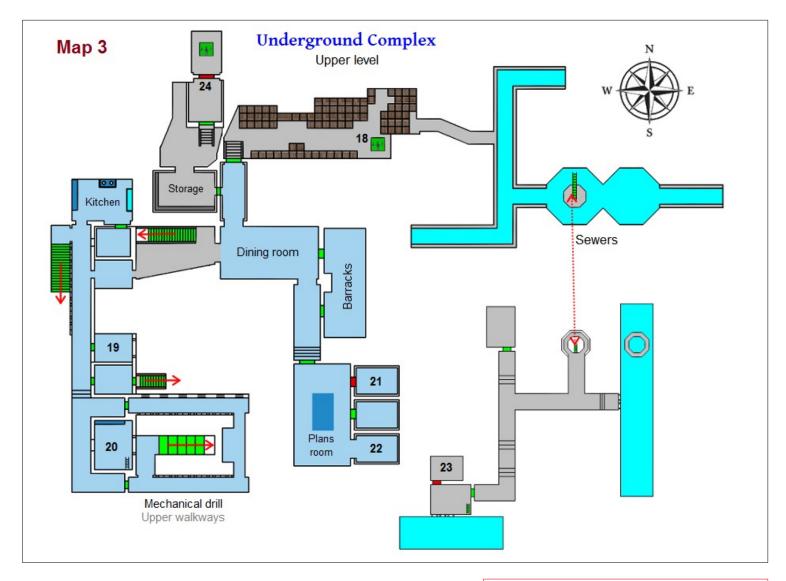

| Location                                                     |                         | Area             |                           | Position               | Loot                                    | Value | Difficulty |
|--------------------------------------------------------------|-------------------------|------------------|---------------------------|------------------------|-----------------------------------------|-------|------------|
| Map 1                                                        | Seminary                | Lower levels     |                           | 1 COLLIGIT             |                                         | 74.40 | Z.II.Iouit |
| Factory                                                      | <b>,</b>                | NE building      |                           | central work station   | crystal chunk                           | 25    | N/H/E      |
| "                                                            | storage room            | "                |                           | central SE crate       | 2 statuettes                            | 30    | N/H/E      |
| Chapel                                                       | <u> </u>                | ű                |                           | altar                  | 2 gold goblets                          | 50    | N/H/E      |
| Kitchen                                                      |                         | central building |                           | south central table    | spice bag                               | 40    | N/H/E      |
| •                                                            | storage room            | "                |                           | shelves                | 2 fine wine                             | 70    | N/H/E      |
| Main courtyard                                               | central sitting area    |                  |                           | on floor               | gold goblet                             | 25    | N/H/E      |
| ,                                                            | "                       |                  |                           | table                  | fine wine                               | 35    | N/H/E      |
| 4                                                            | ű                       |                  |                           | "                      | gold plate                              | 40    | N/H/E      |
| •                                                            | o/s west doors          |                  |                           | Mechanist              | purse                                   | 45    | N/H/E      |
| Museum                                                       | o/o woot dooro          | west building    |                           | 3 pedestals            | 3 lost city jars                        | 100   | N/H/E      |
| wascam                                                       |                         | "                |                           | 2 pedestals            | 2 masks                                 | 120   | N/H/E      |
|                                                              |                         | "                |                           | pedestal               | bronze statuette                        | 15    | N/H/E      |
| NV sitting room                                              | lower lovel             | ű                |                           | male noble             |                                         | 35    | N/H/E      |
| NW sitting room                                              | lower level             | "                |                           |                        | purse                                   |       |            |
| -<br>                                                        |                         |                  |                           | SE side table          | silver flute                            | 25    | N/H/E      |
| Cathedral                                                    |                         | south building   |                           | under lectern          | 2 gold goblets                          | 50    | N/H/E      |
|                                                              |                         |                  | by SE pew                 | on floor               | purse                                   | 35    | N/H/E      |
|                                                              | east cloakroom          | "                |                           | on floor               | gem ring                                | 65    | N/H/E      |
| Map 2                                                        | Seminary                | Upper levels     |                           |                        |                                         |       |            |
| Guest bedrooms                                               | I/h bedroom             | west building    |                           | footlocker             | gold ring                               | 60    | N/H/E      |
| ₋ibrary                                                      | lower level             | ű                |                           | NE table               | 2 scattered coins                       | 20    | N/H/E      |
|                                                              | upper level             | "                |                           | table by fire          | bronze statuette                        | 15    | N/H/E      |
| SE bedroom                                                   | u                       | ű                |                           | money box on table     | gold stack                              | 25    | N/H/E      |
| NE bedroom                                                   | u                       | u                |                           | bookcase               | gold eye glasses                        | 40    | N/H/E      |
|                                                              | u                       | ű                |                           | behind painting        | gemstone                                | 60    | N/H/E      |
| Sitting area                                                 | lower level             | ű                |                           | side table             | green vase                              | 35    | N/H/E      |
| SE bedroom                                                   | u u                     | ű                |                           | bedside table          | 2 scattered coins                       | 20    | N/H/E      |
| Dining room                                                  | lower level             | u                |                           | dining table           | 2 candlesticks                          | 100   | N/H/E      |
| Cathedral                                                    | east belfry             | south building   |                           | NW corner              | purple vase                             | 35    | N/H/E      |
| Jatricular                                                   | attic                   | "                |                           | north table            | purple goblet                           | 15    | N/H/E      |
|                                                              | attic<br>"              | "                |                           | l/h footlocker         | copper stack                            | 5     | N/H        |
|                                                              | ű                       | "                |                           | r/h footlocker         | • • • • • • • • • • • • • • • • • • • • |       | N/H        |
|                                                              |                         | 4   :!  -!!      |                           |                        | copper stack                            | 5     |            |
| East dining room                                             |                         | east building    |                           | dining table           | candlestick                             | 50    | N/H/E      |
| Barracks                                                     |                         | "                |                           | NE footlocker          | copper stack                            | 5     | N/H/E      |
| Priest's bedroom                                             | locked r/h bedroom      |                  |                           | table                  | fine wine                               | 35    | N/H/E      |
| Plans room                                                   |                         | "                | west wall                 | l/h safe               | Holy hammer                             | 200   | N/H        |
|                                                              |                         | "                |                           | r/h desk               | silver stack                            | 12    | N/H/E      |
|                                                              |                         | "                |                           | "                      | gold stack                              | 25    | N/H/E      |
| /ault                                                        | lower level             | "                | west shelves              | bottom shelf           | 13 copper stacks                        | 65    | N/H/E      |
|                                                              | ű                       | "                | north shelves             | bottom shelf           | 4 silver stacks                         | 48    | N/H/E      |
|                                                              | ű                       | "                | u                         | top shelf              | silver stack                            | 12    | N/H/E      |
|                                                              | upper level             | "                | west shelves              | bottom shelf           | statuette                               | 15    | N/H/E      |
|                                                              | ű                       | "                | north shelves             | top shelf              | statuette                               | 15    | N/H/E      |
|                                                              | u                       | "                | u                         | bottom shelf           | tapestry                                | 40    | N/H/E      |
|                                                              | ű                       | "                | east shelves              | bottom shelf           | 8 small gemstones                       | 88    | N/H/E      |
|                                                              | u                       | "                | "                         | "                      | large gemstone                          | 45    | N/H/E      |
|                                                              | u                       | ű                | u                         | ű                      | crystal chunk                           | 20    | N/H/E      |
|                                                              | u                       | ű                | ű                         | top shalf              |                                         |       |            |
| Iono 2 + 4                                                   | Hadenane                | lav              |                           | top shelf              | crystal chunk                           | 20    | N/H/E      |
| Maps 3 + 4                                                   | Underground comp        |                  |                           | Available on hard + ex | · · · · · · · · · · · · · · · · · · ·   | 4-    | /          |
| Crate storage                                                |                         | NE area          |                           | NE crate               | statuette                               | 15    | H/E        |
|                                                              |                         |                  |                           |                        | gem ring                                | 100   | H/E        |
| Sewers                                                       | sewer bedroom           | west area        |                           | table                  | purple vase                             | 25    | H/E        |
|                                                              | u                       | ű                |                           |                        | money box                               | 5     | H/E        |
| IW storage                                                   |                         | NE area          | west wall                 | work surface           | 2 crystal chunks                        | 50    | H/E        |
|                                                              |                         | ű                | SW corner                 | "                      | mask                                    | 50    | H/E        |
| Dining room                                                  |                         | central area     |                           | dining table           | candlestick                             | 50    | H/E        |
| Barracks                                                     |                         | ű                |                           | south table            | copper stack                            | 5     | H/E        |
| Plans room                                                   | I/h bedroom             | SE area          |                           | desk                   | bronze statuette                        | 15    | H/E        |
|                                                              | r/h bedroom             | ű                |                           | footlocker             | gold stack                              | 25    | H/E        |
|                                                              | prayer room             | u                |                           | on hammer cross        | bronze statuette                        | 15    | H/E        |
| (itchen                                                      | , ,                     | west corridor    |                           | west shelves           | 2 fine wine                             | 100   | H/E        |
|                                                              |                         | "                |                           | sink                   | 2 gold goblets                          | 50    | H/E        |
|                                                              |                         | ű                |                           | SHIIK                  | gold plate                              | 35    | H/E        |
| Laboriation no                                               |                         | "                |                           | dook                   | <u> </u>                                |       |            |
| N observation room                                           |                         | "                |                           | desk                   | bronze statuette                        | 15    | H/E        |
| S observation room                                           |                         | u                |                           | bookcase               | gold eye glasses                        | 50    | H/E        |
|                                                              | room above              |                  |                           | north footlocker       | statuette                               | 15    | H/E        |
| Reading room                                                 | abandoned               | "                | NE corner                 | on floor               | gold hammer                             | 65    | H/E        |
|                                                              |                         | lower level      |                           | work bench             | crystal chunk                           | 25    | H/E        |
| Smelting room                                                |                         | "                |                           | CE hala                | silver nugget                           | 50    | H/E        |
| -                                                            | roof eaves              |                  |                           | SE hole                | Silver Hugger                           | 30    |            |
| Mechanical drill room                                        | roof eaves<br>west wall | ű                |                           | behind leaning doors   | gold hammer                             | 75    | H/E        |
| Smelting room  Mechanical drill room  Courtyard  Locker room |                         |                  | 3 <sup>rd</sup> from left |                        |                                         |       |            |

| Maps 4 + 5      | Underground co | mplex + Catacombs      | Available on expert | Available on expert only |      |        |
|-----------------|----------------|------------------------|---------------------|--------------------------|------|--------|
| Entrance tunnel |                | south guard post       | desk                | bronze statuette         | 15   | E      |
| Reading room    | abandoned      | north wall tunnel      | end room            | statuette                | 15   | E      |
| Catacombs       | upper tombs    |                        | south tomb          | purple goblet            | 15   | Е      |
| "               | lower level    | SE room                | chest               | necklace                 | 90   | E      |
| "               | u              | 4 tomb room by side of | r/h middle tomb     | purple goblet            | 15   | E      |
| u               | u              | east 1 tomb room       | in open tomb        | gold hammer              | 55   | Ε      |
| u               | u              | south 2 tomb room      | SW tomb             | purple goblet            | 15   | Ε      |
| u               | u              | north 2 tomb room      | chest               | gold stack               | 25   | Ε      |
| u               | u              | north tomb             | on rug              | Holy hammer              | 200  | Ε      |
| u               | u              | NE area                | in safe             | gold nugget              | 65   | Ε      |
| Map 2           | Seminary       |                        | Available on expert | only                     |      |        |
| Tower           | top level      |                        | north console       | blueprints               | 300  | Е      |
|                 |                |                        |                     | Total Loot               | 1930 | normal |
|                 |                |                        |                     |                          | 2880 | hard   |
|                 |                |                        |                     |                          | 3490 | expert |

| Keys           |       |                                                                                              |
|----------------|-------|----------------------------------------------------------------------------------------------|
| Acolyte's key  | N/H   | On Mechanist servant in central building kitchen.                                            |
| "              | N/H   | On Mechanist servant in west building kitchen.                                               |
|                | E     | On Mechanist patrolling library, lower level.                                                |
| ű              | N     | On Mechanist in museum.                                                                      |
| 4              | N     | On Mechanist in Cathedral lights control room.                                               |
| "              | N/H/E | On Mechanist, upper level, Cathedral.                                                        |
| ű              | E     | In footlocker, Cathedral roof eaves, north end.                                              |
| "              | E     | ON no KO Mechanist in underground complex, patrolling near guard posts.                      |
| Security key   | H/E   | In footlocker in guard post room, Cathedral lights control room.                             |
| "              | Н     | On female Mechanist patrolling around vault + plans room corridor, seminary.                 |
| ű              | H/E   | On Mechanist in guard post by big gates leading to SE exit.                                  |
| Priest's key   | N     | On Priest in library.                                                                        |
| ű              | N     | On desk in SE bedroom, library, upper level.                                                 |
| 4              | Н     | On female Priest in NE bedroom, library, upper level.                                        |
|                | E     | On desk in Priest's bedroom, underground complex.                                            |
| "              | Н     | On central table, plans room, underground complex.                                           |
| "              | E     | On dead Priest, lower level, catacombs.                                                      |
| Silver gear    | Н     | On Priest in library, west building.                                                         |
| ii .           | N     | Behind painting in NE bedroom, library, upper level.                                         |
| "              | Н     | On Mechanist Priest, plans room, in underground complex.                                     |
|                | E     | On table in r/h bedroom, plans room, underground complex.                                    |
| Metal gear     | H/E   | SW footlocker in barracks, central building, seminary                                        |
| Rusty key      | E     | In east footlocker in room above south observation room, west corridor, underground complex. |
| Sewerman's key | E     | In footlocker in office, cells area, underground complex.                                    |
| Bronze key     | E     | In right hand safe, in plans room, seminary                                                  |
|                |       |                                                                                              |

## Map 3 Legend 18. Entrance via elevator hard only 19. North observation room 20. South observation room 21. Priest's room 22. Prayer room 23. Sewer man's bedroom 24. Blue barrier