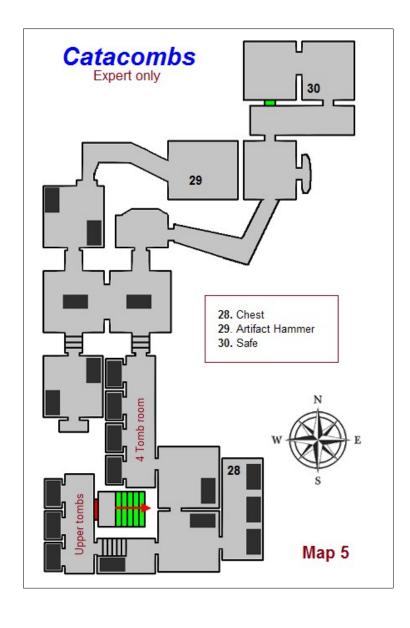

| Maps 4 + 5      | Underground co | mplex + Catacombs      | Available on expert | Available on expert only |      |        |
|-----------------|----------------|------------------------|---------------------|--------------------------|------|--------|
| Entrance tunnel |                | south guard post       | desk                | bronze statuette         | 15   | E      |
| Reading room    | abandoned      | north wall tunnel      | end room            | statuette                | 15   | E      |
| Catacombs       | upper tombs    |                        | south tomb          | purple goblet            | 15   | Е      |
| "               | lower level    | SE room                | chest               | necklace                 | 90   | E      |
| "               | u              | 4 tomb room by side of | r/h middle tomb     | purple goblet            | 15   | E      |
| u               | u              | east 1 tomb room       | in open tomb        | gold hammer              | 55   | Ε      |
| u               | u              | south 2 tomb room      | SW tomb             | purple goblet            | 15   | Ε      |
| u               | u              | north 2 tomb room      | chest               | gold stack               | 25   | Ε      |
| u               | u              | north tomb             | on rug              | Holy hammer              | 200  | Ε      |
| u               | u              | NE area                | in safe             | gold nugget              | 65   | Ε      |
| Map 2           | Seminary       |                        | Available on expert | only                     |      |        |
| Tower           | top level      |                        | north console       | blueprints               | 300  | Е      |
|                 |                |                        |                     | Total Loot               | 1930 | normal |
|                 |                |                        |                     |                          | 2880 | hard   |
|                 |                |                        |                     |                          | 3490 | expert |

| Objectives               |                  |                                                                                                  |
|--------------------------|------------------|--------------------------------------------------------------------------------------------------|
| Incriminating Evidence   | normal           | In middle safe, west wall, plans room, seminary.                                                 |
| "                        | hard             | On central table, plans room, underground complex.                                               |
|                          | expert           | In middle safe, west wall, seminary.                                                             |
| Mechanist's vault        | normal           | Enter the vault via the main building                                                            |
| u                        | hard             | Enter the vault via the underground complex                                                      |
| u                        | expert           | Enter the vault via the underground complex                                                      |
| Blueprints               | expert only      | Top level of tower, off sitting area, lower level library, seminary.                             |
| Artifact hammer          | expert only      | In catacombs, north room on rug by dead Priest.                                                  |
| Get to your meeting      | All difficulties | Go through the NE gates in the east street patrolled by a mech bot to meet a Hammerite Priest.   |
| Bonus Objectives         |                  |                                                                                                  |
| Break into the Vault     | normal           | Achieved when you enter the vault.                                                               |
| Priest Lainsbury's diary | hard only        | On floor, SW corner, abandoned reading room off courtyard, lower level, underground complex.     |
| Brother Blugeon          | expert only      | Pick up the Hammerite in the prison cells and carry him all the way to the end of mission gates. |

## Secrets

Central building kitchen storage room, fine wine on top shelf (south end).

Move the painting above the fireplace in NE bedroom, library area, upper level. Silver nugget in SE hole of roof eaves in Mechanical drill room, underground complex. Purple goblet to side of r/h middle tomb in 4 tombs room in catacombs.