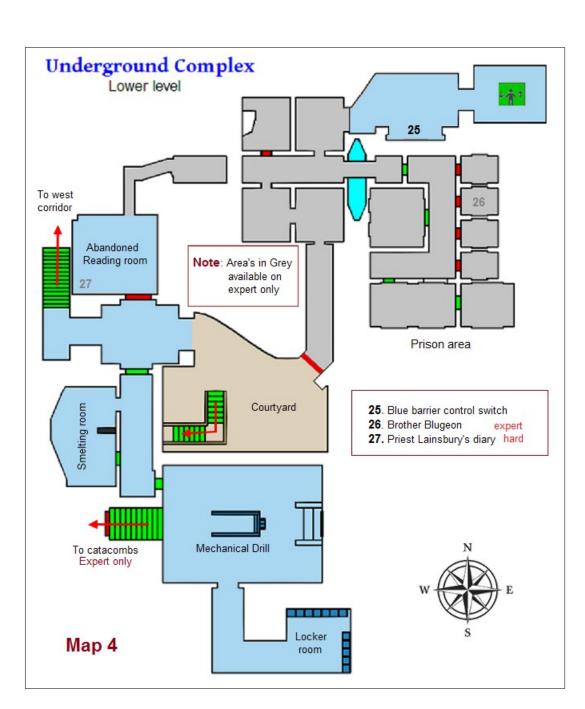

| Maps 4 + 5      | Underground co | mplex + Catacombs      | Available on expert | Available on expert only |      |        |
|-----------------|----------------|------------------------|---------------------|--------------------------|------|--------|
| Entrance tunnel |                | south guard post       | desk                | bronze statuette         | 15   | E      |
| Reading room    | abandoned      | north wall tunnel      | end room            | statuette                | 15   | E      |
| Catacombs       | upper tombs    |                        | south tomb          | purple goblet            | 15   | Е      |
| "               | lower level    | SE room                | chest               | necklace                 | 90   | E      |
| "               | u              | 4 tomb room by side of | r/h middle tomb     | purple goblet            | 15   | E      |
| u               | u              | east 1 tomb room       | in open tomb        | gold hammer              | 55   | Ε      |
| u               | u              | south 2 tomb room      | SW tomb             | purple goblet            | 15   | Ε      |
| u               | u              | north 2 tomb room      | chest               | gold stack               | 25   | Ε      |
| u               | u              | north tomb             | on rug              | Holy hammer              | 200  | Ε      |
| u               | u              | NE area                | in safe             | gold nugget              | 65   | Ε      |
| Map 2           | Seminary       |                        | Available on expert | only                     |      |        |
| Tower           | top level      |                        | north console       | blueprints               | 300  | Е      |
|                 |                |                        |                     | Total Loot               | 1930 | normal |
|                 |                |                        |                     |                          | 2880 | hard   |
|                 |                |                        |                     |                          | 3490 | expert |

| Objectives               |                  |                                                                                                  |
|--------------------------|------------------|--------------------------------------------------------------------------------------------------|
| Incriminating Evidence   | normal           | In middle safe, west wall, plans room, seminary.                                                 |
| "                        | hard             | On central table, plans room, underground complex.                                               |
|                          | expert           | In middle safe, west wall, seminary.                                                             |
| Mechanist's vault        | normal           | Enter the vault via the main building                                                            |
| u                        | hard             | Enter the vault via the underground complex                                                      |
| u                        | expert           | Enter the vault via the underground complex                                                      |
| Blueprints               | expert only      | Top level of tower, off sitting area, lower level library, seminary.                             |
| Artifact hammer          | expert only      | In catacombs, north room on rug by dead Priest.                                                  |
| Get to your meeting      | All difficulties | Go through the NE gates in the east street patrolled by a mech bot to meet a Hammerite Priest.   |
| Bonus Objectives         |                  |                                                                                                  |
| Break into the Vault     | normal           | Achieved when you enter the vault.                                                               |
| Priest Lainsbury's diary | hard only        | On floor, SW corner, abandoned reading room off courtyard, lower level, underground complex.     |
| Brother Blugeon          | expert only      | Pick up the Hammerite in the prison cells and carry him all the way to the end of mission gates. |