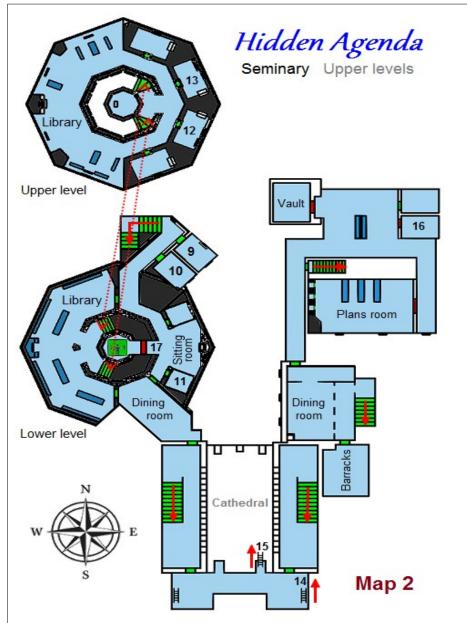

| Maps 4 + 5      | Underground co | mplex + Catacombs      | Available on expert | Available on expert only |      |        |
|-----------------|----------------|------------------------|---------------------|--------------------------|------|--------|
| Entrance tunnel |                | south guard post       | desk                | bronze statuette         | 15   | E      |
| Reading room    | abandoned      | north wall tunnel      | end room            | statuette                | 15   | E      |
| Catacombs       | upper tombs    |                        | south tomb          | purple goblet            | 15   | Е      |
| "               | lower level    | SE room                | chest               | necklace                 | 90   | E      |
| "               | u              | 4 tomb room by side of | r/h middle tomb     | purple goblet            | 15   | E      |
| u               | u              | east 1 tomb room       | in open tomb        | gold hammer              | 55   | Ε      |
| u               | u              | south 2 tomb room      | SW tomb             | purple goblet            | 15   | Ε      |
| u               | u              | north 2 tomb room      | chest               | gold stack               | 25   | Ε      |
| u               | u              | north tomb             | on rug              | Holy hammer              | 200  | Ε      |
| u               | u              | NE area                | in safe             | gold nugget              | 65   | Ε      |
| Map 2           | Seminary       |                        | Available on expert | only                     |      |        |
| Tower           | top level      |                        | north console       | blueprints               | 300  | Е      |
|                 |                |                        |                     | Total Loot               | 1930 | normal |
|                 |                |                        |                     |                          | 2880 | hard   |
|                 |                |                        |                     |                          | 3490 | expert |

| Keys           |       |                                                                                              |
|----------------|-------|----------------------------------------------------------------------------------------------|
| Acolyte's key  | N/H   | On Mechanist servant in central building kitchen.                                            |
| "              | N/H   | On Mechanist servant in west building kitchen.                                               |
|                | E     | On Mechanist patrolling library, lower level.                                                |
| ű              | N     | On Mechanist in museum.                                                                      |
| 4              | N     | On Mechanist in Cathedral lights control room.                                               |
| "              | N/H/E | On Mechanist, upper level, Cathedral.                                                        |
| ű              | E     | In footlocker, Cathedral roof eaves, north end.                                              |
| "              | E     | ON no KO Mechanist in underground complex, patrolling near guard posts.                      |
| Security key   | H/E   | In footlocker in guard post room, Cathedral lights control room.                             |
| "              | Н     | On female Mechanist patrolling around vault + plans room corridor, seminary.                 |
| ű              | H/E   | On Mechanist in guard post by big gates leading to SE exit.                                  |
| Priest's key   | N     | On Priest in library.                                                                        |
| ű              | N     | On desk in SE bedroom, library, upper level.                                                 |
| 4              | Н     | On female Priest in NE bedroom, library, upper level.                                        |
|                | E     | On desk in Priest's bedroom, underground complex.                                            |
| "              | Н     | On central table, plans room, underground complex.                                           |
| "              | E     | On dead Priest, lower level, catacombs.                                                      |
| Silver gear    | Н     | On Priest in library, west building.                                                         |
| ii .           | N     | Behind painting in NE bedroom, library, upper level.                                         |
| "              | Н     | On Mechanist Priest, plans room, in underground complex.                                     |
|                | E     | On table in r/h bedroom, plans room, underground complex.                                    |
| Metal gear     | H/E   | SW footlocker in barracks, central building, seminary                                        |
| Rusty key      | E     | In east footlocker in room above south observation room, west corridor, underground complex. |
| Sewerman's key | E     | In footlocker in office, cells area, underground complex.                                    |
| Bronze key     | E     | In right hand safe, in plans room, seminary                                                  |
|                |       |                                                                                              |

| Objectives               |                  |                                                                                                  |
|--------------------------|------------------|--------------------------------------------------------------------------------------------------|
| Incriminating Evidence   | normal           | In middle safe, west wall, plans room, seminary.                                                 |
| "                        | hard             | On central table, plans room, underground complex.                                               |
|                          | expert           | In middle safe, west wall, seminary.                                                             |
| Mechanist's vault        | normal           | Enter the vault via the main building                                                            |
| u                        | hard             | Enter the vault via the underground complex                                                      |
| u                        | expert           | Enter the vault via the underground complex                                                      |
| Blueprints               | expert only      | Top level of tower, off sitting area, lower level library, seminary.                             |
| Artifact hammer          | expert only      | In catacombs, north room on rug by dead Priest.                                                  |
| Get to your meeting      | All difficulties | Go through the NE gates in the east street patrolled by a mech bot to meet a Hammerite Priest.   |
| Bonus Objectives         |                  |                                                                                                  |
| Break into the Vault     | normal           | Achieved when you enter the vault.                                                               |
| Priest Lainsbury's diary | hard only        | On floor, SW corner, abandoned reading room off courtyard, lower level, underground complex.     |
| Brother Blugeon          | expert only      | Pick up the Hammerite in the prison cells and carry him all the way to the end of mission gates. |

## Map 2 Legend

- 9 + 10. Guest bedrooms
- 11. SE bedroom, lower level
- 12. SE bedroom, upper level
- **13.** NE bedroom, upper level
- 14. Ladder to east belfry
- 15. Ladder to Cathedral attic
- 16. Priest's bedroom
- 17. Access to Tower (expert)