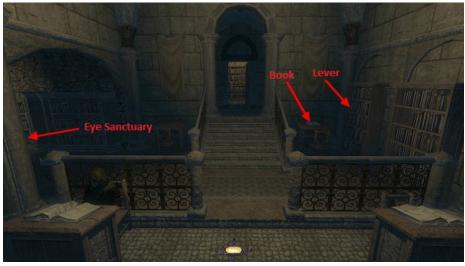

Objective Complete: Get inside the Forbidden library.

the Chambers.

In the *Library* read the book on the SW desk.

New Objective: Find Martin's Chronicle.

Next frob the lever hidden behind a book in the SW bookcase to open a secret door in the SE area of the library to access the *Eye Sanctuary*.

Here there is a single corridor (which in the lootlist I call the *west corridor*) off which there is a small library, a kitchen and an elevator which takes you up to

Collect the *Eye* from the central pedestal.

Objective Complete: Find the Eye of Enforcers.

Then climb the SE banner to reach the door mechanism to re-open the secret door to escape back to the library.

At the far end of the west corridor by the elevator some steps take you down to the *Lower corridor*, off which there are 5 bedrooms.