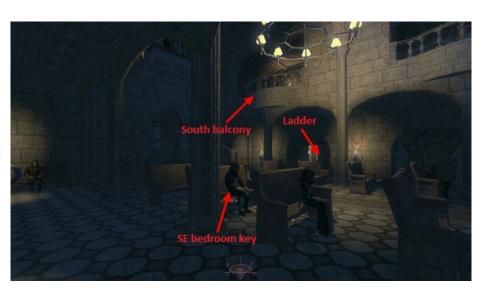

In west bedroom of the lower corridor, read the scroll in the safe.

Objective Complete: Find out the address of the witch's servant.

In the *Treasurer's Office* frob the inkwell on the desk to open the door to the secret room in the north alcove, to get back to the Treasurer's office frob the lever beside the pillar to the right of the window which re-opens the door.

There are also balcony's above the Council room, but from here you can only access the south balcony's using the ladder in the SE alcove (the elevator do not work).

In the NW alcove you will see a Keepers lock on the right hand side of the alcove (see screenshot below), this leads to *Martin's room*, but we need to first find his key.