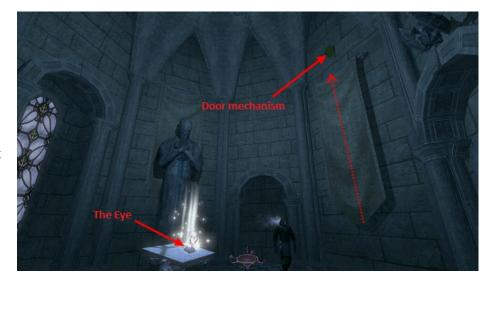

Here there is a single corridor (which in the lootlist I call the *west corridor*) off which there is a small library, a kitchen and an elevator which takes you up to

Collect the *Eye* from the central pedestal.

Objective Complete: Find the Eye of Enforcers.

Then climb the SE banner to reach the door mechanism to re-open the secret door to escape back to the library.

At the far end of the west corridor by the elevator some steps take you down to the *Lower corridor*, off which there are 5 bedrooms.