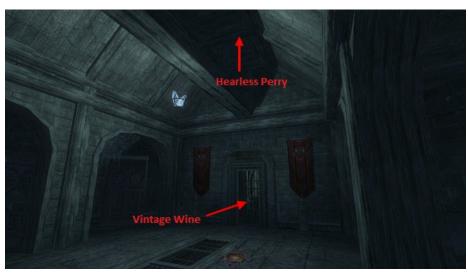

In the bedroom of this hidden wing head down the ladder beyond the west door to find a wine cellar where you will find a bottle of vintage wine in the locked west room.

Next use a small crate on the large crate, by the east door, to get up onto the cross beam and climb the ladder above the west door to get to *Heartless Perry's quarters*.

When you arrive at Heartless Perry's quarters you'll get.

New Note: Do not kill Perry, and don't let him detect you.

Return to where you started the mission and head into the *Librarian's Study*, frob the button under the desk to move the west bookcase in the octagonal room. Once through the octagonal room you arrive in the *Forbidden library*.