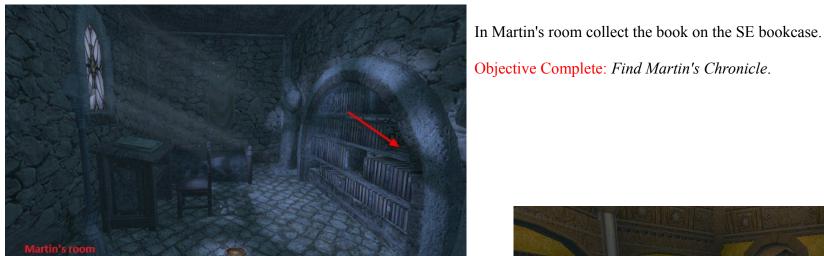

In *Krellek's room* read the book on his deak and collect a purse, then frob the book in the south bookcase to open his door to get back to the Chambers middle floor (you can return to the Glyph room by frobbing the cog in the SE alcove).

Objective Complete: Find Martin's Chronicle.

To finish the mission head back to the south corridor and into the courtyard where you finish the mission by entering the left hand area in the main gateway.