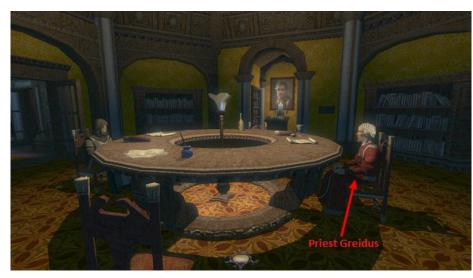

The Scribes room key is on the Enforcer patrolling in the corridor.

In the Scribes room read the scroll on the desk.

New Objective: Kill the High Priest Greidus.

In the *Scribes room* mantle up onto the west bookcase by the door and frob the wall above the bookcase to find some vents from which you can access both the north and east balcony's above the Council room.