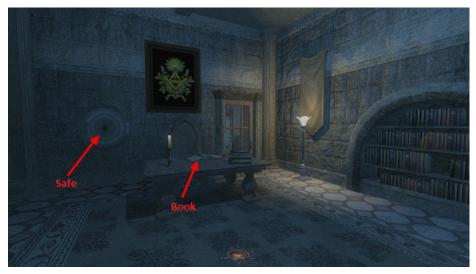

At the west end of this floor (between the Library and Master Odin's study) you'll find *Master Krelleck's room*, but the door is bricked up so you need to find another way in.

In *Magister Odin's Study* collect Martin's Ring from his safe and read the book on the desk.