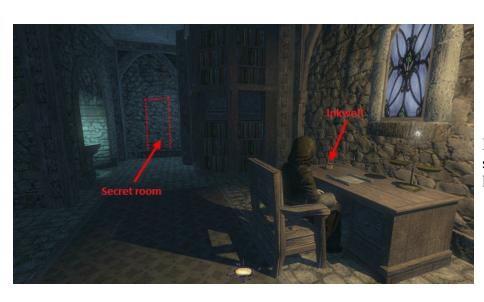

In west bedroom of the lower corridor, read the scroll in the safe.

Objective Complete: Find out the address of the witch's servant.

In the *Treasurer's Office* frob the inkwell on the desk to open the door to the secret room in the north alcove, to get back to the Treasurer's office frob the lever beside the pillar to the right of the window which re-opens the door.