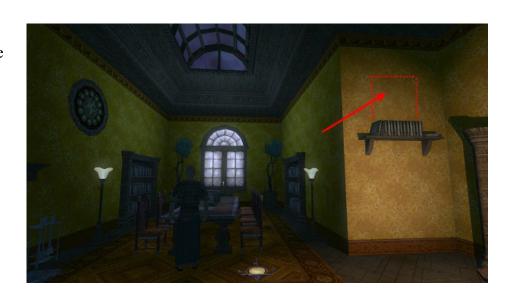

## Walkthrough

First head into the left hand room (opposite the Librarian's Study) and frob the wall above the shelf by the SE bookcase where you'll find a hidden crawl space that leads to a secret wing.