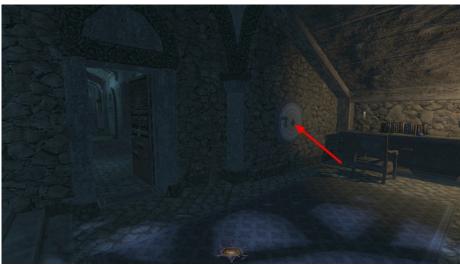

When you arrive at Heartless Perry's quarters you'll get.

New Note: Do not kill Perry, and don't let him detect you.

Return to where you started the mission and head into the *Librarian's Study*, frob the button under the desk to move the west bookcase in the octagonal room. Once through the octagonal room you arrive in the *Forbidden library*.