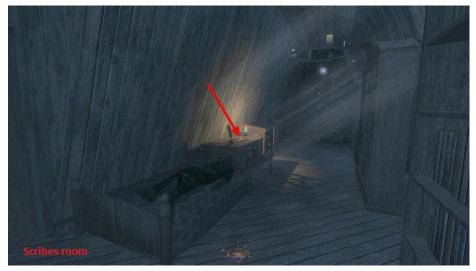

The Scribes room key is on the Enforcer patrolling in the corridor.

In the Scribes room read the scroll on the desk.

New Objective: Kill the High Priest Greidus.

In the *Scribes room* mantle up onto the west bookcase by the door and frob the wall above the bookcase to find some vents from which you can access both the north and east balcony's above the Council room.