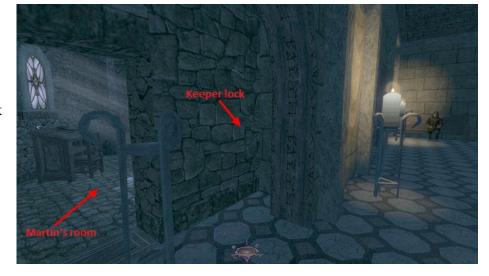

There are also balcony's above the Council room, but from here you can only access the south balcony's using the ladder in the SE alcove (the elevator do not work).

In the NW alcove you will see a Keepers lock on the right hand side of the alcove (see screenshot below), this leads to *Martin's room*, but we need to first find his key.

In the *Glyph room*, frob the cog surrounded by red light in the alcove to get teleported to *Krellek's room*.

Objective Complete: Find a Secret Room.

Now return to the *Council room* on the lower level and frob the Keepers lock (small round blue lock) on the right side of the NW alcove to find *Martin's room*.