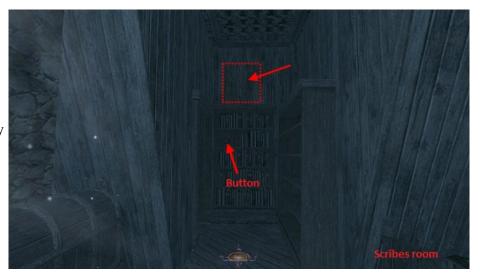

To leave the east balcony just frob the west door to get back to the passageway outside the Scribes room, then re-enter the Scribe's room and mantle back up to the vents to get to the north balcony.

If you need to leave the Scribe's room directly just frob the button in the west bookcase.