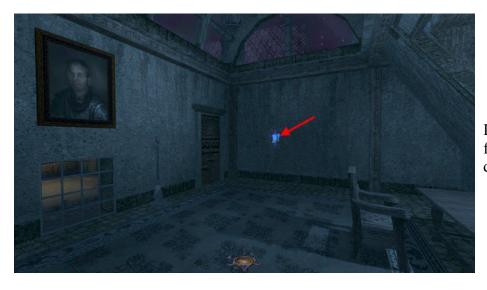

There are also balcony's above the Council room, but from here you can only access the south balcony's using the ladder in the SE alcove (the elevator do not work).

In the NW alcove you will see a Keepers lock on the right hand side of the alcove (see screenshot below), this leads to *Martin's room*, but we need to first find his key.

In the *Glyph room*, frob the cog surrounded by red light in the alcove to get teleported to *Krellek's room*.

Objective Complete: Find a Secret Room.

Now return to the *Council room* on the lower level and frob the Keepers lock (small round blue lock) on the right side of the NW alcove to find *Martin's room*.