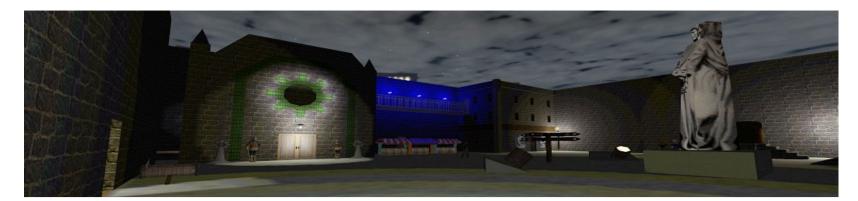

## Journey to the Land of the Poor



## Newdark Bugs + other fixes

Note: This mission is included in the FMdml package so T2Fix players do not need to manually install the dml.

Without the dml you can frob all the items in the gym lockers without first opening the doors and there is one misplaced key

To install the dml manually see here.

| Location                                                                                                                                                                |                                                    |                                       | Position                                                                                                                                                                 | Loo