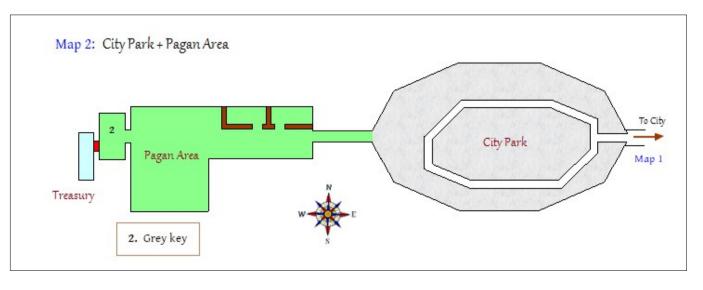

To install the dml manually see here.

| Location                                                                                                                                                                |                                                    |                                       | Position                                                                                                                                                                 | Loo                                                                                                                                                                                                                                                             | Value                                                                                                               | Total                                                                                                               |
|-------------------------------------------------------------------------------------------------------------------------------------------------------------------------|----------------------------------------------------|---------------------------------------|--------------------------------------------------------------------------------------------------------------------------------------------------------------------------|-----------------------------------------------------------------------------------------------------------------------------------------------------------------------------------------------------------------------------------------------------------------|---------------------------------------------------------------------------------------------------------------------|---------------------------------------------------------------------------------------------------------------------|
| Starting courtyard                                                                                                                                                      | north wall                                         |                                       | in crevice                                                                                                                                                               | candlestick                                                                                                                                                                                                                                                     | 50                                                                                                                  | 5                                                                                                                   |
| Veapons Store                                                                                                                                                           | secret room                                        |                                       | blue chest                                                                                                                                                               | purse                                                                                                                                                                                                                                                           | 100                                                                                                                 | 15                                                                                                                  |
| Cemetery                                                                                                                                                                | SE crypt                                           |                                       | on tomb                                                                                                                                                                  | indigo vase                                                                                                                                                                                                                                                     | 100                                                                                                                 | 25                                                                                                                  |
| •                                                                                                                                                                       | NE crypt                                           |                                       | on tomb                                                                                                                                                                  | purple vase                                                                                                                                                                                                                                                     | 50                                                                                                                  | 30                                                                                                                  |
|                                                                                                                                                                         | "                                                  |                                       | behind crypt                                                                                                                                                             | gold plate                                                                                                                                                                                                                                                      | 50                                                                                                                  | 35                                                                                                                  |
|                                                                                                                                                                         | NW crypt                                           | north wall                            | behind bricks                                                                                                                                                            | 3 silver stacks                                                                                                                                                                                                                                                 | 36                                                                                                                  | 38                                                                                                                  |
| u                                                                                                                                                                       | "                                                  |                                       | "                                                                                                                                                                        | purse                                                                                                                                                                                                                                                           | 100                                                                                                                 | 48                                                                                                                  |
|                                                                                                                                                                         | gravestones                                        |                                       | by statue                                                                                                                                                                | 2 gold goblets                                                                                                                                                                                                                                                  | 50                                                                                                                  | 53                                                                                                                  |
| Pagan area                                                                                                                                                              | treasury                                           |                                       | shelves                                                                                                                                                                  | 3 ornate plates                                                                                                                                                                                                                                                 | 30                                                                                                                  | 56                                                                                                                  |
| agan area                                                                                                                                                               | "                                                  |                                       | "                                                                                                                                                                        | 10 copper stacks                                                                                                                                                                                                                                                | 50                                                                                                                  | 61                                                                                                                  |
| •                                                                                                                                                                       | "                                                  |                                       | u                                                                                                                                                                        | 5 silver stacks                                                                                                                                                                                                                                                 | 60                                                                                                                  | 67                                                                                                                  |
| 4                                                                                                                                                                       | "                                                  |                                       | "                                                                                                                                                                        | 2 gold stacks                                                                                                                                                                                                                                                   | 50                                                                                                                  | 72                                                                                                                  |
| 4                                                                                                                                                                       | "                                                  |                                       | "                                                                                                                                                                        | 2 gold goblets                                                                                                                                                                                                                                                  | 50                                                                                                                  | 77                                                                                                                  |
| "                                                                                                                                                                       | ű                                                  |                                       | ű                                                                                                                                                                        |                                                                                                                                                                                                                                                                 |                                                                                                                     |                                                                                                                     |
| 24                                                                                                                                                                      |                                                    |                                       |                                                                                                                                                                          | purple vase                                                                                                                                                                                                                                                     | 50                                                                                                                  | 82                                                                                                                  |
| Starodalow Gate                                                                                                                                                         | guard post                                         |                                       | sword guard                                                                                                                                                              | purse                                                                                                                                                                                                                                                           | 100                                                                                                                 | 92                                                                                                                  |
| Main Square                                                                                                                                                             | sign post                                          |                                       | in top of sign                                                                                                                                                           | gemstone                                                                                                                                                                                                                                                        | 100                                                                                                                 | 102                                                                                                                 |
| First Residential building                                                                                                                                              |                                                    |                                       |                                                                                                                                                                          |                                                                                                                                                                                                                                                                 | 0.5                                                                                                                 | 405                                                                                                                 |
| SE apartment                                                                                                                                                            | bedroom                                            | lower level<br>"                      | table                                                                                                                                                                    | gold stack                                                                                                                                                                                                                                                      | 25                                                                                                                  | 105                                                                                                                 |
| <b>'</b>                                                                                                                                                                | bedroom closet                                     |                                       | footlocker                                                                                                                                                               | silver stack                                                                                                                                                                                                                                                    | 12                                                                                                                  | 106                                                                                                                 |
| SW apartment                                                                                                                                                            | bedroom                                            | и                                     | servant                                                                                                                                                                  | purse                                                                                                                                                                                                                                                           | 20                                                                                                                  | 108                                                                                                                 |
| NW apartment                                                                                                                                                            | sitting room                                       | "                                     | table                                                                                                                                                                    | 6 coins                                                                                                                                                                                                                                                         | 30                                                                                                                  | 111                                                                                                                 |
| NE apartment                                                                                                                                                            | bedroom                                            | u                                     | table                                                                                                                                                                    | 5 scattered coins                                                                                                                                                                                                                                               | 25                                                                                                                  | 113                                                                                                                 |
| •                                                                                                                                                                       | bedroom closet                                     | и                                     | footlocker                                                                                                                                                               | copper stack                                                                                                                                                                                                                                                    | 5                                                                                                                   | 114                                                                                                                 |
| SE apartment                                                                                                                                                            | sitting room                                       | upper level                           | bookcase                                                                                                                                                                 | coin                                                                                                                                                                                                                                                            | 5                                                                                                                   | 114                                                                                                                 |
|                                                                                                                                                                         | bedroom                                            | u                                     | moneybox                                                                                                                                                                 | gold ring                                                                                                                                                                                                                                                       | 50                                                                                                                  | 119                                                                                                                 |
|                                                                                                                                                                         | bedroom closet                                     | и                                     | footlocker                                                                                                                                                               | silver stack                                                                                                                                                                                                                                                    | 12                                                                                                                  | 121                                                                                                                 |
| SW apartment                                                                                                                                                            | living room                                        | и                                     | table                                                                                                                                                                    | copper stack                                                                                                                                                                                                                                                    | 5                                                                                                                   | 121                                                                                                                 |
| 4                                                                                                                                                                       | "                                                  | и                                     | u                                                                                                                                                                        | silver stack                                                                                                                                                                                                                                                    | 12                                                                                                                  | 122                                                                                                                 |
| √acant apartment                                                                                                                                                        | bedroom                                            | "                                     | behind bed                                                                                                                                                               | blue vase                                                                                                                                                                                                                                                       | 25                                                                                                                  | 125                                                                                                                 |
| West apartment                                                                                                                                                          | living room                                        | "                                     | table                                                                                                                                                                    | copper coin                                                                                                                                                                                                                                                     | 5                                                                                                                   | 125                                                                                                                 |
| Pagan's apartment                                                                                                                                                       | bedroom                                            | "                                     | table                                                                                                                                                                    | spectacles                                                                                                                                                                                                                                                      | 25                                                                                                                  | 128                                                                                                                 |
| 4                                                                                                                                                                       | bedroom closet                                     | ű                                     | footlocker                                                                                                                                                               | copper stack                                                                                                                                                                                                                                                    | 5                                                                                                                   | 128                                                                                                                 |
| NE apartment                                                                                                                                                            | living room                                        | u                                     | table                                                                                                                                                                    | fine wine                                                                                                                                                                                                                                                       | 25                                                                                                                  | 131                                                                                                                 |
| Second Residential build                                                                                                                                                |                                                    |                                       |                                                                                                                                                                          |                                                                                                                                                                                                                                                                 |                                                                                                                     |                                                                                                                     |
| SW apartment                                                                                                                                                            | bedroom                                            | lower level                           | table                                                                                                                                                                    | 3 coins                                                                                                                                                                                                                                                         | 15                                                                                                                  | 132                                                                                                                 |
| (                                                                                                                                                                       | bedroom closet                                     | "                                     | footlocker                                                                                                                                                               | silver stack                                                                                                                                                                                                                                                    | 12                                                                                                                  | 133                                                                                                                 |
| West apartment                                                                                                                                                          | bedroom                                            | ű                                     | table                                                                                                                                                                    | 3 copper stacks                                                                                                                                                                                                                                                 | 15                                                                                                                  | 135                                                                                                                 |
| ,                                                                                                                                                                       | bedroom closet                                     | "                                     | footlocker                                                                                                                                                               | copper stack                                                                                                                                                                                                                                                    | 5                                                                                                                   | 135                                                                                                                 |
| «                                                                                                                                                                       | bedroom                                            | u                                     | table                                                                                                                                                                    | candlestick                                                                                                                                                                                                                                                     | 50                                                                                                                  | 1409                                                                                                                |
|                                                                                                                                                                         | bedroom closet                                     | u                                     | footlocker                                                                                                                                                               | copper stack                                                                                                                                                                                                                                                    | 5                                                                                                                   | 1414                                                                                                                |
| NE apartment                                                                                                                                                            | bedroom                                            | ű                                     | wardrobe                                                                                                                                                                 | • • • • • • • • • • • • • • • • • • • •                                                                                                                                                                                                                         | 50                                                                                                                  | 146                                                                                                                 |
|                                                                                                                                                                         |                                                    | ű                                     |                                                                                                                                                                          | purse                                                                                                                                                                                                                                                           | 50                                                                                                                  | 1514                                                                                                                |
| Corridor<br>SE apartment                                                                                                                                                | behind fencing<br>bedroom                          | "                                     | amongst bricks<br>table                                                                                                                                                  | purse                                                                                                                                                                                                                                                           | 25                                                                                                                  |                                                                                                                     |
|                                                                                                                                                                         | bedroom closet                                     | "                                     | footlocker                                                                                                                                                               | wax cylinder                                                                                                                                                                                                                                                    | 12                                                                                                                  | 1539<br>155                                                                                                         |
| Machaniat Building                                                                                                                                                      | pedroom closet                                     |                                       | lootiocker                                                                                                                                                               | silver stack                                                                                                                                                                                                                                                    | 12                                                                                                                  | 155                                                                                                                 |
| Mechanist Building Barracks                                                                                                                                             |                                                    | haaamant                              | 2 x footlockers                                                                                                                                                          | 2 cilver stocks                                                                                                                                                                                                                                                 | 24                                                                                                                  | 157                                                                                                                 |
|                                                                                                                                                                         |                                                    | basement                              |                                                                                                                                                                          | 2 silver stacks                                                                                                                                                                                                                                                 |                                                                                                                     | 157                                                                                                                 |
| Bedroom                                                                                                                                                                 |                                                    | basement                              | footlocker                                                                                                                                                               | purse                                                                                                                                                                                                                                                           | 100                                                                                                                 | 167                                                                                                                 |
| Temple<br>"                                                                                                                                                             |                                                    | lower level                           | altar<br>"                                                                                                                                                               | gold goblet                                                                                                                                                                                                                                                     | 25                                                                                                                  | 1700                                                                                                                |
|                                                                                                                                                                         |                                                    |                                       | -                                                                                                                                                                        | 2 candlesticks                                                                                                                                                                                                                                                  | 100                                                                                                                 | 180                                                                                                                 |
|                                                                                                                                                                         |                                                    | u                                     | base of lectern                                                                                                                                                          | 3 copper stacks                                                                                                                                                                                                                                                 | 15                                                                                                                  | 181                                                                                                                 |
| •                                                                                                                                                                       |                                                    |                                       | "                                                                                                                                                                        | 4 silver stacks                                                                                                                                                                                                                                                 | 48                                                                                                                  | 186                                                                                                                 |
| City Watch                                                                                                                                                              |                                                    |                                       |                                                                                                                                                                          |                                                                                                                                                                                                                                                                 |                                                                                                                     |                                                                                                                     |
| Waiting room                                                                                                                                                            |                                                    |                                       | on chair                                                                                                                                                                 | tiara                                                                                                                                                                                                                                                           | 125                                                                                                                 | 1988                                                                                                                |
| Small Office                                                                                                                                                            |                                                    | lower level                           | desk                                                                                                                                                                     | 2 copper stacks                                                                                                                                                                                                                                                 | 10                                                                                                                  | 1998                                                                                                                |
| oman omeo                                                                                                                                                               |                                                    |                                       |                                                                                                                                                                          | • •                                                                                                                                                                                                                                                             |                                                                                                                     |                                                                                                                     |
| и                                                                                                                                                                       |                                                    | u                                     | и                                                                                                                                                                        | 3 scattered coins                                                                                                                                                                                                                                               | 60                                                                                                                  | 2058                                                                                                                |
| и                                                                                                                                                                       |                                                    | и                                     | "<br>Mech worker                                                                                                                                                         | • •                                                                                                                                                                                                                                                             | 60<br>100                                                                                                           | 2158                                                                                                                |
| Electrics Guard Post                                                                                                                                                    |                                                    | и                                     | "<br>Mech worker<br>table                                                                                                                                                | 3 scattered coins                                                                                                                                                                                                                                               | 60<br>100<br>12                                                                                                     | 2158<br>2170                                                                                                        |
| "<br>Electrics                                                                                                                                                          |                                                    | и                                     | "<br>Mech worker                                                                                                                                                         | 3 scattered coins purse                                                                                                                                                                                                                                         | 60<br>100                                                                                                           | 2158<br>2170<br>2198                                                                                                |
| "<br>Electrics                                                                                                                                                          |                                                    | и                                     | "<br>Mech worker<br>table                                                                                                                                                | 3 scattered coins purse silver stack                                                                                                                                                                                                                            | 60<br>100<br>12                                                                                                     | 2158<br>2170                                                                                                        |
| "<br>Electrics<br>Guard Post<br>"                                                                                                                                       |                                                    | u<br>u                                | "<br>Mech worker<br>table<br>"                                                                                                                                           | 3 scattered coins purse silver stack gold stack                                                                                                                                                                                                                 | 60<br>100<br>12<br>25                                                                                               | 2158<br>2170<br>2198                                                                                                |
| "<br>Electrics<br>Guard Post<br>"                                                                                                                                       |                                                    | u<br>u                                | "<br>Mech worker<br>table<br>"                                                                                                                                           | 3 scattered coins purse silver stack gold stack 2 silver stacks                                                                                                                                                                                                 | 60<br>100<br>12<br>25<br>24                                                                                         | 2156<br>2170<br>2199<br>2219                                                                                        |
| Electrics<br>Guard Post                                                                                                                                                 | SW cell                                            | u<br>u<br>u                           | " Mech worker table " SW locker                                                                                                                                          | 3 scattered coins purse silver stack gold stack 2 silver stacks gold stack                                                                                                                                                                                      | 60<br>100<br>12<br>25<br>24<br>25                                                                                   | 2156<br>2170<br>2199<br>2219<br>2244<br>229                                                                         |
| Electrics Guard Post Locker room                                                                                                                                        | SW cell<br>west side                               | u<br>u<br>u<br>u                      | " Mech worker table " SW locker " SE locker                                                                                                                              | 3 scattered coins purse silver stack gold stack 2 silver stacks gold stack spectacles                                                                                                                                                                           | 60<br>100<br>12<br>25<br>24<br>25<br>50                                                                             | 2156<br>2170<br>2199<br>2219<br>224-<br>229-<br>234-                                                                |
| Electrics Guard Post Locker room Cells West Office                                                                                                                      |                                                    | 4 4 4 4 4 4 4 4 4 4 4 4 4 4 4 4 4 4 4 | "Mech worker table "SW locker "SE locker by skeleton                                                                                                                     | 3 scattered coins purse silver stack gold stack 2 silver stacks gold stack spectacles purse statuette                                                                                                                                                           | 60<br>100<br>12<br>25<br>24<br>25<br>50<br>50                                                                       | 215<br>217<br>219<br>221<br>224<br>229<br>234<br>235                                                                |
| Electrics Guard Post  Locker room  Cells West Office SE Office                                                                                                          | west side                                          | " " " " " " " " " " " " " " " " " " " | " Mech worker table " SW locker " SE locker by skeleton desk desk                                                                                                        | 3 scattered coins purse silver stack gold stack 2 silver stacks gold stack spectacles purse statuette 2 silver stacks                                                                                                                                           | 60<br>100<br>12<br>25<br>24<br>25<br>50<br>50<br>15                                                                 | 215<br>217<br>219<br>221<br>224<br>229<br>234<br>235<br>238                                                         |
| Electrics Guard Post Locker room Cells West Office East Office                                                                                                          | west side<br>"                                     | " " " " " " " " " " " " " " " " " " " | " Mech worker table " SW locker " SE locker by skeleton desk                                                                                                             | 3 scattered coins purse silver stack gold stack 2 silver stacks gold stack spectacles purse statuette 2 silver stacks gold dice                                                                                                                                 | 60<br>100<br>12<br>25<br>24<br>25<br>50<br>50<br>15<br>24                                                           | 2156<br>2170<br>2199<br>2219<br>2244<br>2294<br>2344<br>2359<br>2383<br>2433                                        |
| Electrics Guard Post Locker room Cells West Office East Office SW Office                                                                                                | west side                                          | u u u u u u u u u u u u u u u u u u u | " Mech worker table " SW locker " SE locker by skeleton desk desk desk desk                                                                                              | 3 scattered coins purse silver stack gold stack 2 silver stacks gold stack spectacles purse statuette 2 silver stacks gold dice 3 copper stacks                                                                                                                 | 60<br>100<br>12<br>25<br>24<br>25<br>50<br>50<br>15<br>24<br>50                                                     | 2156<br>2170<br>2199<br>2219<br>2244<br>2294<br>2344<br>2359<br>2383<br>2433                                        |
| Electrics Guard Post Locker room Cells West Office East Office East Office SW Office Commandant's Office                                                                | west side " east side                              | u u u u u u middle level u u          | " Mech worker table " SW locker " SE locker by skeleton desk desk desk desk blue chest                                                                                   | 3 scattered coins purse silver stack gold stack 2 silver stacks gold stack spectacles purse statuette 2 silver stacks gold dice 3 copper stacks gemstone                                                                                                        | 60<br>100<br>12<br>25<br>24<br>25<br>50<br>50<br>15<br>24<br>50<br>15                                               | 2156<br>2170<br>2199<br>2219<br>224-<br>229-<br>234-<br>2359<br>2430<br>2440<br>2540                                |
| Electrics Guard Post Locker room                                                                                                                                        | west side " east side                              | u u u u u u u u u u u u u u u u u u u | " Mech worker table " SW locker " SE locker by skeleton desk desk desk desk                                                                                              | 3 scattered coins purse silver stack gold stack 2 silver stacks gold stack spectacles purse statuette 2 silver stacks gold dice 3 copper stacks gemstone 4 purple goblets                                                                                       | 60<br>100<br>12<br>25<br>24<br>25<br>50<br>50<br>15<br>24<br>50<br>15<br>100<br>60                                  | 2156<br>2170<br>2199<br>2219<br>2244<br>2294<br>2359<br>2383<br>2433<br>2444<br>2544<br>2606                        |
| Electrics Guard Post Locker room Cells West Office East Office East Office SW Office Commandant's Office Dining room                                                    | west side " east side                              | u u u u u u middle level u u          | " Mech worker table " SW locker " SE locker by skeleton desk desk desk desk blue chest east shelves                                                                      | 3 scattered coins purse silver stack gold stack 2 silver stacks gold stack spectacles purse statuette 2 silver stacks gold dice 3 copper stacks gemstone                                                                                                        | 60<br>100<br>12<br>25<br>24<br>25<br>50<br>50<br>15<br>24<br>50<br>15                                               | 2156<br>2170<br>2199<br>2219<br>224-<br>229-<br>234-<br>2359<br>2430<br>2440<br>2540                                |
| Electrics Guard Post Locker room Cells West Office East Office East Office Commandant's Office Dining room Underground Area                                             | west side " east side                              | u u u u u u middle level u u          | " Mech worker table " SW locker " SE locker by skeleton desk desk desk desk blue chest east shelves "                                                                    | 3 scattered coins purse silver stack gold stack 2 silver stacks gold stack spectacles purse statuette 2 silver stacks gold dice 3 copper stacks gemstone 4 purple goblets 4 gold goblets                                                                        | 60<br>100<br>12<br>25<br>24<br>25<br>50<br>50<br>15<br>24<br>50<br>15<br>100<br>60<br>100                           | 2156<br>2170<br>2199<br>2219<br>2244<br>2294<br>2344<br>2359<br>2433<br>2444<br>2544<br>2606<br>2706                |
| Electrics Guard Post Locker room Cells West Office East Office East Office Commandant's Office Dining room Underground Area Ice Tunnels                                 | west side " east side                              | u u u u u u middle level u u          | " Mech worker table " SW locker " SE locker by skeleton desk desk desk desk blue chest east shelves "                                                                    | 3 scattered coins purse silver stack gold stack 2 silver stacks gold stack spectacles purse statuette 2 silver stacks gold dice 3 copper stacks gemstone 4 purple goblets 4 gold goblets silver nugget                                                          | 60<br>100<br>12<br>25<br>24<br>25<br>50<br>50<br>15<br>24<br>50<br>15<br>100<br>60<br>100                           | 215<br>217<br>219<br>221<br>224<br>229<br>234<br>235<br>243<br>244<br>254<br>260<br>270                             |
| Electrics Guard Post  Locker room  Cells West Office East Office Commandant's Office Dining room  Underground Area ce Tunnels Lava Cave                                 | west side  " east side  "                          | u u u u u u middle level u u          | " Mech worker table " SW locker " SE locker by skeleton desk desk desk desk blue chest east shelves " near thief central platform                                        | 3 scattered coins purse silver stack gold stack 2 silver stacks gold stack spectacles purse statuette 2 silver stacks gold dice 3 copper stacks gemstone 4 purple goblets 4 gold goblets silver nugget gold skull                                               | 60<br>100<br>12<br>25<br>24<br>25<br>50<br>50<br>15<br>24<br>50<br>15<br>100<br>60<br>100                           | 215<br>217<br>219<br>221<br>224<br>229<br>234<br>235<br>243<br>244<br>254<br>260<br>270                             |
| Electrics Guard Post  Locker room  Cells West Office East Office Commandant's Office Dining room  Underground Area ce Tunnels Lava Cave                                 | west side  " east side "  SW bedroom               | u u u u u u middle level u u          | " Mech worker table " SW locker " SE locker by skeleton desk desk desk desk blue chest east shelves "  near thief central platform blue chest                            | 3 scattered coins purse silver stack gold stack 2 silver stacks gold stack spectacles purse statuette 2 silver stacks gold dice 3 copper stacks gemstone 4 purple goblets 4 gold goblets silver nugget gold skull purse                                         | 60<br>100<br>12<br>25<br>24<br>25<br>50<br>50<br>15<br>24<br>50<br>15<br>100<br>60<br>100                           | 215<br>217<br>219<br>221<br>224<br>229<br>234<br>235<br>243<br>244<br>254<br>260<br>270<br>275<br>285<br>295        |
| Electrics Guard Post  Locker room  Cells West Office East Office Commandant's Office Dining room  Underground Area ce Tunnels Lava Cave                                 | west side  " east side  "                          | u u u u u u middle level u u          | " Mech worker table " SW locker " SE locker by skeleton desk desk desk desk blue chest east shelves " near thief central platform                                        | 3 scattered coins purse silver stack gold stack 2 silver stacks gold stack spectacles purse statuette 2 silver stacks gold dice 3 copper stacks gemstone 4 purple goblets 4 gold goblets silver nugget gold skull purse 2 silver stacks                         | 60<br>100<br>12<br>25<br>24<br>25<br>50<br>50<br>15<br>24<br>50<br>15<br>100<br>60<br>100                           | 215<br>217<br>219<br>221<br>224<br>229<br>234<br>235<br>243<br>244<br>254<br>260<br>270<br>275<br>285<br>295<br>298 |
| Electrics Guard Post Locker room Cells West Office East Office East Office Commandant's Office Dining room Underground Area                                             | west side  " east side  "  SW bedroom courtyard  " | u u u u u u middle level u u          | " Mech worker table " SW locker " SE locker by skeleton desk desk desk desk blue chest east shelves "  near thief central platform blue chest foot of statue "           | 3 scattered coins purse silver stack gold stack 2 silver stacks gold stack spectacles purse statuette 2 silver stacks gold dice 3 copper stacks gemstone 4 purple goblets 4 gold goblets silver nugget gold skull purse 2 silver stacks gold stack              | 60<br>100<br>12<br>25<br>24<br>25<br>50<br>50<br>15<br>24<br>50<br>15<br>100<br>60<br>100                           | 215 217 219 221 224 229 234 235 238 243 244 254 260 270 275 285 298 300                                             |
| Electrics Guard Post  Locker room  Cells West Office East Office East Office Commandant's Office Dining room  Underground Area Ice Tunnels Lava Cave Mechanist compound | west side  " east side  "  SW bedroom              | u u u u u u middle level u u          | " Mech worker table " SW locker " SE locker by skeleton desk desk desk desk blue chest east shelves " near thief central platform blue chest foot of statue " footlocker | 3 scattered coins purse silver stack gold stack 2 silver stacks gold stack spectacles purse statuette 2 silver stacks gold dice 3 copper stacks gemstone 4 purple goblets 4 gold goblets  silver nugget gold skull purse 2 silver stacks gold stack gold nugget | 60<br>100<br>12<br>25<br>24<br>25<br>50<br>15<br>24<br>50<br>15<br>100<br>60<br>100<br>50<br>100<br>24<br>25<br>200 | 215 217 219 221 224 229 234 235 243 244 254 260 270 275 285 298 300 320                                             |
| Electrics Guard Post  Locker room  Cells West Office East Office Commandant's Office Dining room  Underground Area ce Tunnels Lava Cave                                 | west side  " east side  "  SW bedroom courtyard  " | u u u u u u middle level u u          | " Mech worker table " SW locker " SE locker by skeleton desk desk desk desk blue chest east shelves "  near thief central platform blue chest foot of statue "           | 3 scattered coins purse silver stack gold stack 2 silver stacks gold stack spectacles purse statuette 2 silver stacks gold dice 3 copper stacks gemstone 4 purple goblets 4 gold goblets silver nugget gold skull purse 2 silver stacks gold stack              | 60<br>100<br>12<br>25<br>24<br>25<br>50<br>50<br>15<br>24<br>50<br>15<br>100<br>60<br>100                           | 215 217 219 221 224 229 234 235 238 243 244 254 260 270 275 285 298 300                                             |

| Keys            |                                                                        | Opens                                                       |
|-----------------|------------------------------------------------------------------------|-------------------------------------------------------------|
| Silver key      | On table in guard post by portcullis, east side of town.               | Guard post by Starodalow Gate.                              |
| Grey key        | On Pagan in small room o/s Pagan treasury.                             | Pagan treasury.                                             |
| Gold key        | On female servant talking to sword guard, east side main square.       | 2 <sup>nd</sup> Residential building, town square door.     |
| Metal Grey key  | Behind the bed, SE apartment, upper level, first residential building. | Moneybox in same room.                                      |
| Commander's key | On no KO sword guard patrolling lower level, city watch.               | Commandant's office, city watch.                            |
| Underground key | On desk in City Watch commander's office, middle level, east side.     | Locked room, SE apart, 2 <sup>nd</sup> residential building |
| Silver key      | On ledge by door, exit from underground area to market square.         | North door, main square.                                    |