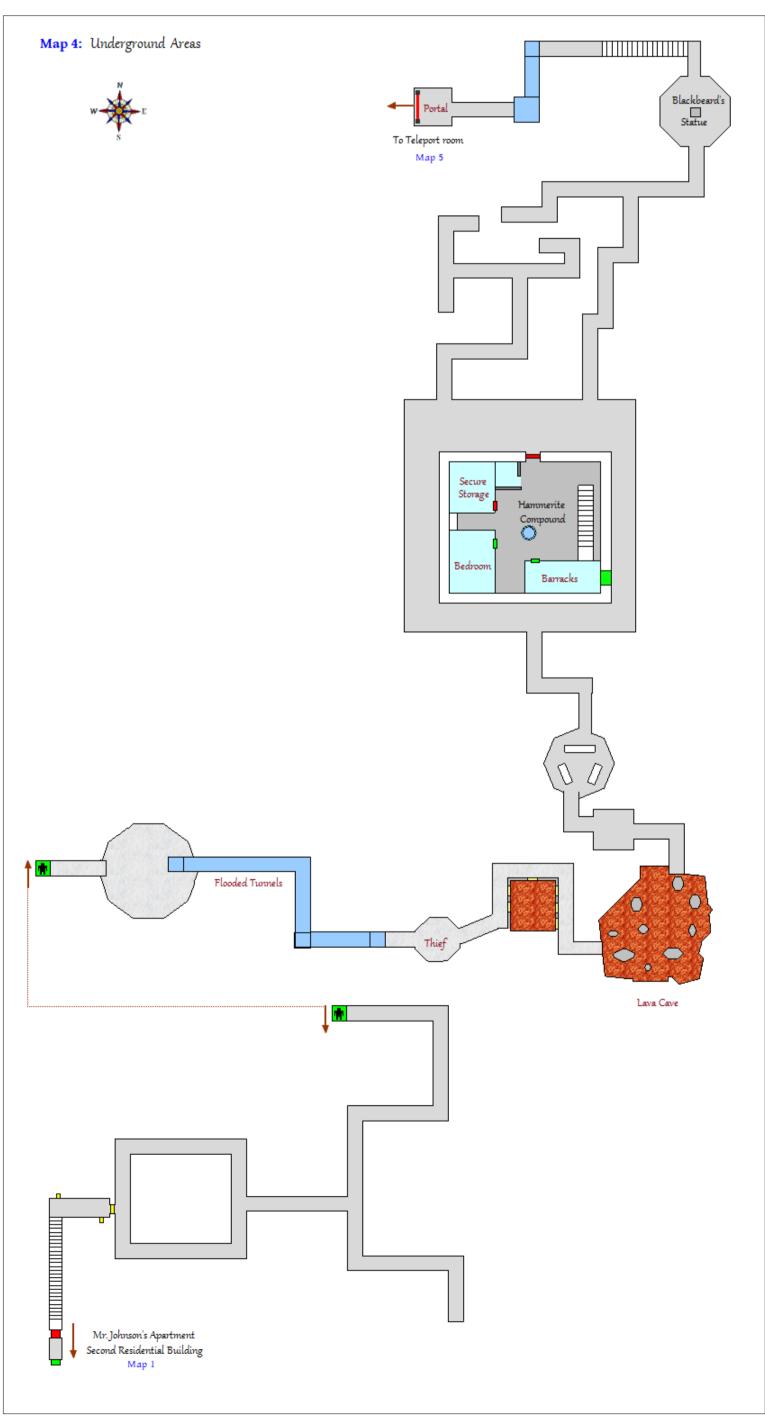

To install the dml manually see here.

| Location                                                                                                                                                                |                                                    |                                       | Position                                                                                                                                                                 | Loo                                                                                                                                                                                                                                                             | Value                                                                                                               | Total                                                                                                               |
|-------------------------------------------------------------------------------------------------------------------------------------------------------------------------|----------------------------------------------------|---------------------------------------|--------------------------------------------------------------------------------------------------------------------------------------------------------------------------|-----------------------------------------------------------------------------------------------------------------------------------------------------------------------------------------------------------------------------------------------------------------|---------------------------------------------------------------------------------------------------------------------|---------------------------------------------------------------------------------------------------------------------|
| Starting courtyard                                                                                                                                                      | north wall                                         |                                       | in crevice                                                                                                                                                               | candlestick                                                                                                                                                                                                                                                     | 50                                                                                                                  | 5                                                                                                                   |
| Veapons Store                                                                                                                                                           | secret room                                        |                                       | blue chest                                                                                                                                                               | purse                                                                                                                                                                                                                                                           | 100                                                                                                                 | 15                                                                                                                  |
| Cemetery                                                                                                                                                                | SE crypt                                           |                                       | on tomb                                                                                                                                                                  | indigo vase                                                                                                                                                                                                                                                     | 100                                                                                                                 | 25                                                                                                                  |
| •                                                                                                                                                                       | NE crypt                                           |                                       | on tomb                                                                                                                                                                  | purple vase                                                                                                                                                                                                                                                     | 50                                                                                                                  | 30                                                                                                                  |
|                                                                                                                                                                         | "                                                  |                                       | behind crypt                                                                                                                                                             | gold plate                                                                                                                                                                                                                                                      | 50                                                                                                                  | 35                                                                                                                  |
|                                                                                                                                                                         | NW crypt                                           | north wall                            | behind bricks                                                                                                                                                            | 3 silver stacks                                                                                                                                                                                                                                                 | 36                                                                                                                  | 38                                                                                                                  |
| u                                                                                                                                                                       | "                                                  |                                       | "                                                                                                                                                                        | purse                                                                                                                                                                                                                                                           | 100                                                                                                                 | 48                                                                                                                  |
|                                                                                                                                                                         | gravestones                                        |                                       | by statue                                                                                                                                                                | 2 gold goblets                                                                                                                                                                                                                                                  | 50                                                                                                                  | 53                                                                                                                  |
| Pagan area                                                                                                                                                              | treasury                                           |                                       | shelves                                                                                                                                                                  | 3 ornate plates                                                                                                                                                                                                                                                 | 30                                                                                                                  | 56                                                                                                                  |
| agan area                                                                                                                                                               | "                                                  |                                       | "                                                                                                                                                                        | 10 copper stacks                                                                                                                                                                                                                                                | 50                                                                                                                  | 61                                                                                                                  |
| •                                                                                                                                                                       | "                                                  |                                       | u                                                                                                                                                                        | 5 silver stacks                                                                                                                                                                                                                                                 | 60                                                                                                                  | 67                                                                                                                  |
| 4                                                                                                                                                                       | "                                                  |                                       | "                                                                                                                                                                        | 2 gold stacks                                                                                                                                                                                                                                                   | 50                                                                                                                  | 72                                                                                                                  |
| 4                                                                                                                                                                       | "                                                  |                                       | "                                                                                                                                                                        | 2 gold goblets                                                                                                                                                                                                                                                  | 50                                                                                                                  | 77                                                                                                                  |
| "                                                                                                                                                                       | ű                                                  |                                       | ű                                                                                                                                                                        |                                                                                                                                                                                                                                                                 |                                                                                                                     |                                                                                                                     |
| 24                                                                                                                                                                      |                                                    |                                       |                                                                                                                                                                          | purple vase                                                                                                                                                                                                                                                     | 50                                                                                                                  | 82                                                                                                                  |
| Starodalow Gate                                                                                                                                                         | guard post                                         |                                       | sword guard                                                                                                                                                              | purse                                                                                                                                                                                                                                                           | 100                                                                                                                 | 92                                                                                                                  |
| Main Square                                                                                                                                                             | sign post                                          |                                       | in top of sign                                                                                                                                                           | gemstone                                                                                                                                                                                                                                                        | 100                                                                                                                 | 102                                                                                                                 |
| First Residential building                                                                                                                                              |                                                    |                                       |                                                                                                                                                                          |                                                                                                                                                                                                                                                                 | 0.5                                                                                                                 | 405                                                                                                                 |
| SE apartment                                                                                                                                                            | bedroom                                            | lower level<br>"                      | table                                                                                                                                                                    | gold stack                                                                                                                                                                                                                                                      | 25                                                                                                                  | 105                                                                                                                 |
| <b>'</b>                                                                                                                                                                | bedroom closet                                     |                                       | footlocker                                                                                                                                                               | silver stack                                                                                                                                                                                                                                                    | 12                                                                                                                  | 106                                                                                                                 |
| SW apartment                                                                                                                                                            | bedroom                                            | и                                     | servant                                                                                                                                                                  | purse                                                                                                                                                                                                                                                           | 20                                                                                                                  | 108                                                                                                                 |
| NW apartment                                                                                                                                                            | sitting room                                       | "                                     | table                                                                                                                                                                    | 6 coins                                                                                                                                                                                                                                                         | 30                                                                                                                  | 111                                                                                                                 |
| NE apartment                                                                                                                                                            | bedroom                                            | u                                     | table                                                                                                                                                                    | 5 scattered coins                                                                                                                                                                                                                                               | 25                                                                                                                  | 113                                                                                                                 |
| •                                                                                                                                                                       | bedroom closet                                     | и                                     | footlocker                                                                                                                                                               | copper stack                                                                                                                                                                                                                                                    | 5                                                                                                                   | 114                                                                                                                 |
| SE apartment                                                                                                                                                            | sitting room                                       | upper level                           | bookcase                                                                                                                                                                 | coin                                                                                                                                                                                                                                                            | 5                                                                                                                   | 114                                                                                                                 |
|                                                                                                                                                                         | bedroom                                            | u                                     | moneybox                                                                                                                                                                 | gold ring                                                                                                                                                                                                                                                       | 50                                                                                                                  | 119                                                                                                                 |
|                                                                                                                                                                         | bedroom closet                                     | и                                     | footlocker                                                                                                                                                               | silver stack                                                                                                                                                                                                                                                    | 12                                                                                                                  | 121                                                                                                                 |
| SW apartment                                                                                                                                                            | living room                                        | и                                     | table                                                                                                                                                                    | copper stack                                                                                                                                                                                                                                                    | 5                                                                                                                   | 121                                                                                                                 |
| 4                                                                                                                                                                       | "                                                  | и                                     | u                                                                                                                                                                        | silver stack                                                                                                                                                                                                                                                    | 12                                                                                                                  | 122                                                                                                                 |
| √acant apartment                                                                                                                                                        | bedroom                                            | "                                     | behind bed                                                                                                                                                               | blue vase                                                                                                                                                                                                                                                       | 25                                                                                                                  | 125                                                                                                                 |
| West apartment                                                                                                                                                          | living room                                        | "                                     | table                                                                                                                                                                    | copper coin                                                                                                                                                                                                                                                     | 5                                                                                                                   | 125                                                                                                                 |
| Pagan's apartment                                                                                                                                                       | bedroom                                            | "                                     | table                                                                                                                                                                    | spectacles                                                                                                                                                                                                                                                      | 25                                                                                                                  | 128                                                                                                                 |
| 4                                                                                                                                                                       | bedroom closet                                     | ű                                     | footlocker                                                                                                                                                               | copper stack                                                                                                                                                                                                                                                    | 5                                                                                                                   | 128                                                                                                                 |
| NE apartment                                                                                                                                                            | living room                                        | u                                     | table                                                                                                                                                                    | fine wine                                                                                                                                                                                                                                                       | 25                                                                                                                  | 131                                                                                                                 |
| Second Residential build                                                                                                                                                |                                                    |                                       |                                                                                                                                                                          |                                                                                                                                                                                                                                                                 |                                                                                                                     |                                                                                                                     |
| SW apartment                                                                                                                                                            | bedroom                                            | lower level                           | table                                                                                                                                                                    | 3 coins                                                                                                                                                                                                                                                         | 15                                                                                                                  | 132                                                                                                                 |
| (                                                                                                                                                                       | bedroom closet                                     | "                                     | footlocker                                                                                                                                                               | silver stack                                                                                                                                                                                                                                                    | 12                                                                                                                  | 133                                                                                                                 |
| West apartment                                                                                                                                                          | bedroom                                            | ű                                     | table                                                                                                                                                                    | 3 copper stacks                                                                                                                                                                                                                                                 | 15                                                                                                                  | 135                                                                                                                 |
| ,                                                                                                                                                                       | bedroom closet                                     | "                                     | footlocker                                                                                                                                                               | copper stack                                                                                                                                                                                                                                                    | 5                                                                                                                   | 135                                                                                                                 |
| «                                                                                                                                                                       | bedroom                                            | u                                     | table                                                                                                                                                                    | candlestick                                                                                                                                                                                                                                                     | 50                                                                                                                  | 1409                                                                                                                |
|                                                                                                                                                                         | bedroom closet                                     | u                                     | footlocker                                                                                                                                                               | copper stack                                                                                                                                                                                                                                                    | 5                                                                                                                   | 1414                                                                                                                |
| NE apartment                                                                                                                                                            | bedroom                                            | ű                                     | wardrobe                                                                                                                                                                 | • • • • • • • • • • • • • • • • • • • •                                                                                                                                                                                                                         | 50                                                                                                                  | 146                                                                                                                 |
|                                                                                                                                                                         |                                                    | ű                                     |                                                                                                                                                                          | purse                                                                                                                                                                                                                                                           | 50                                                                                                                  | 1514                                                                                                                |
| Corridor<br>SE apartment                                                                                                                                                | behind fencing<br>bedroom                          | "                                     | amongst bricks<br>table                                                                                                                                                  | purse                                                                                                                                                                                                                                                           | 25                                                                                                                  |                                                                                                                     |
|                                                                                                                                                                         | bedroom closet                                     | "                                     | footlocker                                                                                                                                                               | wax cylinder                                                                                                                                                                                                                                                    | 12                                                                                                                  | 1539<br>155                                                                                                         |
| Machaniat Building                                                                                                                                                      | pedroom closet                                     |                                       | lootiocker                                                                                                                                                               | silver stack                                                                                                                                                                                                                                                    | 12                                                                                                                  | 155                                                                                                                 |
| Mechanist Building Barracks                                                                                                                                             |                                                    | haaamant                              | 2 x footlockers                                                                                                                                                          | 2 cilver stocks                                                                                                                                                                                                                                                 | 24                                                                                                                  | 157                                                                                                                 |
|                                                                                                                                                                         |                                                    | basement                              |                                                                                                                                                                          | 2 silver stacks                                                                                                                                                                                                                                                 |                                                                                                                     | 157                                                                                                                 |
| Bedroom                                                                                                                                                                 |                                                    | basement                              | footlocker                                                                                                                                                               | purse                                                                                                                                                                                                                                                           | 100                                                                                                                 | 167                                                                                                                 |
| Temple<br>"                                                                                                                                                             |                                                    | lower level                           | altar<br>"                                                                                                                                                               | gold goblet                                                                                                                                                                                                                                                     | 25                                                                                                                  | 1700                                                                                                                |
|                                                                                                                                                                         |                                                    |                                       | -                                                                                                                                                                        | 2 candlesticks                                                                                                                                                                                                                                                  | 100                                                                                                                 | 180                                                                                                                 |
|                                                                                                                                                                         |                                                    | u                                     | base of lectern                                                                                                                                                          | 3 copper stacks                                                                                                                                                                                                                                                 | 15                                                                                                                  | 181                                                                                                                 |
| •                                                                                                                                                                       |                                                    |                                       | "                                                                                                                                                                        | 4 silver stacks                                                                                                                                                                                                                                                 | 48                                                                                                                  | 186                                                                                                                 |
| City Watch                                                                                                                                                              |                                                    |                                       |                                                                                                                                                                          |                                                                                                                                                                                                                                                                 |                                                                                                                     |                                                                                                                     |
| Waiting room                                                                                                                                                            |                                                    |                                       | on chair                                                                                                                                                                 | tiara                                                                                                                                                                                                                                                           | 125                                                                                                                 | 1988                                                                                                                |
| Small Office                                                                                                                                                            |                                                    | lower level                           | desk                                                                                                                                                                     | 2 copper stacks                                                                                                                                                                                                                                                 | 10                                                                                                                  | 1998                                                                                                                |
| oman omeo                                                                                                                                                               |                                                    |                                       |                                                                                                                                                                          | • •                                                                                                                                                                                                                                                             |                                                                                                                     |                                                                                                                     |
| и                                                                                                                                                                       |                                                    | u                                     | и                                                                                                                                                                        | 3 scattered coins                                                                                                                                                                                                                                               | 60                                                                                                                  | 2058                                                                                                                |
| и                                                                                                                                                                       |                                                    | и                                     | "<br>Mech worker                                                                                                                                                         | • •                                                                                                                                                                                                                                                             | 60<br>100                                                                                                           | 2158                                                                                                                |
| Electrics Guard Post                                                                                                                                                    |                                                    | и                                     | "<br>Mech worker<br>table                                                                                                                                                | 3 scattered coins                                                                                                                                                                                                                                               | 60<br>100<br>12                                                                                                     | 2158<br>2170                                                                                                        |
| "<br>Electrics                                                                                                                                                          |                                                    | и                                     | "<br>Mech worker                                                                                                                                                         | 3 scattered coins purse                                                                                                                                                                                                                                         | 60<br>100                                                                                                           | 2158<br>2170<br>2198                                                                                                |
| "<br>Electrics                                                                                                                                                          |                                                    | и                                     | "<br>Mech worker<br>table                                                                                                                                                | 3 scattered coins purse silver stack                                                                                                                                                                                                                            | 60<br>100<br>12                                                                                                     | 2158<br>2170                                                                                                        |
| "<br>Electrics<br>Guard Post<br>"                                                                                                                                       |                                                    | u<br>u                                | "<br>Mech worker<br>table<br>"                                                                                                                                           | 3 scattered coins purse silver stack gold stack                                                                                                                                                                                                                 | 60<br>100<br>12<br>25                                                                                               | 2158<br>2170<br>2198                                                                                                |
| "<br>Electrics<br>Guard Post<br>"                                                                                                                                       |                                                    | u<br>u                                | "<br>Mech worker<br>table<br>"                                                                                                                                           | 3 scattered coins purse silver stack gold stack 2 silver stacks                                                                                                                                                                                                 | 60<br>100<br>12<br>25<br>24                                                                                         | 2156<br>2170<br>2199<br>2219                                                                                        |
| Electrics<br>Guard Post                                                                                                                                                 | SW cell                                            | u<br>u<br>u                           | " Mech worker table " SW locker                                                                                                                                          | 3 scattered coins purse silver stack gold stack 2 silver stacks gold stack                                                                                                                                                                                      | 60<br>100<br>12<br>25<br>24<br>25                                                                                   | 2156<br>2170<br>2199<br>2219<br>2244<br>229                                                                         |
| Electrics Guard Post Locker room                                                                                                                                        | SW cell<br>west side                               | u<br>u<br>u<br>u                      | " Mech worker table " SW locker " SE locker                                                                                                                              | 3 scattered coins purse silver stack gold stack 2 silver stacks gold stack spectacles                                                                                                                                                                           | 60<br>100<br>12<br>25<br>24<br>25<br>50                                                                             | 2156<br>2170<br>2199<br>2219<br>224-<br>229-<br>234-                                                                |
| Electrics Guard Post Locker room Cells West Office                                                                                                                      |                                                    | 4 4 4 4 4 4 4 4 4 4 4 4 4 4 4 4 4 4 4 | "Mech worker table "SW locker "SE locker by skeleton                                                                                                                     | 3 scattered coins purse silver stack gold stack 2 silver stacks gold stack spectacles purse statuette                                                                                                                                                           | 60<br>100<br>12<br>25<br>24<br>25<br>50<br>50                                                                       | 215<br>217<br>219<br>221<br>224<br>229<br>234<br>235                                                                |
| Electrics Guard Post  Locker room  Cells West Office SE Office                                                                                                          | west side                                          | " " " " " " " " " " " " " " " " " " " | " Mech worker table " SW locker " SE locker by skeleton desk desk                                                                                                        | 3 scattered coins purse silver stack gold stack 2 silver stacks gold stack spectacles purse statuette 2 silver stacks                                                                                                                                           | 60<br>100<br>12<br>25<br>24<br>25<br>50<br>50<br>15                                                                 | 215<br>217<br>219<br>221<br>224<br>229<br>234<br>235<br>238                                                         |
| Electrics Guard Post Locker room Cells West Office East Office                                                                                                          | west side<br>"                                     | " " " " " " " " " " " " " " " " " " " | " Mech worker table " SW locker " SE locker by skeleton desk                                                                                                             | 3 scattered coins purse silver stack gold stack 2 silver stacks gold stack spectacles purse statuette 2 silver stacks gold dice                                                                                                                                 | 60<br>100<br>12<br>25<br>24<br>25<br>50<br>50<br>15<br>24                                                           | 2156<br>2170<br>2199<br>2219<br>2244<br>2294<br>2344<br>2359<br>2383<br>2433                                        |
| Electrics Guard Post Locker room Cells West Office East Office SW Office                                                                                                | west side                                          | u u u u u u u u u u u u u u u u u u u | " Mech worker table " SW locker " SE locker by skeleton desk desk desk desk                                                                                              | 3 scattered coins purse silver stack gold stack 2 silver stacks gold stack spectacles purse statuette 2 silver stacks gold dice 3 copper stacks                                                                                                                 | 60<br>100<br>12<br>25<br>24<br>25<br>50<br>50<br>15<br>24<br>50                                                     | 2156<br>2170<br>2199<br>2219<br>2244<br>2294<br>2344<br>2359<br>2383<br>2433                                        |
| Electrics Guard Post Locker room Cells West Office East Office East Office SW Office Commandant's Office                                                                | west side " east side                              | u u u u u u middle level u u          | " Mech worker table " SW locker " SE locker by skeleton desk desk desk desk blue chest                                                                                   | 3 scattered coins purse silver stack gold stack 2 silver stacks gold stack spectacles purse statuette 2 silver stacks gold dice 3 copper stacks gemstone                                                                                                        | 60<br>100<br>12<br>25<br>24<br>25<br>50<br>50<br>15<br>24<br>50<br>15                                               | 2156<br>2170<br>2199<br>2219<br>224-<br>229-<br>234-<br>2359<br>2430<br>2440<br>2540                                |
| Electrics Guard Post Locker room                                                                                                                                        | west side " east side                              | u u u u u u u u u u u u u u u u u u u | " Mech worker table " SW locker " SE locker by skeleton desk desk desk desk                                                                                              | 3 scattered coins purse silver stack gold stack 2 silver stacks gold stack spectacles purse statuette 2 silver stacks gold dice 3 copper stacks gemstone 4 purple goblets                                                                                       | 60<br>100<br>12<br>25<br>24<br>25<br>50<br>50<br>15<br>24<br>50<br>15<br>100<br>60                                  | 2156<br>2170<br>2199<br>2219<br>2244<br>2294<br>2359<br>2383<br>2433<br>2444<br>2544<br>2606                        |
| Electrics Guard Post Locker room Cells West Office East Office East Office SW Office Commandant's Office Dining room                                                    | west side " east side                              | u u u u u u middle level u u          | " Mech worker table " SW locker " SE locker by skeleton desk desk desk desk blue chest east shelves                                                                      | 3 scattered coins purse silver stack gold stack 2 silver stacks gold stack spectacles purse statuette 2 silver stacks gold dice 3 copper stacks gemstone                                                                                                        | 60<br>100<br>12<br>25<br>24<br>25<br>50<br>50<br>15<br>24<br>50<br>15                                               | 2156<br>2170<br>2199<br>2219<br>224-<br>229-<br>234-<br>2359<br>2430<br>2440<br>2540                                |
| Electrics Guard Post Locker room Cells West Office East Office East Office Commandant's Office Dining room Underground Area                                             | west side " east side                              | u u u u u u middle level u u          | " Mech worker table " SW locker " SE locker by skeleton desk desk desk desk blue chest east shelves "                                                                    | 3 scattered coins purse silver stack gold stack 2 silver stacks gold stack spectacles purse statuette 2 silver stacks gold dice 3 copper stacks gemstone 4 purple goblets 4 gold goblets                                                                        | 60<br>100<br>12<br>25<br>24<br>25<br>50<br>50<br>15<br>24<br>50<br>15<br>100<br>60<br>100                           | 2156<br>2170<br>2199<br>2219<br>2244<br>2294<br>2344<br>2359<br>2433<br>2444<br>2544<br>2606<br>2706                |
| Electrics Guard Post Locker room Cells West Office East Office East Office Commandant's Office Dining room Underground Area Ice Tunnels                                 | west side " east side                              | u u u u u u middle level u u          | " Mech worker table " SW locker " SE locker by skeleton desk desk desk desk blue chest east shelves "                                                                    | 3 scattered coins purse silver stack gold stack 2 silver stacks gold stack spectacles purse statuette 2 silver stacks gold dice 3 copper stacks gemstone 4 purple goblets 4 gold goblets silver nugget                                                          | 60<br>100<br>12<br>25<br>24<br>25<br>50<br>50<br>15<br>24<br>50<br>15<br>100<br>60<br>100                           | 215<br>217<br>219<br>221<br>224<br>229<br>234<br>235<br>243<br>244<br>254<br>260<br>270                             |
| Electrics Guard Post  Locker room  Cells West Office East Office Commandant's Office Dining room  Underground Area ce Tunnels Lava Cave                                 | west side  " east side  "                          | u u u u u u middle level u u          | " Mech worker table " SW locker " SE locker by skeleton desk desk desk desk blue chest east shelves " near thief central platform                                        | 3 scattered coins purse silver stack gold stack 2 silver stacks gold stack spectacles purse statuette 2 silver stacks gold dice 3 copper stacks gemstone 4 purple goblets 4 gold goblets silver nugget gold skull                                               | 60<br>100<br>12<br>25<br>24<br>25<br>50<br>50<br>15<br>24<br>50<br>15<br>100<br>60<br>100                           | 215<br>217<br>219<br>221<br>224<br>229<br>234<br>235<br>243<br>244<br>254<br>260<br>270                             |
| Electrics Guard Post  Locker room  Cells West Office East Office Commandant's Office Dining room  Underground Area ce Tunnels Lava Cave                                 | west side  " east side "  SW bedroom               | u u u u u u middle level u u          | " Mech worker table " SW locker " SE locker by skeleton desk desk desk desk blue chest east shelves "  near thief central platform blue chest                            | 3 scattered coins purse silver stack gold stack 2 silver stacks gold stack spectacles purse statuette 2 silver stacks gold dice 3 copper stacks gemstone 4 purple goblets 4 gold goblets silver nugget gold skull purse                                         | 60<br>100<br>12<br>25<br>24<br>25<br>50<br>50<br>15<br>24<br>50<br>15<br>100<br>60<br>100                           | 215<br>217<br>219<br>221<br>224<br>229<br>234<br>235<br>243<br>244<br>254<br>260<br>270<br>275<br>285<br>295        |
| Electrics Guard Post  Locker room  Cells West Office East Office Commandant's Office Dining room  Underground Area ce Tunnels Lava Cave                                 | west side  " east side  "                          | u u u u u u middle level u u          | " Mech worker table " SW locker " SE locker by skeleton desk desk desk desk blue chest east shelves " near thief central platform                                        | 3 scattered coins purse silver stack gold stack 2 silver stacks gold stack spectacles purse statuette 2 silver stacks gold dice 3 copper stacks gemstone 4 purple goblets 4 gold goblets silver nugget gold skull purse 2 silver stacks                         | 60<br>100<br>12<br>25<br>24<br>25<br>50<br>50<br>15<br>24<br>50<br>15<br>100<br>60<br>100                           | 215<br>217<br>219<br>221<br>224<br>229<br>234<br>235<br>243<br>244<br>254<br>260<br>270<br>275<br>285<br>295<br>298 |
| Electrics Guard Post Locker room Cells West Office East Office East Office Commandant's Office Dining room Underground Area                                             | west side  " east side  "  SW bedroom courtyard  " | u u u u u u middle level u u          | " Mech worker table " SW locker " SE locker by skeleton desk desk desk desk blue chest east shelves "  near thief central platform blue chest foot of statue "           | 3 scattered coins purse silver stack gold stack 2 silver stacks gold stack spectacles purse statuette 2 silver stacks gold dice 3 copper stacks gemstone 4 purple goblets 4 gold goblets silver nugget gold skull purse 2 silver stacks gold stack              | 60<br>100<br>12<br>25<br>24<br>25<br>50<br>50<br>15<br>24<br>50<br>15<br>100<br>60<br>100                           | 215 217 219 221 224 229 234 235 238 243 244 254 260 270 275 285 298 300                                             |
| Electrics Guard Post  Locker room  Cells West Office East Office East Office Commandant's Office Dining room  Underground Area Ice Tunnels Lava Cave Mechanist compound | west side  " east side  "  SW bedroom              | u u u u u u middle level u u          | " Mech worker table " SW locker " SE locker by skeleton desk desk desk desk blue chest east shelves " near thief central platform blue chest foot of statue " footlocker | 3 scattered coins purse silver stack gold stack 2 silver stacks gold stack spectacles purse statuette 2 silver stacks gold dice 3 copper stacks gemstone 4 purple goblets 4 gold goblets  silver nugget gold skull purse 2 silver stacks gold stack gold nugget | 60<br>100<br>12<br>25<br>24<br>25<br>50<br>15<br>24<br>50<br>15<br>100<br>60<br>100<br>50<br>100<br>24<br>25<br>200 | 215 217 219 221 224 229 234 235 243 244 254 260 270 275 285 298 300 320                                             |
| Electrics Guard Post  Locker room  Cells West Office East Office Commandant's Office Dining room  Underground Area ce Tunnels Lava Cave                                 | west side  " east side  "  SW bedroom courtyard  " | u u u u u u middle level u u          | " Mech worker table " SW locker " SE locker by skeleton desk desk desk desk blue chest east shelves "  near thief central platform blue chest foot of statue "           | 3 scattered coins purse silver stack gold stack 2 silver stacks gold stack spectacles purse statuette 2 silver stacks gold dice 3 copper stacks gemstone 4 purple goblets 4 gold goblets silver nugget gold skull purse 2 silver stacks gold stack              | 60<br>100<br>12<br>25<br>24<br>25<br>50<br>50<br>15<br>24<br>50<br>15<br>100<br>60<br>100                           | 215 217 219 221 224 229 234 235 238 243 244 254 260 270 275 285 298 300                                             |