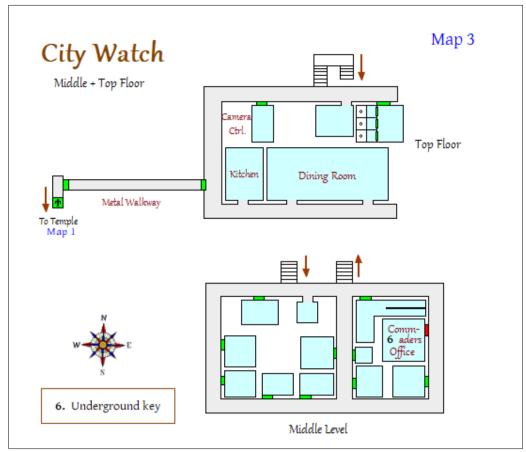

To install the dml manually see here.

| Location                                                                                                                                                                |                                                    |                                       | Position                                                                                                                                                                 | Loo                                                                                                                                                                                                                                                             | Value                                                                                                               | Total                                                                                                               |
|-------------------------------------------------------------------------------------------------------------------------------------------------------------------------|----------------------------------------------------|---------------------------------------|--------------------------------------------------------------------------------------------------------------------------------------------------------------------------|-----------------------------------------------------------------------------------------------------------------------------------------------------------------------------------------------------------------------------------------------------------------|---------------------------------------------------------------------------------------------------------------------|---------------------------------------------------------------------------------------------------------------------|
| Starting courtyard                                                                                                                                                      | north wall                                         |                                       | in crevice                                                                                                                                                               | candlestick                                                                                                                                                                                                                                                     | 50                                                                                                                  | 5                                                                                                                   |
| Veapons Store                                                                                                                                                           | secret room                                        |                                       | blue chest                                                                                                                                                               | purse                                                                                                                                                                                                                                                           | 100                                                                                                                 | 15                                                                                                                  |
| Cemetery                                                                                                                                                                | SE crypt                                           |                                       | on tomb                                                                                                                                                                  | indigo vase                                                                                                                                                                                                                                                     | 100                                                                                                                 | 25                                                                                                                  |
| •                                                                                                                                                                       | NE crypt                                           |                                       | on tomb                                                                                                                                                                  | purple vase                                                                                                                                                                                                                                                     | 50                                                                                                                  | 30                                                                                                                  |
|                                                                                                                                                                         | "                                                  |                                       | behind crypt                                                                                                                                                             | gold plate                                                                                                                                                                                                                                                      | 50                                                                                                                  | 35                                                                                                                  |
|                                                                                                                                                                         | NW crypt                                           | north wall                            | behind bricks                                                                                                                                                            | 3 silver stacks                                                                                                                                                                                                                                                 | 36                                                                                                                  | 38                                                                                                                  |
| u                                                                                                                                                                       | "                                                  |                                       | "                                                                                                                                                                        | purse                                                                                                                                                                                                                                                           | 100                                                                                                                 | 48                                                                                                                  |
|                                                                                                                                                                         | gravestones                                        |                                       | by statue                                                                                                                                                                | 2 gold goblets                                                                                                                                                                                                                                                  | 50                                                                                                                  | 53                                                                                                                  |
| Pagan area                                                                                                                                                              | treasury                                           |                                       | shelves                                                                                                                                                                  | 3 ornate plates                                                                                                                                                                                                                                                 | 30                                                                                                                  | 56                                                                                                                  |
| agan area                                                                                                                                                               | "                                                  |                                       | "                                                                                                                                                                        | 10 copper stacks                                                                                                                                                                                                                                                | 50                                                                                                                  | 61                                                                                                                  |
| •                                                                                                                                                                       | "                                                  |                                       | u                                                                                                                                                                        | 5 silver stacks                                                                                                                                                                                                                                                 | 60                                                                                                                  | 67                                                                                                                  |
| 4                                                                                                                                                                       | "                                                  |                                       | "                                                                                                                                                                        | 2 gold stacks                                                                                                                                                                                                                                                   | 50                                                                                                                  | 72                                                                                                                  |
| 4                                                                                                                                                                       | "                                                  |                                       | "                                                                                                                                                                        | 2 gold goblets                                                                                                                                                                                                                                                  | 50                                                                                                                  | 77                                                                                                                  |
| "                                                                                                                                                                       | ű                                                  |                                       | ű                                                                                                                                                                        |                                                                                                                                                                                                                                                                 |                                                                                                                     |                                                                                                                     |
| 24                                                                                                                                                                      |                                                    |                                       |                                                                                                                                                                          | purple vase                                                                                                                                                                                                                                                     | 50                                                                                                                  | 82                                                                                                                  |
| Starodalow Gate                                                                                                                                                         | guard post                                         |                                       | sword guard                                                                                                                                                              | purse                                                                                                                                                                                                                                                           | 100                                                                                                                 | 92                                                                                                                  |
| Main Square                                                                                                                                                             | sign post                                          |                                       | in top of sign                                                                                                                                                           | gemstone                                                                                                                                                                                                                                                        | 100                                                                                                                 | 102                                                                                                                 |
| First Residential building                                                                                                                                              |                                                    |                                       |                                                                                                                                                                          |                                                                                                                                                                                                                                                                 | 0.5                                                                                                                 | 405                                                                                                                 |
| SE apartment                                                                                                                                                            | bedroom                                            | lower level<br>"                      | table                                                                                                                                                                    | gold stack                                                                                                                                                                                                                                                      | 25                                                                                                                  | 105                                                                                                                 |
| <b>'</b>                                                                                                                                                                | bedroom closet                                     |                                       | footlocker                                                                                                                                                               | silver stack                                                                                                                                                                                                                                                    | 12                                                                                                                  | 106                                                                                                                 |
| SW apartment                                                                                                                                                            | bedroom                                            | и                                     | servant                                                                                                                                                                  | purse                                                                                                                                                                                                                                                           | 20                                                                                                                  | 108                                                                                                                 |
| NW apartment                                                                                                                                                            | sitting room                                       | "                                     | table                                                                                                                                                                    | 6 coins                                                                                                                                                                                                                                                         | 30                                                                                                                  | 111                                                                                                                 |
| NE apartment                                                                                                                                                            | bedroom                                            | u                                     | table                                                                                                                                                                    | 5 scattered coins                                                                                                                                                                                                                                               | 25                                                                                                                  | 113                                                                                                                 |
| •                                                                                                                                                                       | bedroom closet                                     | и                                     | footlocker                                                                                                                                                               | copper stack                                                                                                                                                                                                                                                    | 5                                                                                                                   | 114                                                                                                                 |
| SE apartment                                                                                                                                                            | sitting room                                       | upper level                           | bookcase                                                                                                                                                                 | coin                                                                                                                                                                                                                                                            | 5                                                                                                                   | 114                                                                                                                 |
|                                                                                                                                                                         | bedroom                                            | u                                     | moneybox                                                                                                                                                                 | gold ring                                                                                                                                                                                                                                                       | 50                                                                                                                  | 119                                                                                                                 |
|                                                                                                                                                                         | bedroom closet                                     | и                                     | footlocker                                                                                                                                                               | silver stack                                                                                                                                                                                                                                                    | 12                                                                                                                  | 121                                                                                                                 |
| SW apartment                                                                                                                                                            | living room                                        | и                                     | table                                                                                                                                                                    | copper stack                                                                                                                                                                                                                                                    | 5                                                                                                                   | 121                                                                                                                 |
| 4                                                                                                                                                                       | "                                                  | и                                     | u                                                                                                                                                                        | silver stack                                                                                                                                                                                                                                                    | 12                                                                                                                  | 122                                                                                                                 |
| √acant apartment                                                                                                                                                        | bedroom                                            | "                                     | behind bed                                                                                                                                                               | blue vase                                                                                                                                                                                                                                                       | 25                                                                                                                  | 125                                                                                                                 |
| West apartment                                                                                                                                                          | living room                                        | "                                     | table                                                                                                                                                                    | copper coin                                                                                                                                                                                                                                                     | 5                                                                                                                   | 125                                                                                                                 |
| Pagan's apartment                                                                                                                                                       | bedroom                                            | "                                     | table                                                                                                                                                                    | spectacles                                                                                                                                                                                                                                                      | 25                                                                                                                  | 128                                                                                                                 |
| 4                                                                                                                                                                       | bedroom closet                                     | ű                                     | footlocker                                                                                                                                                               | copper stack                                                                                                                                                                                                                                                    | 5                                                                                                                   | 128                                                                                                                 |
| NE apartment                                                                                                                                                            | living room                                        | u                                     | table                                                                                                                                                                    | fine wine                                                                                                                                                                                                                                                       | 25                                                                                                                  | 131                                                                                                                 |
| Second Residential build                                                                                                                                                |                                                    |                                       |                                                                                                                                                                          |                                                                                                                                                                                                                                                                 |                                                                                                                     |                                                                                                                     |
| SW apartment                                                                                                                                                            | bedroom                                            | lower level                           | table                                                                                                                                                                    | 3 coins                                                                                                                                                                                                                                                         | 15                                                                                                                  | 132                                                                                                                 |
| (                                                                                                                                                                       | bedroom closet                                     | "                                     | footlocker                                                                                                                                                               | silver stack                                                                                                                                                                                                                                                    | 12                                                                                                                  | 133                                                                                                                 |
| West apartment                                                                                                                                                          | bedroom                                            | ű                                     | table                                                                                                                                                                    | 3 copper stacks                                                                                                                                                                                                                                                 | 15                                                                                                                  | 135                                                                                                                 |
| ,                                                                                                                                                                       | bedroom closet                                     | "                                     | footlocker                                                                                                                                                               | copper stack                                                                                                                                                                                                                                                    | 5                                                                                                                   | 135                                                                                                                 |
| «                                                                                                                                                                       | bedroom                                            | u                                     | table                                                                                                                                                                    | candlestick                                                                                                                                                                                                                                                     | 50                                                                                                                  | 1409                                                                                                                |
|                                                                                                                                                                         | bedroom closet                                     | u                                     | footlocker                                                                                                                                                               | copper stack                                                                                                                                                                                                                                                    | 5                                                                                                                   | 1414                                                                                                                |
| NE apartment                                                                                                                                                            | bedroom                                            | ű                                     | wardrobe                                                                                                                                                                 | • • • • • • • • • • • • • • • • • • • •                                                                                                                                                                                                                         | 50                                                                                                                  | 146                                                                                                                 |
|                                                                                                                                                                         |                                                    | ű                                     |                                                                                                                                                                          | purse                                                                                                                                                                                                                                                           | 50                                                                                                                  | 1514                                                                                                                |
| Corridor<br>SE apartment                                                                                                                                                | behind fencing<br>bedroom                          | "                                     | amongst bricks<br>table                                                                                                                                                  | purse                                                                                                                                                                                                                                                           | 25                                                                                                                  |                                                                                                                     |
|                                                                                                                                                                         | bedroom closet                                     | "                                     | footlocker                                                                                                                                                               | wax cylinder                                                                                                                                                                                                                                                    | 12                                                                                                                  | 1539<br>155                                                                                                         |
| Machaniat Building                                                                                                                                                      | pedroom closet                                     |                                       | lootiocker                                                                                                                                                               | silver stack                                                                                                                                                                                                                                                    | 12                                                                                                                  | 155                                                                                                                 |
| Mechanist Building Barracks                                                                                                                                             |                                                    | haaamant                              | 2 x footlockers                                                                                                                                                          | 2 cilver stocks                                                                                                                                                                                                                                                 | 24                                                                                                                  | 157                                                                                                                 |
|                                                                                                                                                                         |                                                    | basement                              |                                                                                                                                                                          | 2 silver stacks                                                                                                                                                                                                                                                 |                                                                                                                     | 157                                                                                                                 |
| Bedroom                                                                                                                                                                 |                                                    | basement                              | footlocker                                                                                                                                                               | purse                                                                                                                                                                                                                                                           | 100                                                                                                                 | 167                                                                                                                 |
| Temple<br>"                                                                                                                                                             |                                                    | lower level                           | altar<br>"                                                                                                                                                               | gold goblet                                                                                                                                                                                                                                                     | 25                                                                                                                  | 1700                                                                                                                |
|                                                                                                                                                                         |                                                    |                                       | -                                                                                                                                                                        | 2 candlesticks                                                                                                                                                                                                                                                  | 100                                                                                                                 | 180                                                                                                                 |
|                                                                                                                                                                         |                                                    | u                                     | base of lectern                                                                                                                                                          | 3 copper stacks                                                                                                                                                                                                                                                 | 15                                                                                                                  | 181                                                                                                                 |
| •                                                                                                                                                                       |                                                    |                                       | "                                                                                                                                                                        | 4 silver stacks                                                                                                                                                                                                                                                 | 48                                                                                                                  | 186                                                                                                                 |
| City Watch                                                                                                                                                              |                                                    |                                       |                                                                                                                                                                          |                                                                                                                                                                                                                                                                 |                                                                                                                     |                                                                                                                     |
| Waiting room                                                                                                                                                            |                                                    |                                       | on chair                                                                                                                                                                 | tiara                                                                                                                                                                                                                                                           | 125                                                                                                                 | 1988                                                                                                                |
| Small Office                                                                                                                                                            |                                                    | lower level                           | desk                                                                                                                                                                     | 2 copper stacks                                                                                                                                                                                                                                                 | 10                                                                                                                  | 1998                                                                                                                |
| oman omeo                                                                                                                                                               |                                                    |                                       |                                                                                                                                                                          | • •                                                                                                                                                                                                                                                             |                                                                                                                     |                                                                                                                     |
| и                                                                                                                                                                       |                                                    | u                                     | и                                                                                                                                                                        | 3 scattered coins                                                                                                                                                                                                                                               | 60                                                                                                                  | 2058                                                                                                                |
| и                                                                                                                                                                       |                                                    | и                                     | "<br>Mech worker                                                                                                                                                         | • •                                                                                                                                                                                                                                                             | 60<br>100                                                                                                           | 2158                                                                                                                |
| Electrics Guard Post                                                                                                                                                    |                                                    | и                                     | "<br>Mech worker<br>table                                                                                                                                                | 3 scattered coins                                                                                                                                                                                                                                               | 60<br>100<br>12                                                                                                     | 2158<br>2170                                                                                                        |
| "<br>Electrics                                                                                                                                                          |                                                    | и                                     | "<br>Mech worker                                                                                                                                                         | 3 scattered coins purse                                                                                                                                                                                                                                         | 60<br>100                                                                                                           | 2158<br>2170<br>2198                                                                                                |
| "<br>Electrics                                                                                                                                                          |                                                    | и                                     | "<br>Mech worker<br>table                                                                                                                                                | 3 scattered coins purse silver stack                                                                                                                                                                                                                            | 60<br>100<br>12                                                                                                     | 2158<br>2170                                                                                                        |
| "<br>Electrics<br>Guard Post<br>"                                                                                                                                       |                                                    | u<br>u                                | "<br>Mech worker<br>table<br>"                                                                                                                                           | 3 scattered coins purse silver stack gold stack                                                                                                                                                                                                                 | 60<br>100<br>12<br>25                                                                                               | 2158<br>2170<br>2198                                                                                                |
| "<br>Electrics<br>Guard Post<br>"                                                                                                                                       |                                                    | u<br>u                                | "<br>Mech worker<br>table<br>"                                                                                                                                           | 3 scattered coins purse silver stack gold stack 2 silver stacks                                                                                                                                                                                                 | 60<br>100<br>12<br>25<br>24                                                                                         | 2156<br>2170<br>2199<br>2219                                                                                        |
| Electrics<br>Guard Post                                                                                                                                                 | SW cell                                            | u<br>u<br>u                           | " Mech worker table " SW locker                                                                                                                                          | 3 scattered coins purse silver stack gold stack 2 silver stacks gold stack                                                                                                                                                                                      | 60<br>100<br>12<br>25<br>24<br>25                                                                                   | 2156<br>2170<br>2199<br>2219<br>2244<br>229                                                                         |
| Electrics Guard Post Locker room                                                                                                                                        | SW cell<br>west side                               | u<br>u<br>u<br>u                      | " Mech worker table " SW locker " SE locker                                                                                                                              | 3 scattered coins purse silver stack gold stack 2 silver stacks gold stack spectacles                                                                                                                                                                           | 60<br>100<br>12<br>25<br>24<br>25<br>50                                                                             | 2156<br>2170<br>2199<br>2219<br>224-<br>229-<br>234-                                                                |
| Electrics Guard Post Locker room Cells West Office                                                                                                                      |                                                    | 4 4 4 4 4 4 4 4 4 4 4 4 4 4 4 4 4 4 4 | "Mech worker table "SW locker "SE locker by skeleton                                                                                                                     | 3 scattered coins purse silver stack gold stack 2 silver stacks gold stack spectacles purse statuette                                                                                                                                                           | 60<br>100<br>12<br>25<br>24<br>25<br>50<br>50                                                                       | 215<br>217<br>219<br>221<br>224<br>229<br>234<br>235                                                                |
| Electrics Guard Post  Locker room  Cells West Office SE Office                                                                                                          | west side                                          | " " " " " " " " " " " " " " " " " " " | " Mech worker table " SW locker " SE locker by skeleton desk desk                                                                                                        | 3 scattered coins purse silver stack gold stack 2 silver stacks gold stack spectacles purse statuette 2 silver stacks                                                                                                                                           | 60<br>100<br>12<br>25<br>24<br>25<br>50<br>50<br>15                                                                 | 215<br>217<br>219<br>221<br>224<br>229<br>234<br>235<br>238                                                         |
| Electrics Guard Post Locker room Cells West Office East Office                                                                                                          | west side<br>"                                     | " " " " " " " " " " " " " " " " " " " | " Mech worker table " SW locker " SE locker by skeleton desk                                                                                                             | 3 scattered coins purse silver stack gold stack 2 silver stacks gold stack spectacles purse statuette 2 silver stacks gold dice                                                                                                                                 | 60<br>100<br>12<br>25<br>24<br>25<br>50<br>50<br>15<br>24                                                           | 2156<br>2170<br>2199<br>2219<br>2244<br>2294<br>2344<br>2359<br>2383<br>2433                                        |
| Electrics Guard Post Locker room Cells West Office East Office SW Office                                                                                                | west side                                          | u u u u u u u u u u u u u u u u u u u | " Mech worker table " SW locker " SE locker by skeleton desk desk desk desk                                                                                              | 3 scattered coins purse silver stack gold stack 2 silver stacks gold stack spectacles purse statuette 2 silver stacks gold dice 3 copper stacks                                                                                                                 | 60<br>100<br>12<br>25<br>24<br>25<br>50<br>50<br>15<br>24<br>50                                                     | 2156<br>2170<br>2199<br>2219<br>2244<br>2294<br>2344<br>2359<br>2383<br>2433                                        |
| Electrics Guard Post Locker room Cells West Office East Office East Office SW Office Commandant's Office                                                                | west side " east side                              | u u u u u u middle level u u          | " Mech worker table " SW locker " SE locker by skeleton desk desk desk desk blue chest                                                                                   | 3 scattered coins purse silver stack gold stack 2 silver stacks gold stack spectacles purse statuette 2 silver stacks gold dice 3 copper stacks gemstone                                                                                                        | 60<br>100<br>12<br>25<br>24<br>25<br>50<br>50<br>15<br>24<br>50<br>15                                               | 2156<br>2170<br>2199<br>2219<br>224-<br>229-<br>234-<br>2359<br>2430<br>2440<br>2540                                |
| Electrics Guard Post Locker room                                                                                                                                        | west side " east side                              | u u u u u u u u u u u u u u u u u u u | " Mech worker table " SW locker " SE locker by skeleton desk desk desk desk                                                                                              | 3 scattered coins purse silver stack gold stack 2 silver stacks gold stack spectacles purse statuette 2 silver stacks gold dice 3 copper stacks gemstone 4 purple goblets                                                                                       | 60<br>100<br>12<br>25<br>24<br>25<br>50<br>50<br>15<br>24<br>50<br>15<br>100<br>60                                  | 2156<br>2170<br>2199<br>2219<br>2244<br>2294<br>2359<br>2383<br>2433<br>2444<br>2544<br>2606                        |
| Electrics Guard Post Locker room Cells West Office East Office East Office SW Office Commandant's Office Dining room                                                    | west side " east side                              | u u u u u u middle level u u          | " Mech worker table " SW locker " SE locker by skeleton desk desk desk desk blue chest east shelves                                                                      | 3 scattered coins purse silver stack gold stack 2 silver stacks gold stack spectacles purse statuette 2 silver stacks gold dice 3 copper stacks gemstone                                                                                                        | 60<br>100<br>12<br>25<br>24<br>25<br>50<br>50<br>15<br>24<br>50<br>15                                               | 2156<br>2170<br>2199<br>2219<br>224-<br>229-<br>234-<br>2359<br>2430<br>2440<br>2540                                |
| Electrics Guard Post Locker room Cells West Office East Office East Office Commandant's Office Dining room Underground Area                                             | west side " east side                              | u u u u u u middle level u u          | " Mech worker table " SW locker " SE locker by skeleton desk desk desk desk blue chest east shelves "                                                                    | 3 scattered coins purse silver stack gold stack 2 silver stacks gold stack spectacles purse statuette 2 silver stacks gold dice 3 copper stacks gemstone 4 purple goblets 4 gold goblets                                                                        | 60<br>100<br>12<br>25<br>24<br>25<br>50<br>50<br>15<br>24<br>50<br>15<br>100<br>60<br>100                           | 2156<br>2170<br>2199<br>2219<br>2244<br>2294<br>2344<br>2359<br>2433<br>2444<br>2544<br>2606<br>2706                |
| Electrics Guard Post Locker room Cells West Office East Office East Office Commandant's Office Dining room Underground Area Ice Tunnels                                 | west side " east side                              | u u u u u u middle level u u          | " Mech worker table " SW locker " SE locker by skeleton desk desk desk desk blue chest east shelves "                                                                    | 3 scattered coins purse silver stack gold stack 2 silver stacks gold stack spectacles purse statuette 2 silver stacks gold dice 3 copper stacks gemstone 4 purple goblets 4 gold goblets silver nugget                                                          | 60<br>100<br>12<br>25<br>24<br>25<br>50<br>50<br>15<br>24<br>50<br>15<br>100<br>60<br>100                           | 215<br>217<br>219<br>221<br>224<br>229<br>234<br>235<br>243<br>244<br>254<br>260<br>270                             |
| Electrics Guard Post  Locker room  Cells West Office East Office Commandant's Office Dining room  Underground Area ce Tunnels Lava Cave                                 | west side  " east side  "                          | u u u u u u middle level u u          | " Mech worker table " SW locker " SE locker by skeleton desk desk desk desk blue chest east shelves " near thief central platform                                        | 3 scattered coins purse silver stack gold stack 2 silver stacks gold stack spectacles purse statuette 2 silver stacks gold dice 3 copper stacks gemstone 4 purple goblets 4 gold goblets silver nugget gold skull                                               | 60<br>100<br>12<br>25<br>24<br>25<br>50<br>50<br>15<br>24<br>50<br>15<br>100<br>60<br>100                           | 215<br>217<br>219<br>221<br>224<br>229<br>234<br>235<br>243<br>244<br>254<br>260<br>270                             |
| Electrics Guard Post  Locker room  Cells West Office East Office Commandant's Office Dining room  Underground Area ce Tunnels Lava Cave                                 | west side  " east side "  SW bedroom               | u u u u u u middle level u u          | " Mech worker table " SW locker " SE locker by skeleton desk desk desk desk blue chest east shelves "  near thief central platform blue chest                            | 3 scattered coins purse silver stack gold stack 2 silver stacks gold stack spectacles purse statuette 2 silver stacks gold dice 3 copper stacks gemstone 4 purple goblets 4 gold goblets silver nugget gold skull purse                                         | 60<br>100<br>12<br>25<br>24<br>25<br>50<br>50<br>15<br>24<br>50<br>15<br>100<br>60<br>100                           | 215<br>217<br>219<br>221<br>224<br>229<br>234<br>235<br>243<br>244<br>254<br>260<br>270<br>275<br>285<br>295        |
| Electrics Guard Post  Locker room  Cells West Office East Office Commandant's Office Dining room  Underground Area ce Tunnels Lava Cave                                 | west side  " east side  "                          | u u u u u u middle level u u          | " Mech worker table " SW locker " SE locker by skeleton desk desk desk desk blue chest east shelves " near thief central platform                                        | 3 scattered coins purse silver stack gold stack 2 silver stacks gold stack spectacles purse statuette 2 silver stacks gold dice 3 copper stacks gemstone 4 purple goblets 4 gold goblets silver nugget gold skull purse 2 silver stacks                         | 60<br>100<br>12<br>25<br>24<br>25<br>50<br>50<br>15<br>24<br>50<br>15<br>100<br>60<br>100                           | 215<br>217<br>219<br>221<br>224<br>229<br>234<br>235<br>243<br>244<br>254<br>260<br>270<br>275<br>285<br>295<br>298 |
| Electrics Guard Post Locker room Cells West Office East Office East Office Commandant's Office Dining room Underground Area                                             | west side  " east side  "  SW bedroom courtyard  " | u u u u u u middle level u u          | " Mech worker table " SW locker " SE locker by skeleton desk desk desk desk blue chest east shelves "  near thief central platform blue chest foot of statue "           | 3 scattered coins purse silver stack gold stack 2 silver stacks gold stack spectacles purse statuette 2 silver stacks gold dice 3 copper stacks gemstone 4 purple goblets 4 gold goblets silver nugget gold skull purse 2 silver stacks gold stack              | 60<br>100<br>12<br>25<br>24<br>25<br>50<br>50<br>15<br>24<br>50<br>15<br>100<br>60<br>100                           | 215 217 219 221 224 229 234 235 238 243 244 254 260 270 275 285 298 300                                             |
| Electrics Guard Post  Locker room  Cells West Office East Office East Office Commandant's Office Dining room  Underground Area Ice Tunnels Lava Cave Mechanist compound | west side  " east side  "  SW bedroom              | u u u u u u middle level u u          | " Mech worker table " SW locker " SE locker by skeleton desk desk desk desk blue chest east shelves " near thief central platform blue chest foot of statue " footlocker | 3 scattered coins purse silver stack gold stack 2 silver stacks gold stack spectacles purse statuette 2 silver stacks gold dice 3 copper stacks gemstone 4 purple goblets 4 gold goblets  silver nugget gold skull purse 2 silver stacks gold stack gold nugget | 60<br>100<br>12<br>25<br>24<br>25<br>50<br>15<br>24<br>50<br>15<br>100<br>60<br>100<br>50<br>100<br>24<br>25<br>200 | 215 217 219 221 224 229 234 235 243 244 254 260 270 275 285 298 300 320                                             |
| Electrics Guard Post  Locker room  Cells West Office East Office Commandant's Office Dining room  Underground Area ce Tunnels Lava Cave                                 | west side  " east side  "  SW bedroom courtyard  " | u u u u u u middle level u u          | " Mech worker table " SW locker " SE locker by skeleton desk desk desk desk blue chest east shelves "  near thief central platform blue chest foot of statue "           | 3 scattered coins purse silver stack gold stack 2 silver stacks gold stack spectacles purse statuette 2 silver stacks gold dice 3 copper stacks gemstone 4 purple goblets 4 gold goblets silver nugget gold skull purse 2 silver stacks gold stack              | 60<br>100<br>12<br>25<br>24<br>25<br>50<br>50<br>15<br>24<br>50<br>15<br>100<br>60<br>100                           | 215 217 219 221 224 229 234 235 238 243 244 254 260 270 275 285 298 300                                             |

| Keys            |                                                                        | Opens                                                       |
|-----------------|------------------------------------------------------------------------|-------------------------------------------------------------|
| Silver key      | On table in guard post by portcullis, east side of town.               | Guard post by Starodalow Gate.                              |
| Grey key        | On Pagan in small room o/s Pagan treasury.                             | Pagan treasury.                                             |
| Gold key        | On female servant talking to sword guard, east side main square.       | 2 <sup>nd</sup> Residential building, town square door.     |
| Metal Grey key  | Behind the bed, SE apartment, upper level, first residential building. | Moneybox in same room.                                      |
| Commander's key | On no KO sword guard patrolling lower level, city watch.               | Commandant's office, city watch.                            |
| Underground key | On desk in City Watch commander's office, middle level, east side.     | Locked room, SE apart, 2 <sup>nd</sup> residential building |
| Silver key      | On ledge by door, exit from underground area to market square.         | North door, main square.                                    |