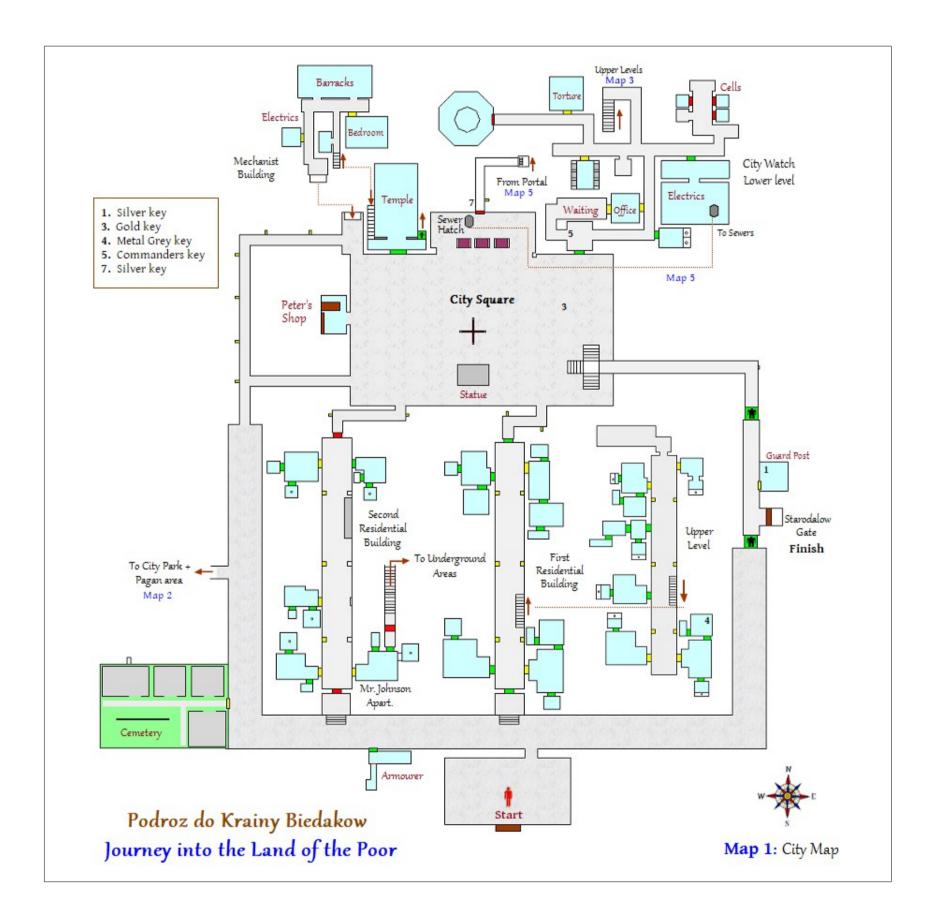

To install the dml manually see here.

| Location                                                                                                                                                                |                                                    |                                       | Position                                                                                                                                                                 | Loo                                                                                                                                                                                                                                                             | Value                                                                                                               | Total                                                                                                               |
|-------------------------------------------------------------------------------------------------------------------------------------------------------------------------|----------------------------------------------------|---------------------------------------|--------------------------------------------------------------------------------------------------------------------------------------------------------------------------|-----------------------------------------------------------------------------------------------------------------------------------------------------------------------------------------------------------------------------------------------------------------|---------------------------------------------------------------------------------------------------------------------|---------------------------------------------------------------------------------------------------------------------|
| Starting courtyard                                                                                                                                                      | north wall                                         |                                       | in crevice                                                                                                                                                               | candlestick                                                                                                                                                                                                                                                     | 50                                                                                                                  | 5                                                                                                                   |
| Veapons Store                                                                                                                                                           | secret room                                        |                                       | blue chest                                                                                                                                                               | purse                                                                                                                                                                                                                                                           | 100                                                                                                                 | 15                                                                                                                  |
| Cemetery                                                                                                                                                                | SE crypt                                           |                                       | on tomb                                                                                                                                                                  | indigo vase                                                                                                                                                                                                                                                     | 100                                                                                                                 | 25                                                                                                                  |
| •                                                                                                                                                                       | NE crypt                                           |                                       | on tomb                                                                                                                                                                  | purple vase                                                                                                                                                                                                                                                     | 50                                                                                                                  | 30                                                                                                                  |
|                                                                                                                                                                         | "                                                  |                                       | behind crypt                                                                                                                                                             | gold plate                                                                                                                                                                                                                                                      | 50                                                                                                                  | 35                                                                                                                  |
|                                                                                                                                                                         | NW crypt                                           | north wall                            | behind bricks                                                                                                                                                            | 3 silver stacks                                                                                                                                                                                                                                                 | 36                                                                                                                  | 38                                                                                                                  |
| u                                                                                                                                                                       | "                                                  |                                       | "                                                                                                                                                                        | purse                                                                                                                                                                                                                                                           | 100                                                                                                                 | 48                                                                                                                  |
|                                                                                                                                                                         | gravestones                                        |                                       | by statue                                                                                                                                                                | 2 gold goblets                                                                                                                                                                                                                                                  | 50                                                                                                                  | 53                                                                                                                  |
| Pagan area                                                                                                                                                              | treasury                                           |                                       | shelves                                                                                                                                                                  | 3 ornate plates                                                                                                                                                                                                                                                 | 30                                                                                                                  | 56                                                                                                                  |
| agan area                                                                                                                                                               | "                                                  |                                       | "                                                                                                                                                                        | 10 copper stacks                                                                                                                                                                                                                                                | 50                                                                                                                  | 61                                                                                                                  |
| •                                                                                                                                                                       | "                                                  |                                       | u                                                                                                                                                                        | 5 silver stacks                                                                                                                                                                                                                                                 | 60                                                                                                                  | 67                                                                                                                  |
| 4                                                                                                                                                                       | "                                                  |                                       | "                                                                                                                                                                        | 2 gold stacks                                                                                                                                                                                                                                                   | 50                                                                                                                  | 72                                                                                                                  |
| 4                                                                                                                                                                       | "                                                  |                                       | "                                                                                                                                                                        | 2 gold goblets                                                                                                                                                                                                                                                  | 50                                                                                                                  | 77                                                                                                                  |
| "                                                                                                                                                                       | ű                                                  |                                       | ű                                                                                                                                                                        |                                                                                                                                                                                                                                                                 |                                                                                                                     |                                                                                                                     |
| 24                                                                                                                                                                      |                                                    |                                       |                                                                                                                                                                          | purple vase                                                                                                                                                                                                                                                     | 50                                                                                                                  | 82                                                                                                                  |
| Starodalow Gate                                                                                                                                                         | guard post                                         |                                       | sword guard                                                                                                                                                              | purse                                                                                                                                                                                                                                                           | 100                                                                                                                 | 92                                                                                                                  |
| Main Square                                                                                                                                                             | sign post                                          |                                       | in top of sign                                                                                                                                                           | gemstone                                                                                                                                                                                                                                                        | 100                                                                                                                 | 102                                                                                                                 |
| First Residential building                                                                                                                                              |                                                    |                                       |                                                                                                                                                                          |                                                                                                                                                                                                                                                                 | 0.5                                                                                                                 | 405                                                                                                                 |
| SE apartment                                                                                                                                                            | bedroom                                            | lower level<br>"                      | table                                                                                                                                                                    | gold stack                                                                                                                                                                                                                                                      | 25                                                                                                                  | 105                                                                                                                 |
| <b>'</b>                                                                                                                                                                | bedroom closet                                     |                                       | footlocker                                                                                                                                                               | silver stack                                                                                                                                                                                                                                                    | 12                                                                                                                  | 106                                                                                                                 |
| SW apartment                                                                                                                                                            | bedroom                                            | и                                     | servant                                                                                                                                                                  | purse                                                                                                                                                                                                                                                           | 20                                                                                                                  | 108                                                                                                                 |
| NW apartment                                                                                                                                                            | sitting room                                       | "                                     | table                                                                                                                                                                    | 6 coins                                                                                                                                                                                                                                                         | 30                                                                                                                  | 111                                                                                                                 |
| NE apartment                                                                                                                                                            | bedroom                                            | u                                     | table                                                                                                                                                                    | 5 scattered coins                                                                                                                                                                                                                                               | 25                                                                                                                  | 113                                                                                                                 |
| •                                                                                                                                                                       | bedroom closet                                     | и                                     | footlocker                                                                                                                                                               | copper stack                                                                                                                                                                                                                                                    | 5                                                                                                                   | 114                                                                                                                 |
| SE apartment                                                                                                                                                            | sitting room                                       | upper level                           | bookcase                                                                                                                                                                 | coin                                                                                                                                                                                                                                                            | 5                                                                                                                   | 114                                                                                                                 |
|                                                                                                                                                                         | bedroom                                            | u                                     | moneybox                                                                                                                                                                 | gold ring                                                                                                                                                                                                                                                       | 50                                                                                                                  | 119                                                                                                                 |
|                                                                                                                                                                         | bedroom closet                                     | и                                     | footlocker                                                                                                                                                               | silver stack                                                                                                                                                                                                                                                    | 12                                                                                                                  | 121                                                                                                                 |
| SW apartment                                                                                                                                                            | living room                                        | и                                     | table                                                                                                                                                                    | copper stack                                                                                                                                                                                                                                                    | 5                                                                                                                   | 121                                                                                                                 |
| 4                                                                                                                                                                       | "                                                  | и                                     | u                                                                                                                                                                        | silver stack                                                                                                                                                                                                                                                    | 12                                                                                                                  | 122                                                                                                                 |
| √acant apartment                                                                                                                                                        | bedroom                                            | "                                     | behind bed                                                                                                                                                               | blue vase                                                                                                                                                                                                                                                       | 25                                                                                                                  | 125                                                                                                                 |
| West apartment                                                                                                                                                          | living room                                        | "                                     | table                                                                                                                                                                    | copper coin                                                                                                                                                                                                                                                     | 5                                                                                                                   | 125                                                                                                                 |
| Pagan's apartment                                                                                                                                                       | bedroom                                            | "                                     | table                                                                                                                                                                    | spectacles                                                                                                                                                                                                                                                      | 25                                                                                                                  | 128                                                                                                                 |
| 4                                                                                                                                                                       | bedroom closet                                     | ű                                     | footlocker                                                                                                                                                               | copper stack                                                                                                                                                                                                                                                    | 5                                                                                                                   | 128                                                                                                                 |
| NE apartment                                                                                                                                                            | living room                                        | u                                     | table                                                                                                                                                                    | fine wine                                                                                                                                                                                                                                                       | 25                                                                                                                  | 131                                                                                                                 |
| Second Residential build                                                                                                                                                |                                                    |                                       |                                                                                                                                                                          |                                                                                                                                                                                                                                                                 |                                                                                                                     |                                                                                                                     |
| SW apartment                                                                                                                                                            | bedroom                                            | lower level                           | table                                                                                                                                                                    | 3 coins                                                                                                                                                                                                                                                         | 15                                                                                                                  | 132                                                                                                                 |
| (                                                                                                                                                                       | bedroom closet                                     | "                                     | footlocker                                                                                                                                                               | silver stack                                                                                                                                                                                                                                                    | 12                                                                                                                  | 133                                                                                                                 |
| West apartment                                                                                                                                                          | bedroom                                            | ű                                     | table                                                                                                                                                                    | 3 copper stacks                                                                                                                                                                                                                                                 | 15                                                                                                                  | 135                                                                                                                 |
| ,                                                                                                                                                                       | bedroom closet                                     | "                                     | footlocker                                                                                                                                                               | copper stack                                                                                                                                                                                                                                                    | 5                                                                                                                   | 135                                                                                                                 |
| «                                                                                                                                                                       | bedroom                                            | u                                     | table                                                                                                                                                                    | candlestick                                                                                                                                                                                                                                                     | 50                                                                                                                  | 1409                                                                                                                |
|                                                                                                                                                                         | bedroom closet                                     | u                                     | footlocker                                                                                                                                                               | copper stack                                                                                                                                                                                                                                                    | 5                                                                                                                   | 1414                                                                                                                |
| NE apartment                                                                                                                                                            | bedroom                                            | ű                                     | wardrobe                                                                                                                                                                 | • • • • • • • • • • • • • • • • • • • •                                                                                                                                                                                                                         | 50                                                                                                                  | 146                                                                                                                 |
|                                                                                                                                                                         |                                                    | ű                                     |                                                                                                                                                                          | purse                                                                                                                                                                                                                                                           | 50                                                                                                                  | 1514                                                                                                                |
| Corridor<br>SE apartment                                                                                                                                                | behind fencing<br>bedroom                          | "                                     | amongst bricks<br>table                                                                                                                                                  | purse                                                                                                                                                                                                                                                           | 25                                                                                                                  |                                                                                                                     |
|                                                                                                                                                                         | bedroom closet                                     | "                                     | footlocker                                                                                                                                                               | wax cylinder                                                                                                                                                                                                                                                    | 12                                                                                                                  | 1539<br>155                                                                                                         |
| Machaniat Building                                                                                                                                                      | pedroom closet                                     |                                       | lootiocker                                                                                                                                                               | silver stack                                                                                                                                                                                                                                                    | 12                                                                                                                  | 155                                                                                                                 |
| Mechanist Building Barracks                                                                                                                                             |                                                    | haaamant                              | 2 x footlockers                                                                                                                                                          | 2 cilver stocks                                                                                                                                                                                                                                                 | 24                                                                                                                  | 157                                                                                                                 |
|                                                                                                                                                                         |                                                    | basement                              |                                                                                                                                                                          | 2 silver stacks                                                                                                                                                                                                                                                 |                                                                                                                     | 157                                                                                                                 |
| Bedroom                                                                                                                                                                 |                                                    | basement                              | footlocker                                                                                                                                                               | purse                                                                                                                                                                                                                                                           | 100                                                                                                                 | 167                                                                                                                 |
| Temple<br>"                                                                                                                                                             |                                                    | lower level                           | altar<br>"                                                                                                                                                               | gold goblet                                                                                                                                                                                                                                                     | 25                                                                                                                  | 1700                                                                                                                |
|                                                                                                                                                                         |                                                    |                                       | -                                                                                                                                                                        | 2 candlesticks                                                                                                                                                                                                                                                  | 100                                                                                                                 | 180                                                                                                                 |
|                                                                                                                                                                         |                                                    | u                                     | base of lectern                                                                                                                                                          | 3 copper stacks                                                                                                                                                                                                                                                 | 15                                                                                                                  | 181                                                                                                                 |
| •                                                                                                                                                                       |                                                    |                                       | "                                                                                                                                                                        | 4 silver stacks                                                                                                                                                                                                                                                 | 48                                                                                                                  | 186                                                                                                                 |
| City Watch                                                                                                                                                              |                                                    |                                       |                                                                                                                                                                          |                                                                                                                                                                                                                                                                 |                                                                                                                     |                                                                                                                     |
| Waiting room                                                                                                                                                            |                                                    |                                       | on chair                                                                                                                                                                 | tiara                                                                                                                                                                                                                                                           | 125                                                                                                                 | 1988                                                                                                                |
| Small Office                                                                                                                                                            |                                                    | lower level                           | desk                                                                                                                                                                     | 2 copper stacks                                                                                                                                                                                                                                                 | 10                                                                                                                  | 1998                                                                                                                |
| oman omeo                                                                                                                                                               |                                                    |                                       |                                                                                                                                                                          | • •                                                                                                                                                                                                                                                             |                                                                                                                     |                                                                                                                     |
| и                                                                                                                                                                       |                                                    | u                                     | и                                                                                                                                                                        | 3 scattered coins                                                                                                                                                                                                                                               | 60                                                                                                                  | 2058                                                                                                                |
| и                                                                                                                                                                       |                                                    | и                                     | "<br>Mech worker                                                                                                                                                         | • •                                                                                                                                                                                                                                                             | 60<br>100                                                                                                           | 2158                                                                                                                |
| Electrics Guard Post                                                                                                                                                    |                                                    | и                                     | "<br>Mech worker<br>table                                                                                                                                                | 3 scattered coins                                                                                                                                                                                                                                               | 60<br>100<br>12                                                                                                     | 2158<br>2170                                                                                                        |
| "<br>Electrics                                                                                                                                                          |                                                    | и                                     | "<br>Mech worker                                                                                                                                                         | 3 scattered coins purse                                                                                                                                                                                                                                         | 60<br>100                                                                                                           | 2158<br>2170<br>2198                                                                                                |
| "<br>Electrics                                                                                                                                                          |                                                    | и                                     | "<br>Mech worker<br>table                                                                                                                                                | 3 scattered coins purse silver stack                                                                                                                                                                                                                            | 60<br>100<br>12                                                                                                     | 2158<br>2170                                                                                                        |
| "<br>Electrics<br>Guard Post<br>"                                                                                                                                       |                                                    | u<br>u                                | "<br>Mech worker<br>table<br>"                                                                                                                                           | 3 scattered coins purse silver stack gold stack                                                                                                                                                                                                                 | 60<br>100<br>12<br>25                                                                                               | 2158<br>2170<br>2198                                                                                                |
| "<br>Electrics<br>Guard Post<br>"                                                                                                                                       |                                                    | u<br>u                                | "<br>Mech worker<br>table<br>"                                                                                                                                           | 3 scattered coins purse silver stack gold stack 2 silver stacks                                                                                                                                                                                                 | 60<br>100<br>12<br>25<br>24                                                                                         | 2156<br>2170<br>2199<br>2219                                                                                        |
| Electrics<br>Guard Post                                                                                                                                                 | SW cell                                            | u<br>u<br>u                           | " Mech worker table " SW locker                                                                                                                                          | 3 scattered coins purse silver stack gold stack 2 silver stacks gold stack                                                                                                                                                                                      | 60<br>100<br>12<br>25<br>24<br>25                                                                                   | 2156<br>2170<br>2199<br>2219<br>2244<br>229                                                                         |
| Electrics Guard Post Locker room                                                                                                                                        | SW cell<br>west side                               | u<br>u<br>u<br>u                      | " Mech worker table " SW locker " SE locker                                                                                                                              | 3 scattered coins purse silver stack gold stack 2 silver stacks gold stack spectacles                                                                                                                                                                           | 60<br>100<br>12<br>25<br>24<br>25<br>50                                                                             | 2156<br>2170<br>2199<br>2219<br>224-<br>229-<br>234-                                                                |
| Electrics Guard Post Locker room Cells West Office                                                                                                                      |                                                    | 4 4 4 4 4 4 4 4 4 4 4 4 4 4 4 4 4 4 4 | "Mech worker table "SW locker "SE locker by skeleton                                                                                                                     | 3 scattered coins purse silver stack gold stack 2 silver stacks gold stack spectacles purse statuette                                                                                                                                                           | 60<br>100<br>12<br>25<br>24<br>25<br>50<br>50                                                                       | 215<br>217<br>219<br>221<br>224<br>229<br>234<br>235                                                                |
| Electrics Guard Post  Locker room  Cells West Office SE Office                                                                                                          | west side                                          | " " " " " " " " " " " " " " " " " " " | " Mech worker table " SW locker " SE locker by skeleton desk desk                                                                                                        | 3 scattered coins purse silver stack gold stack 2 silver stacks gold stack spectacles purse statuette 2 silver stacks                                                                                                                                           | 60<br>100<br>12<br>25<br>24<br>25<br>50<br>50<br>15                                                                 | 215<br>217<br>219<br>221<br>224<br>229<br>234<br>235<br>238                                                         |
| Electrics Guard Post Locker room Cells West Office East Office                                                                                                          | west side<br>"                                     | " " " " " " " " " " " " " " " " " " " | " Mech worker table " SW locker " SE locker by skeleton desk                                                                                                             | 3 scattered coins purse silver stack gold stack 2 silver stacks gold stack spectacles purse statuette 2 silver stacks gold dice                                                                                                                                 | 60<br>100<br>12<br>25<br>24<br>25<br>50<br>50<br>15<br>24                                                           | 2156<br>2170<br>2199<br>2219<br>2244<br>2294<br>2344<br>2359<br>2383<br>2433                                        |
| Electrics Guard Post Locker room Cells West Office East Office SW Office                                                                                                | west side                                          | u u u u u u u u u u u u u u u u u u u | " Mech worker table " SW locker " SE locker by skeleton desk desk desk desk                                                                                              | 3 scattered coins purse silver stack gold stack 2 silver stacks gold stack spectacles purse statuette 2 silver stacks gold dice 3 copper stacks                                                                                                                 | 60<br>100<br>12<br>25<br>24<br>25<br>50<br>50<br>15<br>24<br>50                                                     | 2156<br>2170<br>2199<br>2219<br>2244<br>2294<br>2344<br>2359<br>2383<br>2433                                        |
| Electrics Guard Post Locker room Cells West Office East Office East Office SW Office Commandant's Office                                                                | west side " east side                              | u u u u u u middle level u u          | " Mech worker table " SW locker " SE locker by skeleton desk desk desk desk blue chest                                                                                   | 3 scattered coins purse silver stack gold stack 2 silver stacks gold stack spectacles purse statuette 2 silver stacks gold dice 3 copper stacks gemstone                                                                                                        | 60<br>100<br>12<br>25<br>24<br>25<br>50<br>50<br>15<br>24<br>50<br>15                                               | 2156<br>2170<br>2199<br>2219<br>224-<br>229-<br>234-<br>2359<br>2430<br>2440<br>2540                                |
| Electrics Guard Post Locker room                                                                                                                                        | west side " east side                              | u u u u u u u u u u u u u u u u u u u | " Mech worker table " SW locker " SE locker by skeleton desk desk desk desk                                                                                              | 3 scattered coins purse silver stack gold stack 2 silver stacks gold stack spectacles purse statuette 2 silver stacks gold dice 3 copper stacks gemstone 4 purple goblets                                                                                       | 60<br>100<br>12<br>25<br>24<br>25<br>50<br>50<br>15<br>24<br>50<br>15<br>100<br>60                                  | 2156<br>2170<br>2199<br>2219<br>2244<br>2294<br>2359<br>2383<br>2433<br>2444<br>2544<br>2606                        |
| Electrics Guard Post Locker room Cells West Office East Office East Office SW Office Commandant's Office Dining room                                                    | west side " east side                              | u u u u u u middle level u u          | " Mech worker table " SW locker " SE locker by skeleton desk desk desk desk blue chest east shelves                                                                      | 3 scattered coins purse silver stack gold stack 2 silver stacks gold stack spectacles purse statuette 2 silver stacks gold dice 3 copper stacks gemstone                                                                                                        | 60<br>100<br>12<br>25<br>24<br>25<br>50<br>50<br>15<br>24<br>50<br>15                                               | 2156<br>2170<br>2199<br>2219<br>224-<br>229-<br>234-<br>2359<br>2430<br>2440<br>2540                                |
| Electrics Guard Post Locker room Cells West Office East Office East Office Commandant's Office Dining room Underground Area                                             | west side " east side                              | u u u u u u middle level u u          | " Mech worker table " SW locker " SE locker by skeleton desk desk desk desk blue chest east shelves "                                                                    | 3 scattered coins purse silver stack gold stack 2 silver stacks gold stack spectacles purse statuette 2 silver stacks gold dice 3 copper stacks gemstone 4 purple goblets 4 gold goblets                                                                        | 60<br>100<br>12<br>25<br>24<br>25<br>50<br>50<br>15<br>24<br>50<br>15<br>100<br>60<br>100                           | 2156<br>2170<br>2199<br>2219<br>2244<br>2294<br>2344<br>2359<br>2433<br>2444<br>2544<br>2606<br>2706                |
| Electrics Guard Post Locker room Cells West Office East Office East Office Commandant's Office Dining room Underground Area Ice Tunnels                                 | west side " east side                              | u u u u u u middle level u u          | " Mech worker table " SW locker " SE locker by skeleton desk desk desk desk blue chest east shelves "                                                                    | 3 scattered coins purse silver stack gold stack 2 silver stacks gold stack spectacles purse statuette 2 silver stacks gold dice 3 copper stacks gemstone 4 purple goblets 4 gold goblets silver nugget                                                          | 60<br>100<br>12<br>25<br>24<br>25<br>50<br>50<br>15<br>24<br>50<br>15<br>100<br>60<br>100                           | 215<br>217<br>219<br>221<br>224<br>229<br>234<br>235<br>243<br>244<br>254<br>260<br>270                             |
| Electrics Guard Post  Locker room  Cells West Office East Office Commandant's Office Dining room  Underground Area ce Tunnels Lava Cave                                 | west side  " east side  "                          | u u u u u u middle level u u          | " Mech worker table " SW locker " SE locker by skeleton desk desk desk desk blue chest east shelves " near thief central platform                                        | 3 scattered coins purse silver stack gold stack 2 silver stacks gold stack spectacles purse statuette 2 silver stacks gold dice 3 copper stacks gemstone 4 purple goblets 4 gold goblets silver nugget gold skull                                               | 60<br>100<br>12<br>25<br>24<br>25<br>50<br>50<br>15<br>24<br>50<br>15<br>100<br>60<br>100                           | 215<br>217<br>219<br>221<br>224<br>229<br>234<br>235<br>243<br>244<br>254<br>260<br>270                             |
| Electrics Guard Post  Locker room  Cells West Office East Office Commandant's Office Dining room  Underground Area ce Tunnels Lava Cave                                 | west side  " east side "  SW bedroom               | u u u u u u middle level u u          | " Mech worker table " SW locker " SE locker by skeleton desk desk desk desk blue chest east shelves "  near thief central platform blue chest                            | 3 scattered coins purse silver stack gold stack 2 silver stacks gold stack spectacles purse statuette 2 silver stacks gold dice 3 copper stacks gemstone 4 purple goblets 4 gold goblets silver nugget gold skull purse                                         | 60<br>100<br>12<br>25<br>24<br>25<br>50<br>50<br>15<br>24<br>50<br>15<br>100<br>60<br>100                           | 215<br>217<br>219<br>221<br>224<br>229<br>234<br>235<br>243<br>244<br>254<br>260<br>270<br>275<br>285<br>295        |
| Electrics Guard Post  Locker room  Cells West Office East Office Commandant's Office Dining room  Underground Area ce Tunnels Lava Cave                                 | west side  " east side  "                          | u u u u u u middle level u u          | " Mech worker table " SW locker " SE locker by skeleton desk desk desk desk blue chest east shelves " near thief central platform                                        | 3 scattered coins purse silver stack gold stack 2 silver stacks gold stack spectacles purse statuette 2 silver stacks gold dice 3 copper stacks gemstone 4 purple goblets 4 gold goblets silver nugget gold skull purse 2 silver stacks                         | 60<br>100<br>12<br>25<br>24<br>25<br>50<br>50<br>15<br>24<br>50<br>15<br>100<br>60<br>100                           | 215<br>217<br>219<br>221<br>224<br>229<br>234<br>235<br>243<br>244<br>254<br>260<br>270<br>275<br>285<br>295<br>298 |
| Electrics Guard Post Locker room Cells West Office East Office East Office Commandant's Office Dining room Underground Area                                             | west side  " east side  "  SW bedroom courtyard  " | u u u u u u middle level u u          | " Mech worker table " SW locker " SE locker by skeleton desk desk desk desk blue chest east shelves "  near thief central platform blue chest foot of statue "           | 3 scattered coins purse silver stack gold stack 2 silver stacks gold stack spectacles purse statuette 2 silver stacks gold dice 3 copper stacks gemstone 4 purple goblets 4 gold goblets silver nugget gold skull purse 2 silver stacks gold stack              | 60<br>100<br>12<br>25<br>24<br>25<br>50<br>50<br>15<br>24<br>50<br>15<br>100<br>60<br>100                           | 215 217 219 221 224 229 234 235 238 243 244 254 260 270 275 285 298 300                                             |
| Electrics Guard Post  Locker room  Cells West Office East Office East Office Commandant's Office Dining room  Underground Area Ice Tunnels Lava Cave Mechanist compound | west side  " east side  "  SW bedroom              | u u u u u u middle level u u          | " Mech worker table " SW locker " SE locker by skeleton desk desk desk desk blue chest east shelves " near thief central platform blue chest foot of statue " footlocker | 3 scattered coins purse silver stack gold stack 2 silver stacks gold stack spectacles purse statuette 2 silver stacks gold dice 3 copper stacks gemstone 4 purple goblets 4 gold goblets  silver nugget gold skull purse 2 silver stacks gold stack gold nugget | 60<br>100<br>12<br>25<br>24<br>25<br>50<br>15<br>24<br>50<br>15<br>100<br>60<br>100<br>50<br>100<br>24<br>25<br>200 | 215 217 219 221 224 229 234 235 243 244 254 260 270 275 285 298 300 320                                             |
| Electrics Guard Post  Locker room  Cells West Office East Office Commandant's Office Dining room  Underground Area ce Tunnels Lava Cave                                 | west side  " east side  "  SW bedroom courtyard  " | u u u u u u middle level u u          | " Mech worker table " SW locker " SE locker by skeleton desk desk desk desk blue chest east shelves "  near thief central platform blue chest foot of statue "           | 3 scattered coins purse silver stack gold stack 2 silver stacks gold stack spectacles purse statuette 2 silver stacks gold dice 3 copper stacks gemstone 4 purple goblets 4 gold goblets silver nugget gold skull purse 2 silver stacks gold stack              | 60<br>100<br>12<br>25<br>24<br>25<br>50<br>50<br>15<br>24<br>50<br>15<br>100<br>60<br>100                           | 215 217 219 221 224 229 234 235 238 243 244 254 260 270 275 285 298 300                                             |

| Keys            |                                                                        | Opens                                                       |
|-----------------|------------------------------------------------------------------------|-------------------------------------------------------------|
| Silver key      | On table in guard post by portcullis, east side of town.               | Guard post by Starodalow Gate.                              |
| Grey key        | On Pagan in small room o/s Pagan treasury.                             | Pagan treasury.                                             |
| Gold key        | On female servant talking to sword guard, east side main square.       | 2 <sup>nd</sup> Residential building, town square door.     |
| Metal Grey key  | Behind the bed, SE apartment, upper level, first residential building. | Moneybox in same room.                                      |
| Commander's key | On no KO sword guard patrolling lower level, city watch.               | Commandant's office, city watch.                            |
| Underground key | On desk in City Watch commander's office, middle level, east side.     | Locked room, SE apart, 2 <sup>nd</sup> residential building |
| Silver key      | On ledge by door, exit from underground area to market square.         | North door, main square.                                    |