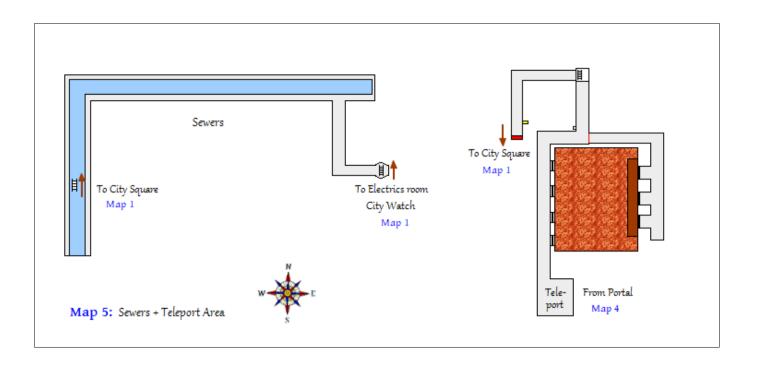

To install the dml manually see here.

| Location                                                                                                                                                                |                                                    |                                       | Position                                                                                                                                                                 | Loo                                                                                                                                                                                                                                                             | Value                                                                                                               | Total                                                                                                               |
|-------------------------------------------------------------------------------------------------------------------------------------------------------------------------|----------------------------------------------------|---------------------------------------|--------------------------------------------------------------------------------------------------------------------------------------------------------------------------|-----------------------------------------------------------------------------------------------------------------------------------------------------------------------------------------------------------------------------------------------------------------|---------------------------------------------------------------------------------------------------------------------|---------------------------------------------------------------------------------------------------------------------|
| Starting courtyard                                                                                                                                                      | north wall                                         |                                       | in crevice                                                                                                                                                               | candlestick                                                                                                                                                                                                                                                     | 50                                                                                                                  | 5                                                                                                                   |
| Veapons Store                                                                                                                                                           | secret room                                        |                                       | blue chest                                                                                                                                                               | purse                                                                                                                                                                                                                                                           | 100                                                                                                                 | 15                                                                                                                  |
| Cemetery                                                                                                                                                                | SE crypt                                           |                                       | on tomb                                                                                                                                                                  | indigo vase                                                                                                                                                                                                                                                     | 100                                                                                                                 | 25                                                                                                                  |
| •                                                                                                                                                                       | NE crypt                                           |                                       | on tomb                                                                                                                                                                  | purple vase                                                                                                                                                                                                                                                     | 50                                                                                                                  | 30                                                                                                                  |
|                                                                                                                                                                         | "                                                  |                                       | behind crypt                                                                                                                                                             | gold plate                                                                                                                                                                                                                                                      | 50                                                                                                                  | 35                                                                                                                  |
|                                                                                                                                                                         | NW crypt                                           | north wall                            | behind bricks                                                                                                                                                            | 3 silver stacks                                                                                                                                                                                                                                                 | 36                                                                                                                  | 38                                                                                                                  |
| u                                                                                                                                                                       | "                                                  |                                       | "                                                                                                                                                                        | purse                                                                                                                                                                                                                                                           | 100                                                                                                                 | 48                                                                                                                  |
|                                                                                                                                                                         | gravestones                                        |                                       | by statue                                                                                                                                                                | 2 gold goblets                                                                                                                                                                                                                                                  | 50                                                                                                                  | 53                                                                                                                  |
| Pagan area                                                                                                                                                              | treasury                                           |                                       | shelves                                                                                                                                                                  | 3 ornate plates                                                                                                                                                                                                                                                 | 30                                                                                                                  | 56                                                                                                                  |
| agan area                                                                                                                                                               | "                                                  |                                       | "                                                                                                                                                                        | 10 copper stacks                                                                                                                                                                                                                                                | 50                                                                                                                  | 61                                                                                                                  |
| •                                                                                                                                                                       | "                                                  |                                       | u                                                                                                                                                                        | 5 silver stacks                                                                                                                                                                                                                                                 | 60                                                                                                                  | 67                                                                                                                  |
| 4                                                                                                                                                                       | "                                                  |                                       | "                                                                                                                                                                        | 2 gold stacks                                                                                                                                                                                                                                                   | 50                                                                                                                  | 72                                                                                                                  |
| 4                                                                                                                                                                       | "                                                  |                                       | "                                                                                                                                                                        | 2 gold goblets                                                                                                                                                                                                                                                  | 50                                                                                                                  | 77                                                                                                                  |
| "                                                                                                                                                                       | ű                                                  |                                       | ű                                                                                                                                                                        |                                                                                                                                                                                                                                                                 |                                                                                                                     |                                                                                                                     |
| 24                                                                                                                                                                      |                                                    |                                       |                                                                                                                                                                          | purple vase                                                                                                                                                                                                                                                     | 50                                                                                                                  | 82                                                                                                                  |
| Starodalow Gate                                                                                                                                                         | guard post                                         |                                       | sword guard                                                                                                                                                              | purse                                                                                                                                                                                                                                                           | 100                                                                                                                 | 92                                                                                                                  |
| Main Square                                                                                                                                                             | sign post                                          |                                       | in top of sign                                                                                                                                                           | gemstone                                                                                                                                                                                                                                                        | 100                                                                                                                 | 102                                                                                                                 |
| First Residential building                                                                                                                                              |                                                    |                                       |                                                                                                                                                                          |                                                                                                                                                                                                                                                                 | 0.5                                                                                                                 | 405                                                                                                                 |
| SE apartment                                                                                                                                                            | bedroom                                            | lower level<br>"                      | table                                                                                                                                                                    | gold stack                                                                                                                                                                                                                                                      | 25                                                                                                                  | 105                                                                                                                 |
| <b>'</b>                                                                                                                                                                | bedroom closet                                     |                                       | footlocker                                                                                                                                                               | silver stack                                                                                                                                                                                                                                                    | 12                                                                                                                  | 106                                                                                                                 |
| SW apartment                                                                                                                                                            | bedroom                                            | и                                     | servant                                                                                                                                                                  | purse                                                                                                                                                                                                                                                           | 20                                                                                                                  | 108                                                                                                                 |
| NW apartment                                                                                                                                                            | sitting room                                       | "                                     | table                                                                                                                                                                    | 6 coins                                                                                                                                                                                                                                                         | 30                                                                                                                  | 111                                                                                                                 |
| NE apartment                                                                                                                                                            | bedroom                                            | u                                     | table                                                                                                                                                                    | 5 scattered coins                                                                                                                                                                                                                                               | 25                                                                                                                  | 113                                                                                                                 |
| •                                                                                                                                                                       | bedroom closet                                     | и                                     | footlocker                                                                                                                                                               | copper stack                                                                                                                                                                                                                                                    | 5                                                                                                                   | 114                                                                                                                 |
| SE apartment                                                                                                                                                            | sitting room                                       | upper level                           | bookcase                                                                                                                                                                 | coin                                                                                                                                                                                                                                                            | 5                                                                                                                   | 114                                                                                                                 |
|                                                                                                                                                                         | bedroom                                            | u                                     | moneybox                                                                                                                                                                 | gold ring                                                                                                                                                                                                                                                       | 50                                                                                                                  | 119                                                                                                                 |
|                                                                                                                                                                         | bedroom closet                                     | и                                     | footlocker                                                                                                                                                               | silver stack                                                                                                                                                                                                                                                    | 12                                                                                                                  | 121                                                                                                                 |
| SW apartment                                                                                                                                                            | living room                                        | и                                     | table                                                                                                                                                                    | copper stack                                                                                                                                                                                                                                                    | 5                                                                                                                   | 121                                                                                                                 |
| 4                                                                                                                                                                       | "                                                  | и                                     | u                                                                                                                                                                        | silver stack                                                                                                                                                                                                                                                    | 12                                                                                                                  | 122                                                                                                                 |
| √acant apartment                                                                                                                                                        | bedroom                                            | "                                     | behind bed                                                                                                                                                               | blue vase                                                                                                                                                                                                                                                       | 25                                                                                                                  | 125                                                                                                                 |
| West apartment                                                                                                                                                          | living room                                        | "                                     | table                                                                                                                                                                    | copper coin                                                                                                                                                                                                                                                     | 5                                                                                                                   | 125                                                                                                                 |
| Pagan's apartment                                                                                                                                                       | bedroom                                            | "                                     | table                                                                                                                                                                    | spectacles                                                                                                                                                                                                                                                      | 25                                                                                                                  | 128                                                                                                                 |
| 4                                                                                                                                                                       | bedroom closet                                     | ű                                     | footlocker                                                                                                                                                               | copper stack                                                                                                                                                                                                                                                    | 5                                                                                                                   | 128                                                                                                                 |
| NE apartment                                                                                                                                                            | living room                                        | u                                     | table                                                                                                                                                                    | fine wine                                                                                                                                                                                                                                                       | 25                                                                                                                  | 131                                                                                                                 |
| Second Residential build                                                                                                                                                |                                                    |                                       |                                                                                                                                                                          |                                                                                                                                                                                                                                                                 |                                                                                                                     |                                                                                                                     |
| SW apartment                                                                                                                                                            | bedroom                                            | lower level                           | table                                                                                                                                                                    | 3 coins                                                                                                                                                                                                                                                         | 15                                                                                                                  | 132                                                                                                                 |
| (                                                                                                                                                                       | bedroom closet                                     | "                                     | footlocker                                                                                                                                                               | silver stack                                                                                                                                                                                                                                                    | 12                                                                                                                  | 133                                                                                                                 |
| West apartment                                                                                                                                                          | bedroom                                            | ű                                     | table                                                                                                                                                                    | 3 copper stacks                                                                                                                                                                                                                                                 | 15                                                                                                                  | 135                                                                                                                 |
| ,                                                                                                                                                                       | bedroom closet                                     | "                                     | footlocker                                                                                                                                                               | copper stack                                                                                                                                                                                                                                                    | 5                                                                                                                   | 135                                                                                                                 |
| «                                                                                                                                                                       | bedroom                                            | u                                     | table                                                                                                                                                                    | candlestick                                                                                                                                                                                                                                                     | 50                                                                                                                  | 1409                                                                                                                |
|                                                                                                                                                                         | bedroom closet                                     | u                                     | footlocker                                                                                                                                                               | copper stack                                                                                                                                                                                                                                                    | 5                                                                                                                   | 1414                                                                                                                |
| NE apartment                                                                                                                                                            | bedroom                                            | ű                                     | wardrobe                                                                                                                                                                 | • • • • • • • • • • • • • • • • • • • •                                                                                                                                                                                                                         | 50                                                                                                                  | 146                                                                                                                 |
|                                                                                                                                                                         |                                                    | ű                                     |                                                                                                                                                                          | purse                                                                                                                                                                                                                                                           | 50                                                                                                                  | 1514                                                                                                                |
| Corridor<br>SE apartment                                                                                                                                                | behind fencing<br>bedroom                          | "                                     | amongst bricks<br>table                                                                                                                                                  | purse                                                                                                                                                                                                                                                           | 25                                                                                                                  |                                                                                                                     |
|                                                                                                                                                                         | bedroom closet                                     | "                                     | footlocker                                                                                                                                                               | wax cylinder                                                                                                                                                                                                                                                    | 12                                                                                                                  | 1539<br>155                                                                                                         |
| Machaniat Building                                                                                                                                                      | pedroom closet                                     |                                       | lootiocker                                                                                                                                                               | silver stack                                                                                                                                                                                                                                                    | 12                                                                                                                  | 155                                                                                                                 |
| Mechanist Building Barracks                                                                                                                                             |                                                    | haaamant                              | 2 x footlockers                                                                                                                                                          | 2 cilver stocks                                                                                                                                                                                                                                                 | 24                                                                                                                  | 157                                                                                                                 |
|                                                                                                                                                                         |                                                    | basement                              |                                                                                                                                                                          | 2 silver stacks                                                                                                                                                                                                                                                 |                                                                                                                     | 157                                                                                                                 |
| Bedroom                                                                                                                                                                 |                                                    | basement                              | footlocker                                                                                                                                                               | purse                                                                                                                                                                                                                                                           | 100                                                                                                                 | 167                                                                                                                 |
| Temple<br>"                                                                                                                                                             |                                                    | lower level                           | altar<br>"                                                                                                                                                               | gold goblet                                                                                                                                                                                                                                                     | 25                                                                                                                  | 1700                                                                                                                |
|                                                                                                                                                                         |                                                    |                                       | -                                                                                                                                                                        | 2 candlesticks                                                                                                                                                                                                                                                  | 100                                                                                                                 | 180                                                                                                                 |
|                                                                                                                                                                         |                                                    | u                                     | base of lectern                                                                                                                                                          | 3 copper stacks                                                                                                                                                                                                                                                 | 15                                                                                                                  | 181                                                                                                                 |
| •                                                                                                                                                                       |                                                    |                                       | "                                                                                                                                                                        | 4 silver stacks                                                                                                                                                                                                                                                 | 48                                                                                                                  | 186                                                                                                                 |
| City Watch                                                                                                                                                              |                                                    |                                       |                                                                                                                                                                          |                                                                                                                                                                                                                                                                 |                                                                                                                     |                                                                                                                     |
| Waiting room                                                                                                                                                            |                                                    |                                       | on chair                                                                                                                                                                 | tiara                                                                                                                                                                                                                                                           | 125                                                                                                                 | 1988                                                                                                                |
| Small Office                                                                                                                                                            |                                                    | lower level                           | desk                                                                                                                                                                     | 2 copper stacks                                                                                                                                                                                                                                                 | 10                                                                                                                  | 1998                                                                                                                |
| oman omeo                                                                                                                                                               |                                                    |                                       |                                                                                                                                                                          | • •                                                                                                                                                                                                                                                             |                                                                                                                     |                                                                                                                     |
| и                                                                                                                                                                       |                                                    | u                                     | и                                                                                                                                                                        | 3 scattered coins                                                                                                                                                                                                                                               | 60                                                                                                                  | 2058                                                                                                                |
| и                                                                                                                                                                       |                                                    | и                                     | "<br>Mech worker                                                                                                                                                         | • •                                                                                                                                                                                                                                                             | 60<br>100                                                                                                           | 2158                                                                                                                |
| Electrics Guard Post                                                                                                                                                    |                                                    | и                                     | "<br>Mech worker<br>table                                                                                                                                                | 3 scattered coins                                                                                                                                                                                                                                               | 60<br>100<br>12                                                                                                     | 2158<br>2170                                                                                                        |
| "<br>Electrics                                                                                                                                                          |                                                    | и                                     | "<br>Mech worker                                                                                                                                                         | 3 scattered coins purse                                                                                                                                                                                                                                         | 60<br>100                                                                                                           | 2158<br>2170<br>2198                                                                                                |
| "<br>Electrics                                                                                                                                                          |                                                    | и                                     | "<br>Mech worker<br>table                                                                                                                                                | 3 scattered coins purse silver stack                                                                                                                                                                                                                            | 60<br>100<br>12                                                                                                     | 2158<br>2170                                                                                                        |
| "<br>Electrics<br>Guard Post<br>"                                                                                                                                       |                                                    | u<br>u                                | "<br>Mech worker<br>table<br>"                                                                                                                                           | 3 scattered coins purse silver stack gold stack                                                                                                                                                                                                                 | 60<br>100<br>12<br>25                                                                                               | 2158<br>2170<br>2198                                                                                                |
| "<br>Electrics<br>Guard Post<br>"                                                                                                                                       |                                                    | u<br>u                                | "<br>Mech worker<br>table<br>"                                                                                                                                           | 3 scattered coins purse silver stack gold stack 2 silver stacks                                                                                                                                                                                                 | 60<br>100<br>12<br>25<br>24                                                                                         | 2156<br>2170<br>2199<br>2219                                                                                        |
| Electrics<br>Guard Post                                                                                                                                                 | SW cell                                            | u<br>u<br>u                           | " Mech worker table " SW locker                                                                                                                                          | 3 scattered coins purse silver stack gold stack 2 silver stacks gold stack                                                                                                                                                                                      | 60<br>100<br>12<br>25<br>24<br>25                                                                                   | 2156<br>2170<br>2199<br>2219<br>2244<br>229                                                                         |
| Electrics Guard Post Locker room                                                                                                                                        | SW cell<br>west side                               | u<br>u<br>u<br>u                      | " Mech worker table " SW locker " SE locker                                                                                                                              | 3 scattered coins purse silver stack gold stack 2 silver stacks gold stack spectacles                                                                                                                                                                           | 60<br>100<br>12<br>25<br>24<br>25<br>50                                                                             | 2156<br>2170<br>2199<br>2219<br>224-<br>229-<br>234-                                                                |
| Electrics Guard Post Locker room Cells West Office                                                                                                                      |                                                    | 4 4 4 4 4 4 4 4 4 4 4 4 4 4 4 4 4 4 4 | "Mech worker table "SW locker "SE locker by skeleton                                                                                                                     | 3 scattered coins purse silver stack gold stack 2 silver stacks gold stack spectacles purse statuette                                                                                                                                                           | 60<br>100<br>12<br>25<br>24<br>25<br>50<br>50                                                                       | 215<br>217<br>219<br>221<br>224<br>229<br>234<br>235                                                                |
| Electrics Guard Post  Locker room  Cells West Office SE Office                                                                                                          | west side                                          | " " " " " " " " " " " " " " " " " " " | " Mech worker table " SW locker " SE locker by skeleton desk desk                                                                                                        | 3 scattered coins purse silver stack gold stack 2 silver stacks gold stack spectacles purse statuette 2 silver stacks                                                                                                                                           | 60<br>100<br>12<br>25<br>24<br>25<br>50<br>50<br>15                                                                 | 215<br>217<br>219<br>221<br>224<br>229<br>234<br>235<br>238                                                         |
| Electrics Guard Post Locker room Cells West Office East Office                                                                                                          | west side<br>"                                     | " " " " " " " " " " " " " " " " " " " | " Mech worker table " SW locker " SE locker by skeleton desk                                                                                                             | 3 scattered coins purse silver stack gold stack 2 silver stacks gold stack spectacles purse statuette 2 silver stacks gold dice                                                                                                                                 | 60<br>100<br>12<br>25<br>24<br>25<br>50<br>50<br>15<br>24                                                           | 2156<br>2170<br>2199<br>2219<br>2244<br>2294<br>2344<br>2359<br>2383<br>2433                                        |
| Electrics Guard Post Locker room Cells West Office East Office SW Office                                                                                                | west side                                          | u u u u u u u u u u u u u u u u u u u | " Mech worker table " SW locker " SE locker by skeleton desk desk desk desk                                                                                              | 3 scattered coins purse silver stack gold stack 2 silver stacks gold stack spectacles purse statuette 2 silver stacks gold dice 3 copper stacks                                                                                                                 | 60<br>100<br>12<br>25<br>24<br>25<br>50<br>50<br>15<br>24<br>50                                                     | 2156<br>2170<br>2199<br>2219<br>2244<br>2294<br>2344<br>2359<br>2383<br>2433                                        |
| Electrics Guard Post Locker room Cells West Office East Office East Office SW Office Commandant's Office                                                                | west side " east side                              | u u u u u u middle level u u          | " Mech worker table " SW locker " SE locker by skeleton desk desk desk desk blue chest                                                                                   | 3 scattered coins purse silver stack gold stack 2 silver stacks gold stack spectacles purse statuette 2 silver stacks gold dice 3 copper stacks gemstone                                                                                                        | 60<br>100<br>12<br>25<br>24<br>25<br>50<br>50<br>15<br>24<br>50<br>15                                               | 2156<br>2170<br>2199<br>2219<br>224-<br>229-<br>234-<br>2359<br>2430<br>2440<br>2540                                |
| Electrics Guard Post Locker room                                                                                                                                        | west side " east side                              | u u u u u u u u u u u u u u u u u u u | " Mech worker table " SW locker " SE locker by skeleton desk desk desk desk                                                                                              | 3 scattered coins purse silver stack gold stack 2 silver stacks gold stack spectacles purse statuette 2 silver stacks gold dice 3 copper stacks gemstone 4 purple goblets                                                                                       | 60<br>100<br>12<br>25<br>24<br>25<br>50<br>50<br>15<br>24<br>50<br>15<br>100<br>60                                  | 2156<br>2170<br>2199<br>2219<br>2244<br>2294<br>2359<br>2383<br>2433<br>2444<br>2544<br>2606                        |
| Electrics Guard Post Locker room Cells West Office East Office East Office SW Office Commandant's Office Dining room                                                    | west side " east side                              | u u u u u u middle level u u          | " Mech worker table " SW locker " SE locker by skeleton desk desk desk desk blue chest east shelves                                                                      | 3 scattered coins purse silver stack gold stack 2 silver stacks gold stack spectacles purse statuette 2 silver stacks gold dice 3 copper stacks gemstone                                                                                                        | 60<br>100<br>12<br>25<br>24<br>25<br>50<br>50<br>15<br>24<br>50<br>15                                               | 2156<br>2170<br>2199<br>2219<br>224-<br>229-<br>234-<br>2359<br>2430<br>2440<br>2540                                |
| Electrics Guard Post Locker room Cells West Office East Office East Office Commandant's Office Dining room Underground Area                                             | west side " east side                              | u u u u u u middle level u u          | " Mech worker table " SW locker " SE locker by skeleton desk desk desk desk blue chest east shelves "                                                                    | 3 scattered coins purse silver stack gold stack 2 silver stacks gold stack spectacles purse statuette 2 silver stacks gold dice 3 copper stacks gemstone 4 purple goblets 4 gold goblets                                                                        | 60<br>100<br>12<br>25<br>24<br>25<br>50<br>50<br>15<br>24<br>50<br>15<br>100<br>60<br>100                           | 2156<br>2170<br>2199<br>2219<br>2244<br>2294<br>2344<br>2359<br>2433<br>2444<br>2544<br>2606<br>2706                |
| Electrics Guard Post Locker room Cells West Office East Office East Office Commandant's Office Dining room Underground Area Ice Tunnels                                 | west side " east side                              | u u u u u u middle level u u          | " Mech worker table " SW locker " SE locker by skeleton desk desk desk desk blue chest east shelves "                                                                    | 3 scattered coins purse silver stack gold stack 2 silver stacks gold stack spectacles purse statuette 2 silver stacks gold dice 3 copper stacks gemstone 4 purple goblets 4 gold goblets silver nugget                                                          | 60<br>100<br>12<br>25<br>24<br>25<br>50<br>50<br>15<br>24<br>50<br>15<br>100<br>60<br>100                           | 215<br>217<br>219<br>221<br>224<br>229<br>234<br>235<br>243<br>244<br>254<br>260<br>270                             |
| Electrics Guard Post  Locker room  Cells West Office East Office Commandant's Office Dining room  Underground Area ce Tunnels Lava Cave                                 | west side  " east side  "                          | u u u u u u middle level u u          | " Mech worker table " SW locker " SE locker by skeleton desk desk desk desk blue chest east shelves " near thief central platform                                        | 3 scattered coins purse silver stack gold stack 2 silver stacks gold stack spectacles purse statuette 2 silver stacks gold dice 3 copper stacks gemstone 4 purple goblets 4 gold goblets silver nugget gold skull                                               | 60<br>100<br>12<br>25<br>24<br>25<br>50<br>50<br>15<br>24<br>50<br>15<br>100<br>60<br>100                           | 215<br>217<br>219<br>221<br>224<br>229<br>234<br>235<br>243<br>244<br>254<br>260<br>270                             |
| Electrics Guard Post  Locker room  Cells West Office East Office Commandant's Office Dining room  Underground Area ce Tunnels Lava Cave                                 | west side  " east side "  SW bedroom               | u u u u u u middle level u u          | " Mech worker table " SW locker " SE locker by skeleton desk desk desk desk blue chest east shelves "  near thief central platform blue chest                            | 3 scattered coins purse silver stack gold stack 2 silver stacks gold stack spectacles purse statuette 2 silver stacks gold dice 3 copper stacks gemstone 4 purple goblets 4 gold goblets silver nugget gold skull purse                                         | 60<br>100<br>12<br>25<br>24<br>25<br>50<br>50<br>15<br>24<br>50<br>15<br>100<br>60<br>100                           | 215<br>217<br>219<br>221<br>224<br>229<br>234<br>235<br>243<br>244<br>254<br>260<br>270<br>275<br>285<br>295        |
| Electrics Guard Post  Locker room  Cells West Office East Office Commandant's Office Dining room  Underground Area ce Tunnels Lava Cave                                 | west side  " east side  "                          | u u u u u u middle level u u          | " Mech worker table " SW locker " SE locker by skeleton desk desk desk desk blue chest east shelves " near thief central platform                                        | 3 scattered coins purse silver stack gold stack 2 silver stacks gold stack spectacles purse statuette 2 silver stacks gold dice 3 copper stacks gemstone 4 purple goblets 4 gold goblets silver nugget gold skull purse 2 silver stacks                         | 60<br>100<br>12<br>25<br>24<br>25<br>50<br>50<br>15<br>24<br>50<br>15<br>100<br>60<br>100                           | 215<br>217<br>219<br>221<br>224<br>229<br>234<br>235<br>243<br>244<br>254<br>260<br>270<br>275<br>285<br>295<br>298 |
| Electrics Guard Post Locker room Cells West Office East Office East Office Commandant's Office Dining room Underground Area                                             | west side  " east side  "  SW bedroom courtyard  " | u u u u u u middle level u u          | " Mech worker table " SW locker " SE locker by skeleton desk desk desk desk blue chest east shelves "  near thief central platform blue chest foot of statue "           | 3 scattered coins purse silver stack gold stack 2 silver stacks gold stack spectacles purse statuette 2 silver stacks gold dice 3 copper stacks gemstone 4 purple goblets 4 gold goblets silver nugget gold skull purse 2 silver stacks gold stack              | 60<br>100<br>12<br>25<br>24<br>25<br>50<br>50<br>15<br>24<br>50<br>15<br>100<br>60<br>100                           | 215 217 219 221 224 229 234 235 238 243 244 254 260 270 275 285 298 300                                             |
| Electrics Guard Post  Locker room  Cells West Office East Office East Office Commandant's Office Dining room  Underground Area Ice Tunnels Lava Cave Mechanist compound | west side  " east side  "  SW bedroom              | u u u u u u middle level u u          | " Mech worker table " SW locker " SE locker by skeleton desk desk desk desk blue chest east shelves " near thief central platform blue chest foot of statue " footlocker | 3 scattered coins purse silver stack gold stack 2 silver stacks gold stack spectacles purse statuette 2 silver stacks gold dice 3 copper stacks gemstone 4 purple goblets 4 gold goblets  silver nugget gold skull purse 2 silver stacks gold stack gold nugget | 60<br>100<br>12<br>25<br>24<br>25<br>50<br>15<br>24<br>50<br>15<br>100<br>60<br>100<br>50<br>100<br>24<br>25<br>200 | 215 217 219 221 224 229 234 235 243 244 254 260 270 275 285 298 300 320                                             |
| Electrics Guard Post  Locker room  Cells West Office East Office Commandant's Office Dining room  Underground Area ce Tunnels Lava Cave                                 | west side  " east side  "  SW bedroom courtyard  " | u u u u u u middle level u u          | " Mech worker table " SW locker " SE locker by skeleton desk desk desk desk blue chest east shelves "  near thief central platform blue chest foot of statue "           | 3 scattered coins purse silver stack gold stack 2 silver stacks gold stack spectacles purse statuette 2 silver stacks gold dice 3 copper stacks gemstone 4 purple goblets 4 gold goblets silver nugget gold skull purse 2 silver stacks gold stack              | 60<br>100<br>12<br>25<br>24<br>25<br>50<br>50<br>15<br>24<br>50<br>15<br>100<br>60<br>100                           | 215 217 219 221 224 229 234 235 238 243 244 254 260 270 275 285 298 300                                             |