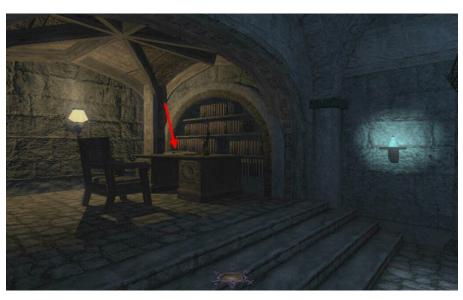

Main library (SE corner of entrance courtyard, north side of archway)

Read the book on the middle desk, south side.

New Objective: Find Martin's Dagger.

Also in the library frob the button in the central bookcase behind the desk where you find *Find Martin's Dagger* book to move one of the east bookcases to reveal the **Forbidden Library**.

In the Forbidden Library's west room read the book on the NW octagonal table.

New Objective: Find Eric's Hammer.

Whilst in the Forbidden library you need to get to Eric's Hammer, which is in a hidden room. You need to mantle up onto the north bookcase and head through the wall tapestry. There's a step you need to get over to get into the secret room and you may find the spiral stairs going up to the room containing the Hammer is a bit sticky, if so climb the steps on the outer edge of the stairwell.