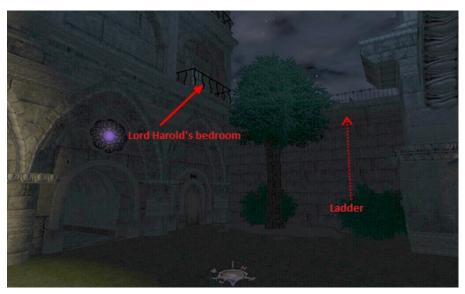

First you need to get into **Lord Harald's room** from his balcony, so head to the north garden. There's a locked door in the NW corner, this is **Architect's Eric Cell** that we will come back to at the end of the mission.

Climb up the ladder on the west wall by the tree close to Eric's Cell, turn left and mantle up onto the balcony to enter Lord Harald's study.

Collect his key off the bookcase and head into the north corridor of the lower level.