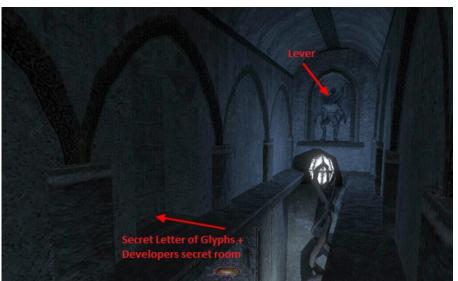

Frob the lever behind the Stone Gargoyle statue at the far (west) end of the room then head into the now open doorway in the middle arch on the south side of the room.

You will find the Secret letter of the Glyphs in the plate held by the statue.

Objective Complete: Find a secret letter of the Glyphs.

Now smash down the wall behind the statue with your dagger to find a secret developers room and the last of the loot, frob the lever behind the developers desk to open a door in the wall to find your back by the south corridor on the lower level in the main building.