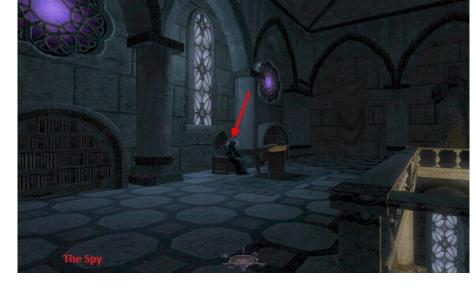

Return to the elevator by the east reading room to go down to the south side lower level corridor, search those rooms then head into the balcony area overlooking the main church. Kill the man sitting under the west window.

Objective Complete: Kill the Spy.

Mantle over the balcony to get to the ground floor, but be wary as there are 5 guys down there and they are all very alert.

Grab the main door keys off the Priest at the lectern and the dagger off the altar.