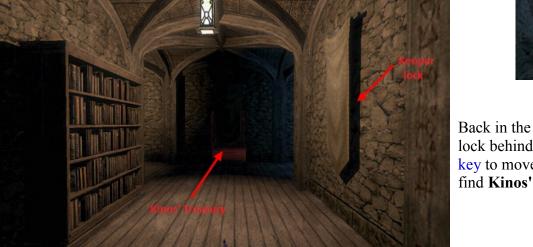

Also within the lower libraries is a large hidden area found by frobbing the button in the alcove with the desk in the entrance lobby area, which moves a bookcase in the room next door.

Back in the entrance corridor of the secret area you'll find a hidden Keeper's lock behind the tapestry on the west wall opposite the bookcase. Use Kinos' key to move the wall behind the tapestry on the south wall in front of you to find Kinos' hidden treasury.