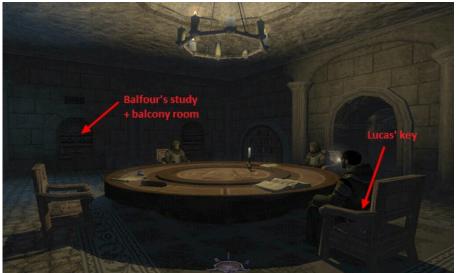

First head into the **Conference room**, collect Lucas' Chambers keys off First Enforcer Lucas who is sitting on the west side of the table, then head into **Master Blanfor's study**, go out onto the balcony and head into the room (balcony room in lootlist) to the east and read the book on his desk to get:-

New Objective: Kill the Spy.

Now go back to the elevator and go through the portal on the east side to get up to the attic levels. You arrive in an area with another portal on the other side of the room, this takes you down one level to the south side top floor where we will go shortly.