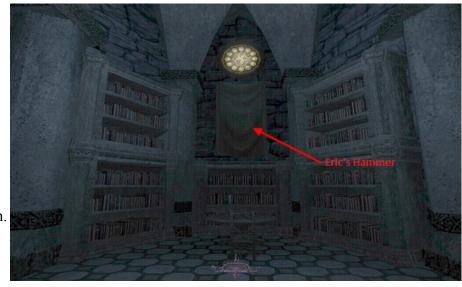

In the Forbidden Library's west room read the book on the NW octagonal table.

New Objective: Find Eric's Hammer.

Whilst in the Forbidden library you need to get to Eric's Hammer, which is in a hidden room. You need to mantle up onto the north bookcase and head through the wall tapestry. There's a step you need to get over to get into the secret room and you may find the spiral stairs going up to the room containing the Hammer is a bit sticky, if so climb the steps on the outer edge of the stairwell.

Once there grab Eric's Hammer.

Objective Complete: Find Eric's Hammer

Now walk into either alcove and frob the silver hammer to find you will be teleported either to the balcony overlooking the front entrance courtyard (where you will find a golden bell) or onto one of the flying buttresses in the north garden.