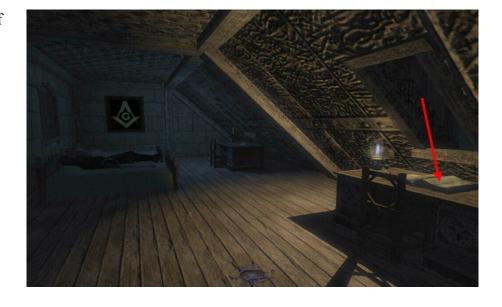

First search all the rooms on the attic level. In the NW bedroom at the end of the north corridor read the book on the south desk to get:-

New Objective: Find Kinos' finger ring.

In the left hand bedroom of the south corridor collect the key off the desk, this key opens Eric's cell.