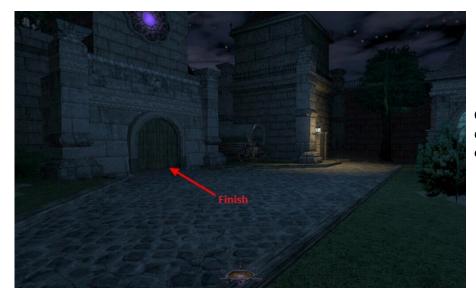

Once all done head back to the north garden and into the blue portal at the east end of the garden to get to SE garden and exit the mission through the east double doors next the wagon to finish the mission.