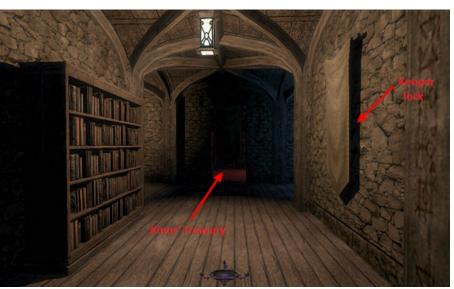

Also within the lower libraries is a large hidden area found by frobbing the button in the alcove with the desk in the entrance lobby area, which moves a bookcase in the room next door.

Back in the entrance corridor of the secret area you'll find a hidden Keeper's lock behind the tapestry on the west wall opposite the bookcase. Use Kinos' key to move the wall behind the tapestry on the south wall in front of you to find Kinos' hidden treasury.