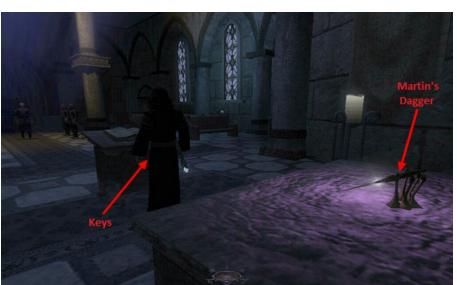

Objective Complete: Kill the Spy.

Mantle over the balcony to get to the ground floor, but be wary as there are 5 guys down there and they are all very alert.

Grab the main door keys off the Priest at the lectern and the dagger off the altar.

Objective Complete: Find Martin's Dagger

Head into the lobby area to get the last of the loot in the main building before using the keys you collected off the Priest to exit the main building.