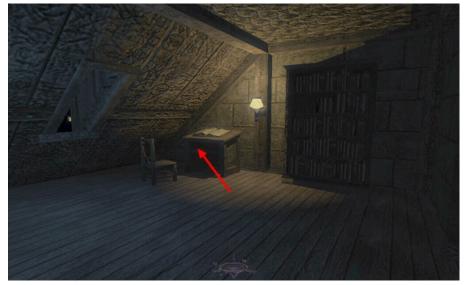

First search all the rooms on the attic level. In the NW bedroom at the end of the north corridor read the book on the south desk to get:-

New Objective: Find Kinos' finger ring.

In the left hand bedroom of the south corridor collect the key off the desk, this key opens Eric's cell.