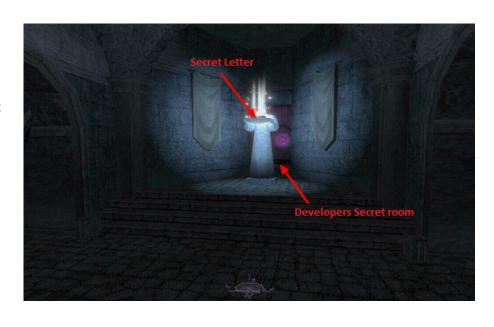

Frob the lever behind the Stone Gargoyle statue at the far (west) end of the room then head into the now open doorway in the middle arch on the south side of the room.

You will find the Secret letter of the Glyphs in the plate held by the statue.

Objective Complete: Find a secret letter of the Glyphs.

Now smash down the wall behind the statue with your dagger to find a secret developers room and the last of the loot, frob the lever behind the developers desk to open a door in the wall to find your back by the south corridor on the lower level in the main building.