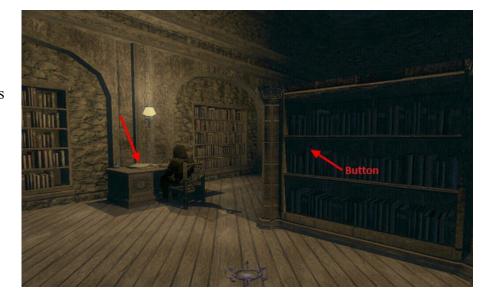

Main library (SE corner of entrance courtyard, north side of archway)

Read the book on the middle desk, south side.

New Objective: Find Martin's Dagger.

Also in the library frob the button in the central bookcase behind the desk where you find *Find Martin's Dagger* book to move one of the east bookcases to reveal the **Forbidden Library**.