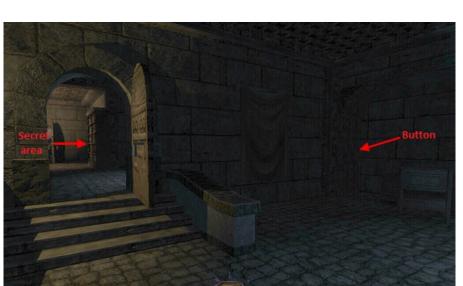

#### Lower Library

Now head back to the **Bell Tower** and into the **Lower Libraries**. In the lower level north library (round room) collect from the west desk in the north alcove a rare book.

Objective Complete: Find the Enforcers Alphabet.

Also within the lower libraries is a large hidden area found by frobbing the button in the alcove with the desk in the entrance lobby area, which moves a bookcase in the room next door.

Back in the entrance corridor of the secret area you'll find a hidden Keeper's lock behind the tapestry on the west wall opposite the bookcase. Use Kinos' key to move the wall behind the tapestry on the south wall in front of you to find Kinos' hidden treasury.