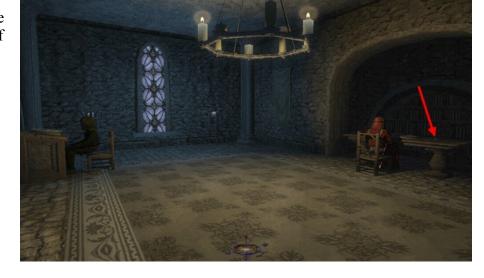

First head into the **Conference room**, collect Lucas' Chambers keys off First Enforcer Lucas who is sitting on the west side of the table, then head into **Master Blanfor's study**, go out onto the balcony and head into the room (balcony room in lootlist) to the east and read the book on his desk to get:-

Objective Complete: Find Kinos' finger ring.

Head through the south archway to find **First Enforcer Lucas' Chambers** and read the book on the table.

Objective Complete: Check out the information about the Blue Rose.