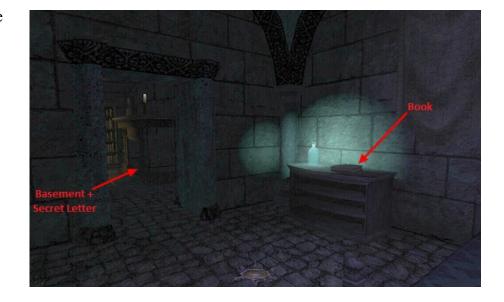

## Architect's Eric's Cell

Head back to the north garden, enter the NW house and read the diary on the bedside cabinet.

New Objective: Find a secret letter of the Glyphs.

Crawl into the fireplace in Eric's front room to find the basement.

Frob the lever behind the Stone Gargoyle statue at the far (west) end of the room then head into the now open doorway in the middle arch on the south side of the room.

You will find the Secret letter of the Glyphs in the plate held by the statue.

Objective Complete: Find a secret letter of the Glyphs.

Now smash down the wall behind the statue with your dagger to find a secret developers room and the last of the loot, frob the lever behind the developers desk to open a door in the wall to find your back by the south corridor on the lower level in the main building.